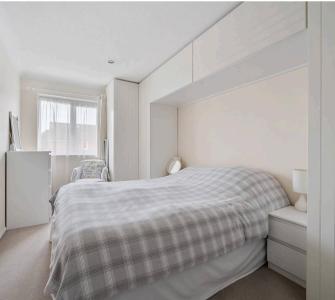

The accommodation comprises a hallway with a storage cupboard, leading to the dual aspect sitting room which features a bay window with a south aspect offering views of the communal grounds. The modern kitchen is equipped with an integrated oven and hob, space for a fridge and freezer, as well as plumbing for a washing machine and dishwasher. The double bedroom provides ample built-in wardrobe and storage space, while a modern shower room with an airing cupboard completes the internal accommodation.