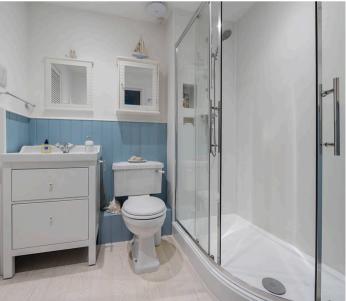

The accommodation comprises a hallway with a storage cupboard, leading to the dual aspect sitting room which features a bay window with a south aspect offering views of the communal grounds. The modern kitchen is equipped with an integrated oven and hob, space for a fridge and freezer, as well as plumbing for a washing machine and dishwasher. The double bedroom provides ample built-in wardrobe and storage space, while a modern shower room with an airing cupboard completes the internal accommodation.