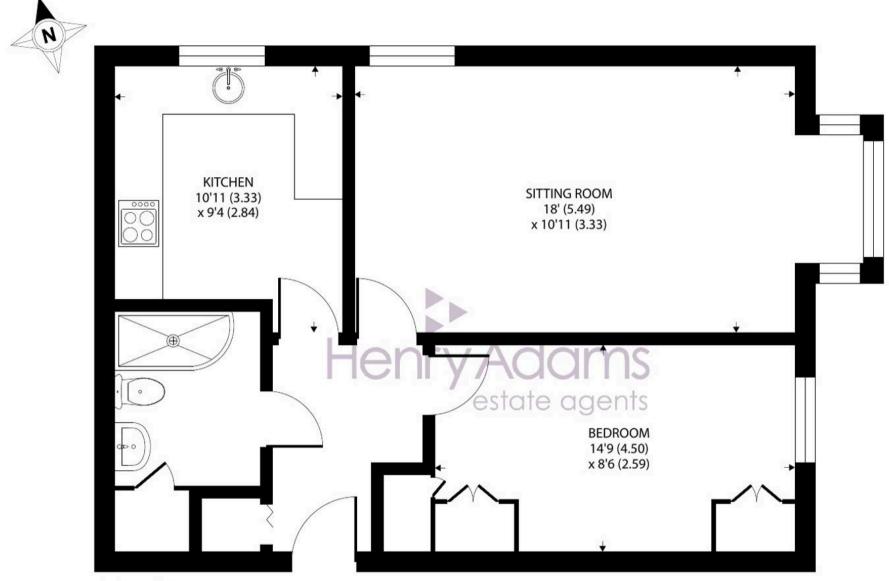

## **FIRST FLOOR**

## Meadow Court, Priestley Way, Bognor Regis

Approximate Area = 567 sq ft / 52.6 sq m

For identification only - Not to scale

Floor plan produced in accordance with RICS Property Measurement 2nd Edition, Incorporating International Property Measurement Standards (IPMS2 Residential). ©n/checom 2024.