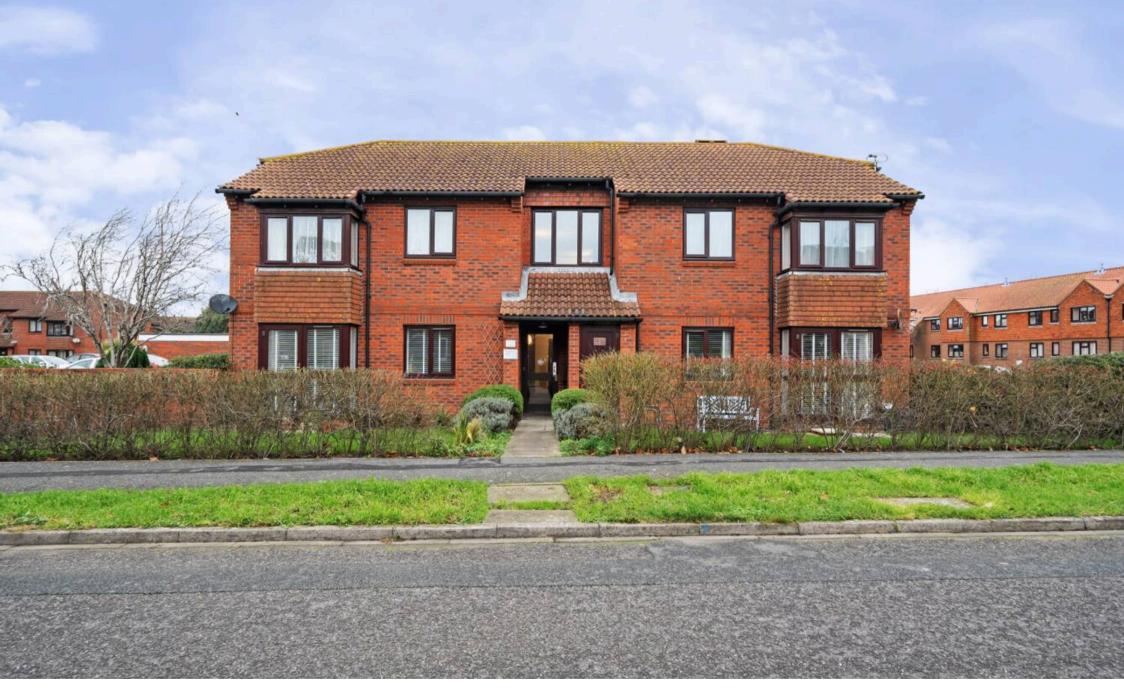

11 Meadow Court, Priestley Way, Middleton-on-Sea Guide Price £118,750

## 11 Meadow Court, Priestley Way

1st floor age restricted apartment bordering Felpham/Middleton.

- Age Restricted (55 years and over)
- First Floor
- Sitting Room
- Double Bedroom with Storage
- Electric Heating
- Communal Gardens and Parking
- Laundry Room

Located on the border of Felpham and Middleton, this first floor age restricted apartment offers a communal entrance with security entry leading to the stairs. Upon ascending to the first floor, one will discover the apartment's personal entrance.