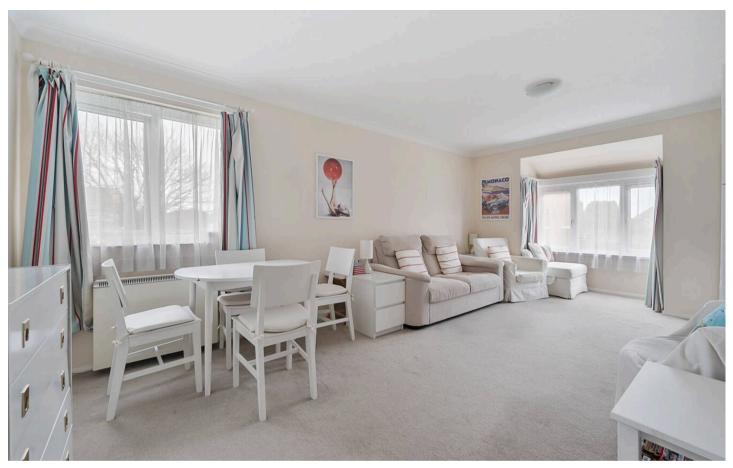

The accommodation comprises a hallway with a storage cupboard, leading to the dual aspect sitting room which features a bay window with a south aspect offering views of the communal grounds. The modern kitchen is equipped with an integrated oven and hob, space for a fridge and freezer, as well as plumbing for a washing machine and dishwasher. The double bedroom provides ample built-in wardrobe and storage space, while a modern shower room with an airing cupboard completes the internal accommodation.