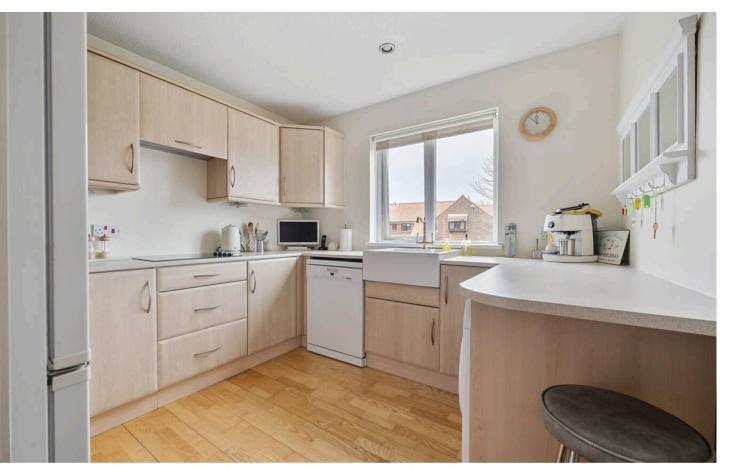

The accommodation comprises a hallway with a storage cupboard, leading to the dual aspect sitting room which features a bay window with a south aspect offering views of the communal grounds. The modern kitchen is equipped with an integrated oven and hob, space for a fridge and freezer, as well as plumbing for a washing machine and dishwasher. The double bedroom provides ample built-in wardrobe and storage space, while a modern shower room with an airing cupboard completes the internal accommodation.