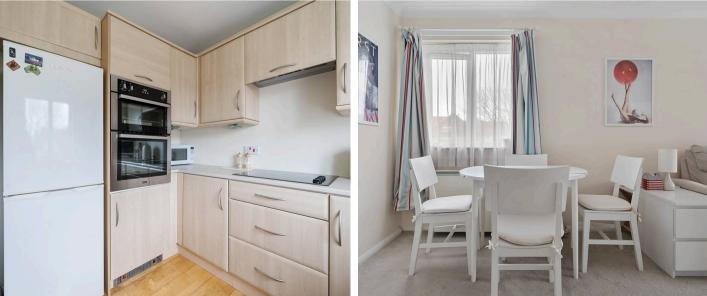

The accommodation comprises a hallway with a storage cupboard, leading to the dual aspect sitting room which features a bay window with a south aspect offering views of the communal grounds. The modern kitchen is equipped with an integrated oven and hob, space for a fridge and freezer, as well as plumbing for a washing machine and dishwasher. The double bedroom provides ample built-in wardrobe and storage space, while a modern shower room with an airing cupboard completes the internal accommodation.