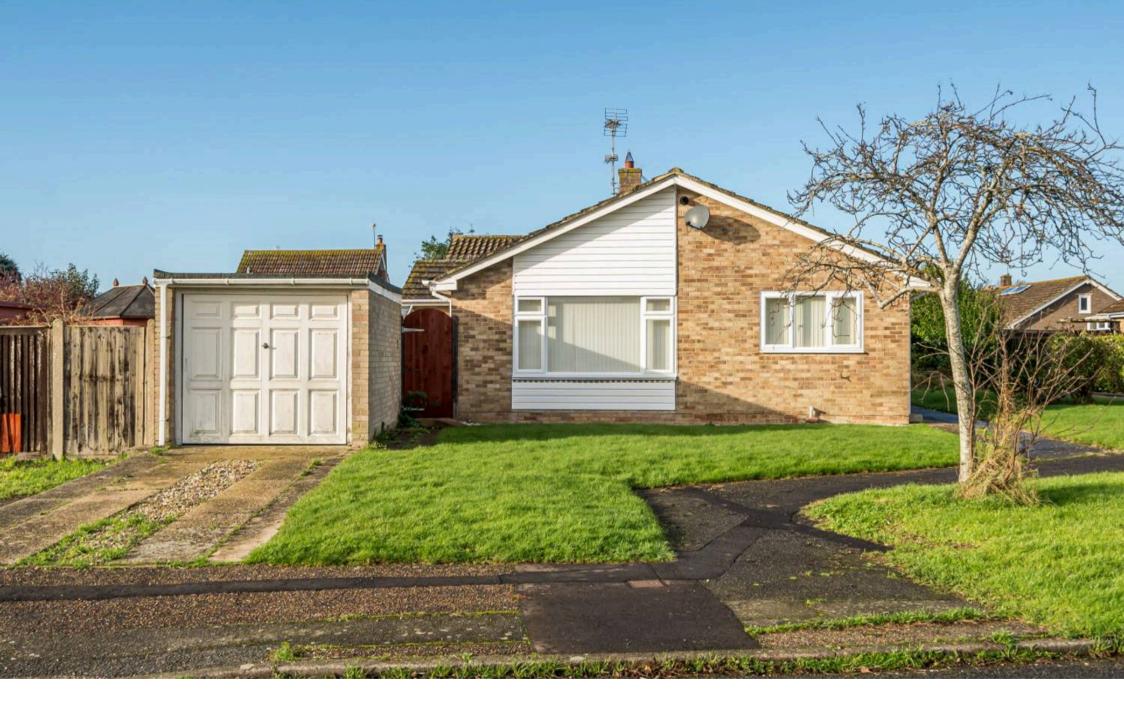

24 Andrew Avenue, Felpham In Excess of £385,000

## 24 Andrew Avenue

Charming three bedroom detached bungalow in Felpham village.

- Detached Bungalow
- No Onward Chain
- En-Suite Shower
- Family Bathroom
- Refitted Kitchen
- South Facing Garden
- Driveway & Garage

Presented for sale with no onward chain, this charming detached bungalow is located in a sought-after residential area in the coastal village of Felpham, not far from the beach.

The interior living space spans 890 sqft and features a spacious central entrance hall that connects to all main rooms. The dual-aspect sitting room boasts a fireplace and opens onto the rear garden. Recently refitted, the kitchen showcases a sleek range of gloss cabinets with several integrated appliances. There are three bedrooms, with the primary bedroom offering ample fitted storage and an en-suite shower room. Bedroom two could alternatively serve as a dining room, with the option to close off the archway to the sitting room if a bedroom is preferred. Additionally, a third single bedroom and a recently installed bathroom complete the accommodation.

Externally, a driveway allows off-road parking and leads to a garage. The south-facing rear garden ensures a high level of privacy and features a paved patio area as well as a lawn.