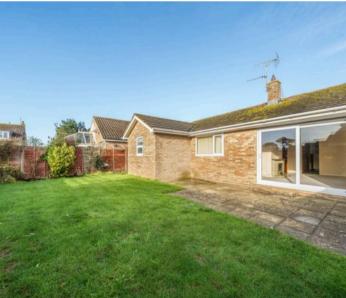

Presented for sale with no onward chain, this charming detached bungalow is located in a sought-after residential area in the coastal village of Felpham, not far from the beach.

The interior living space spans 890 sqft and features a spacious central entrance hall that connects to all main rooms. The dual-aspect sitting room boasts a fireplace and opens onto the rear garden. Recently refitted, the kitchen showcases a sleek range of gloss cabinets with several integrated appliances. There are three bedrooms, with the primary bedroom offering ample fitted storage and an en-suite shower room. Bedroom two could alternatively serve as a dining room, with the option to close off the archway to the sitting room if a bedroom is preferred. Additionally, a third single bedroom and a recently installed bathroom complete the accommodation.

Externally, a driveway allows off-road parking and leads to a garage. The south-facing rear garden ensures a high level of privacy and features a paved patio area as well as a lawn.