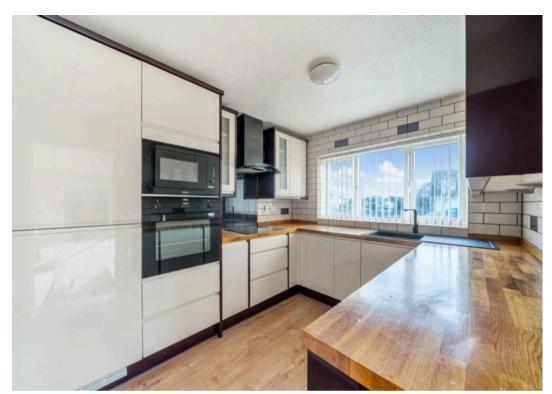

Presented for sale with no onward chain, this charming detached bungalow is located in a sought-after residential area in the coastal village of Felpham, not far from the beach.

The interior living space spans 890 sqft and features a spacious central entrance hall that connects to all main rooms. The dual-aspect sitting room boasts a fireplace and opens onto the rear garden. Recently refitted, the kitchen showcases a sleek range of gloss cabinets with several integrated appliances. There are three bedrooms, with the primary bedroom offering ample fitted storage and an en-suite shower room. Bedroom two could alternatively serve as a dining room, with the option to close off the archway to the sitting room if a bedroom is preferred. Additionally, a third single bedroom and a recently installed bathroom complete the accommodation.