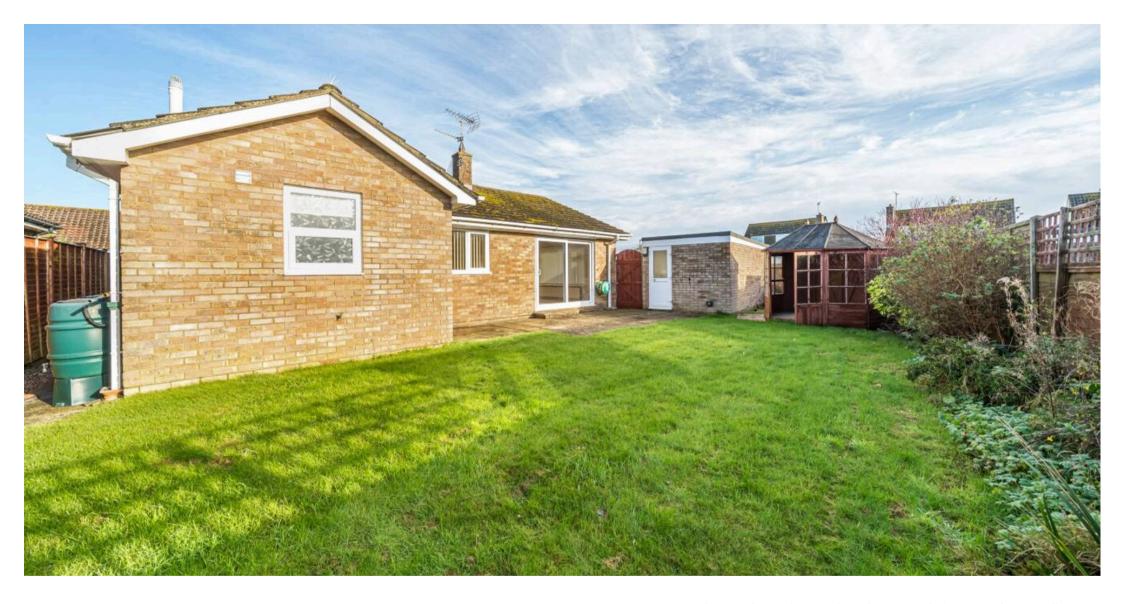

Presented for sale with no onward chain, this charming detached bungalow is located in a sought-after residential area in the coastal village of Felpham, not far from the beach.

The interior living space spans 890 sqft and features a spacious central entrance hall that connects to all main rooms. The dual-aspect sitting room boasts a fireplace and opens onto the rear garden. Recently refitted, the kitchen showcases a sleek range of gloss cabinets with several integrated appliances. There are three bedrooms, with the primary bedroom offering ample fitted storage and an en-suite shower room. Bedroom two could alternatively serve as a dining room, with the option to close off the archway to the sitting room if a bedroom is preferred. Additionally, a third single bedroom and a recently installed bathroom complete the accommodation.

Externally, a driveway allows off-road parking and leads to a garage. The south-facing rear garden ensures a high level of privacy and features a paved patio area as well as a lawn.