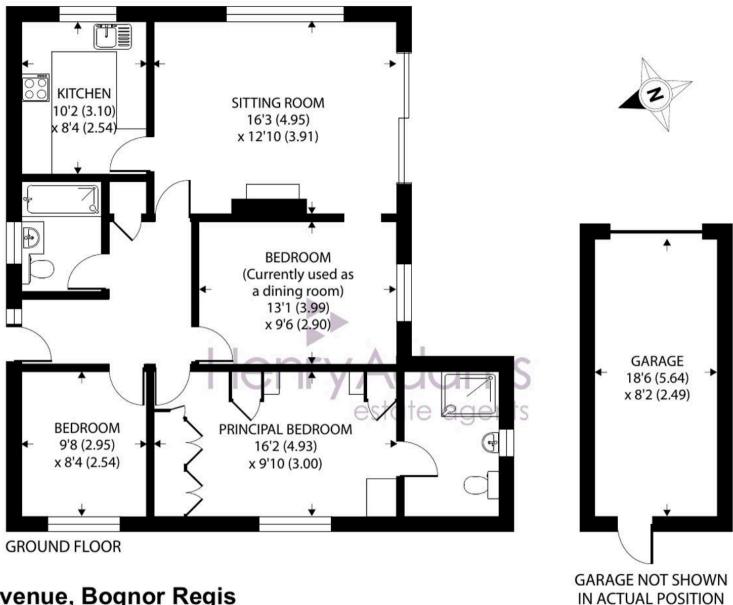

Presented for sale with no onward chain, this charming detached bungalow is located in a sought-after residential area in the coastal village of Felpham, not far from the beach.

The interior living space spans 890 sqft and features a spacious central entrance hall that connects to all main rooms. The dual-aspect sitting room boasts a fireplace and opens onto the rear garden. Recently refitted, the kitchen showcases a sleek range of gloss cabinets with several integrated appliances. There are three bedrooms, with the primary bedroom offering ample fitted storage and an en-suite shower room. Bedroom two could alternatively serve as a dining room, with the option to close off the archway to the sitting room if a bedroom is preferred. Additionally, a third single bedroom and a recently installed bathroom complete the accommodation.

Externally, a driveway allows off-road parking and leads to a garage. The south-facing rear garden ensures a high level of privacy and features a paved patio area as well as a lawn.

## **Andrew Avenue, Bognor Regis**

Approximate Area = 890 sq ft / 82.6 sq m Garage = 152 sq ft / 14.1 sq m Total = 1042 sq ft / 96.8 sq m

For identification only - Not to scale

Andrew Avenue is situated between the villages of Felpham and Middleton-on-Sea and close to St George's Field, south of the B2259 and B2132. Both villages offer a number of local facilities and amenities including but not limited to a post office, doctors, pharmacy, schools and a sports club. A regular bus service links the area to Bognor Regis and Chichester which both offer a wider range of shops.