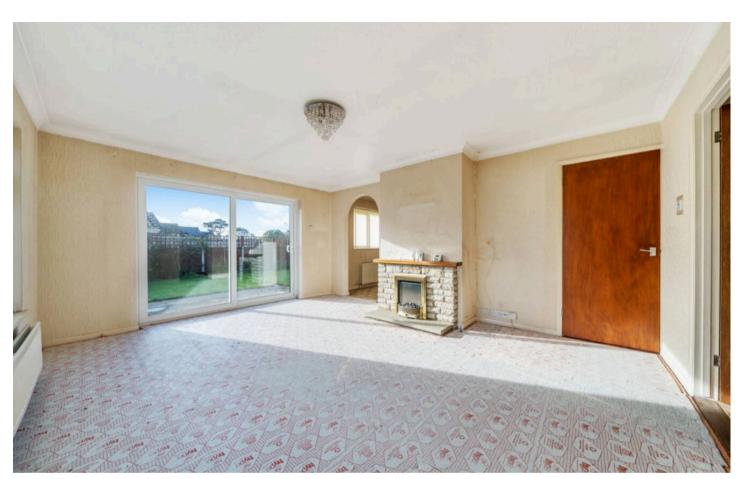

Presented for sale with no onward chain, this charming detached bungalow is located in a sought-after residential area in the coastal village of Felpham, not far from the beach.

The interior living space spans 890 sqft and features a spacious central entrance hall that connects to all main rooms. The dual-aspect sitting room boasts a fireplace and opens onto the rear garden. Recently refitted, the kitchen showcases a sleek range of gloss cabinets with several integrated appliances. There are three bedrooms, with the primary bedroom offering ample fitted storage and an en-suite shower room. Bedroom two could alternatively serve as a dining room, with the option to close off the archway to the sitting room if a bedroom is preferred. Additionally, a third single bedroom and a recently installed bathroom complete the accommodation.