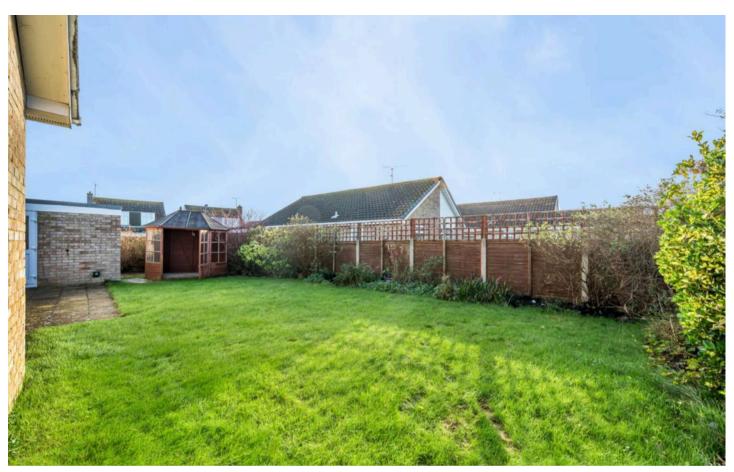

Externally, a driveway allows off-road parking and leads to a garage. The south-facing rear garden ensures a high level of privacy and features a paved patio area as well as a lawn.