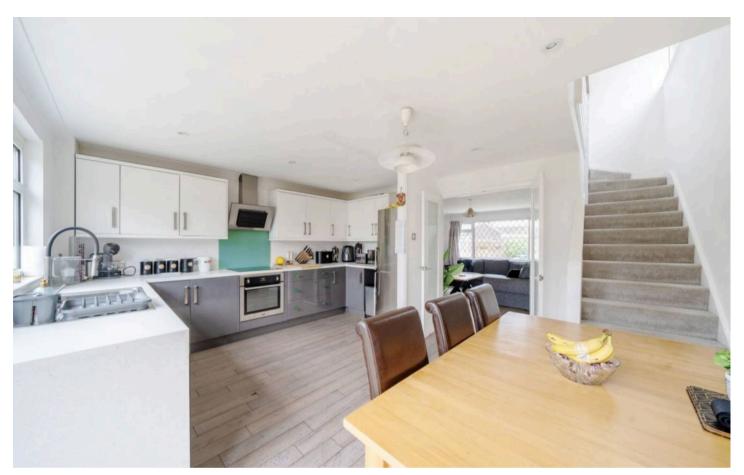

Upon entering the property you step into a generous sitting/dining room, with double doors leading to a well presented kitchen, which in turn provides access out to the garden. Ascending the staircase to the first floor, you will find the family bathroom and all three bedrooms, two of which are double rooms. The property benefits from double glazed windows, and gas heating by radiators. The vendor advises that the boiler still has the remainder of a 5 year warranty, which was installed 27.02.2021.