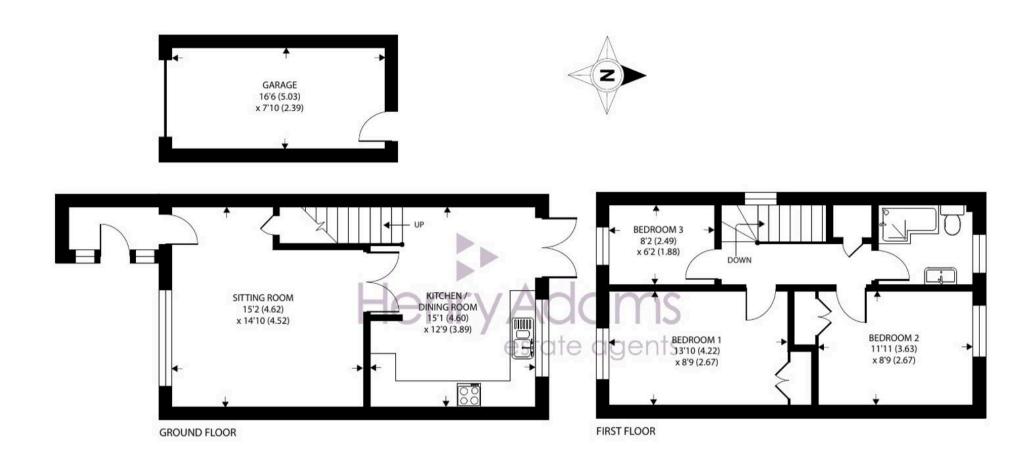

## **Sutton Close**

Approximate Area = 899 sq ft / 83.5 sq m Garage = 129 sq ft / 11.9 sq m Total = 1028 sq ft / 95.5 sq m

For identification only - Not to scale

Floor plan produced in accordance with RICS Property Measurement 2nd Edition, Incorporating International Property Measurement Standards (IPMS2 Residential). © nichecom 2024. Produced for Henry Adams. REF: 1208865

Upon entering the property you step into a generous sitting/dining room, with double doors leading to a well presented kitchen, which in turn provides access out to the garden. Ascending the staircase to the first floor, you will find the family bathroom and all three bedrooms, two of which are double rooms. The property benefits from double glazed windows, and gas heating by radiators. The vendor advises that the boiler still has the remainder of a 5 year warranty, which was installed 27.02.2021.

Outside, the property benefits from a generous garden, with a seating area at the far end. In addition the property includes a timber garden shed, off-road parking and a garage.