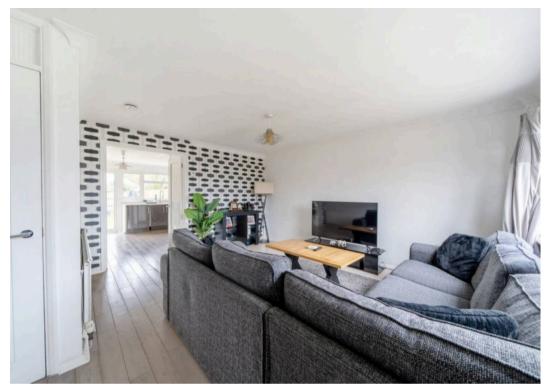

Upon entering the property you step into a generous sitting/dining room, with double doors leading to a well presented kitchen, which in turn provides access out to the garden. Ascending the staircase to the first floor, you will find the family bathroom and all three bedrooms, two of which are double rooms. The property benefits from double glazed windows, and gas heating by radiators. The vendor advises that the boiler still has the remainder of a 5 year warranty, which was installed 27.02.2021.