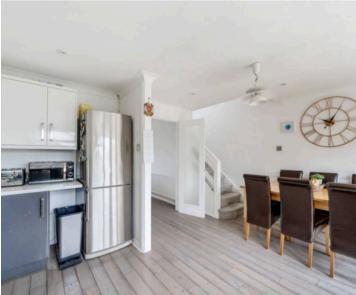

Upon entering the property you step into a generous sitting/dining room, with double doors leading to a well presented kitchen, which in turn provides access out to the garden. Ascending the staircase to the first floor, you will find the family bathroom and all three bedrooms, two of which are double rooms. The property benefits from double glazed windows, and gas heating by radiators. The vendor advises that the boiler still has the remainder of a 5 year warranty, which was installed 27.02.2021.