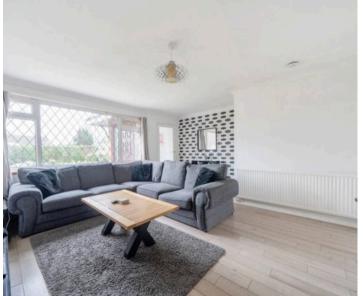

Upon entering the property you step into a generous sitting/dining room, with double doors leading to a well presented kitchen, which in turn provides access out to the garden. Ascending the staircase to the first floor, you will find the family bathroom and all three bedrooms, two of which are double rooms. The property benefits from double glazed windows, and gas heating by radiators. The vendor advises that the boiler still has the remainder of a 5 year warranty, which was installed 27.02.2021.