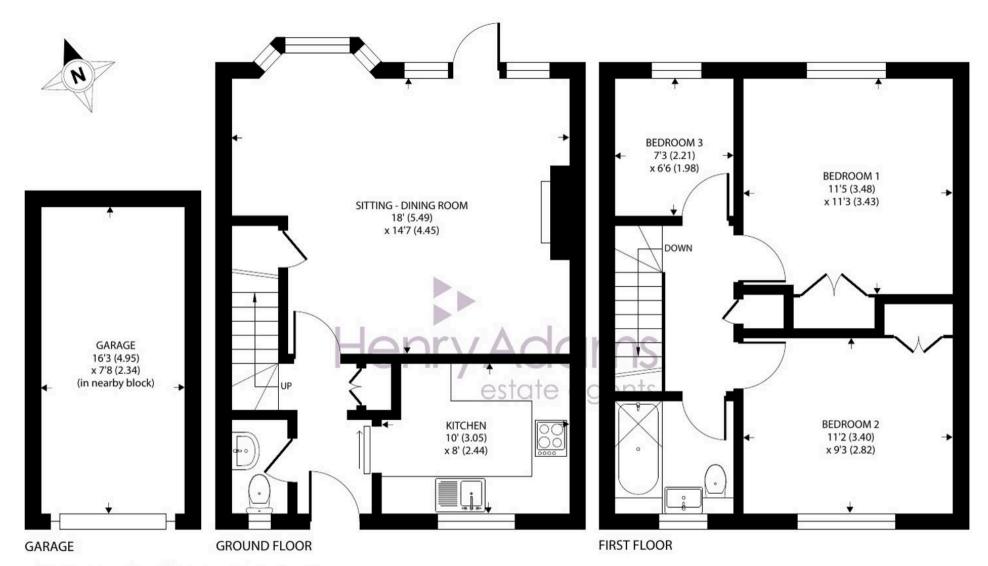

The accommodation measures 841 sqft (excluding the nearby garage) and briefly comprises: entrance hallway with modern WC, a well equipped kitchen overlooking the front garden and including integral oven, hob and extractor, with spaces for washing machine, dishwasher and a tall fridge freezer, whilst the spacious sitting/dining room overlooks the rear garden with its bay window and door leading out.

Stairs from the entrance hall rise to the first floor where the modernised family bathroom and all three bedrooms can be found. The two double bedrooms both benefit from having double built-in wardrobes, whilst the third bedroom is a single room. The bathroom has a modern white suite, a shower over the bath and built-in storage under the wash basin.

## Haywards Close, Felpham

Approximate Area = 841 sq ft / 78.1 sq m

For identification only - Not to scale

Outside, the rear garden is private and is mainly laid to lawn with a patio area and established borders. A garage is conveniently located in a nearby block to the rear of the property and is the middle one of the row on the right hand side. A viewing is highly recommended to appreciate the accommodation on offer.