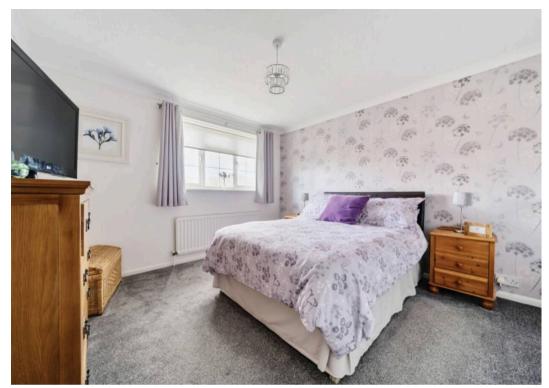

Stairs from the entrance hall rise to the first floor where the modernised family bathroom and all three bedrooms can be found. The two double bedrooms both benefit from having double built-in wardrobes, whilst the third bedroom is a single room. The bathroom has a modern white suite, a shower over the bath and built-in storage under the wash basin.