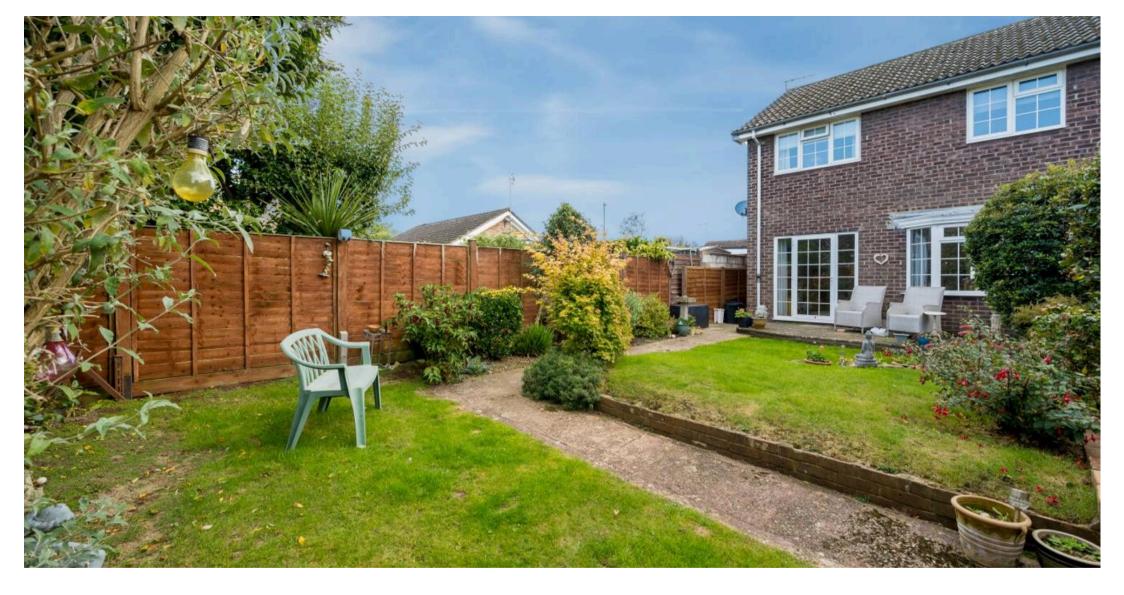

## Haywards Close, Felpham

Approximate Area = 841 sq ft / 78.1 sq m

For identification only - Not to scale

Outside, the rear garden is private and is mainly laid to lawn with a patio area and established borders. A garage is conveniently located in a nearby block to the rear of the property and is the middle one of the row on the right hand side. A viewing is highly recommended to appreciate the accommodation on offer.