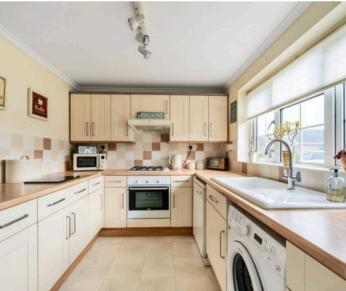

The accommodation measures 841 sqft (excluding the nearby garage) and briefly comprises: entrance hallway with modern WC, a well equipped kitchen overlooking the front garden and including integral oven, hob and extractor, with spaces for washing machine, dishwasher and a tall fridge freezer, whilst the spacious sitting/dining room overlooks the rear garden with its bay window and door leading out.