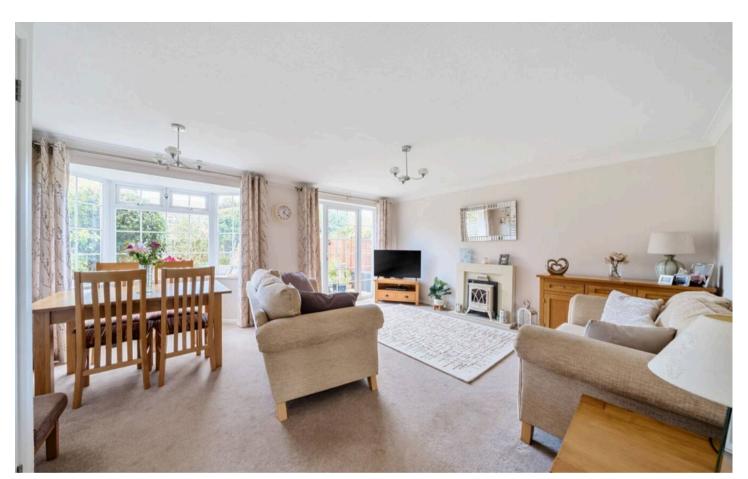

The accommodation measures 841 sqft (excluding the nearby garage) and briefly comprises: entrance hallway with modern WC, a well equipped kitchen overlooking the front garden and including integral oven, hob and extractor, with spaces for washing machine, dishwasher and a tall fridge freezer, whilst the spacious sitting/dining room overlooks the rear garden with its bay window and door leading out.