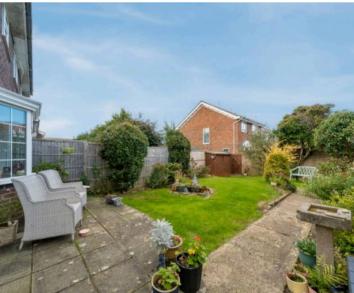

## Haywards Close, Felpham

Approximate Area = 841 sq ft / 78.1 sq m

For identification only - Not to scale

Outside, the rear garden is private and is mainly laid to lawn with a patio area and established borders. A garage is conveniently located in a nearby block to the rear of the property and is the middle one of the row on the right hand side. A viewing is highly recommended to appreciate the accommodation on offer.