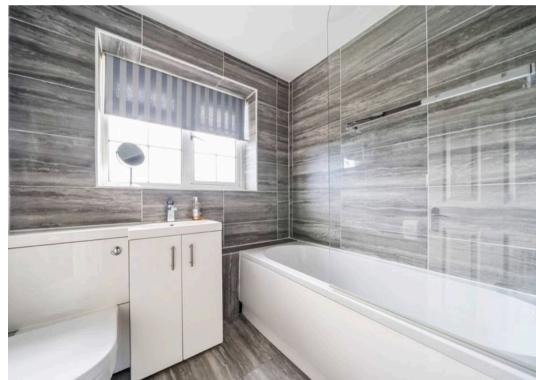

Stairs from the entrance hall rise to the first floor where the modernised family bathroom and all three bedrooms can be found. The two double bedrooms both benefit from having double built-in wardrobes, whilst the third bedroom is a single room. The bathroom has a modern white suite, a shower over the bath and built-in storage under the wash basin.