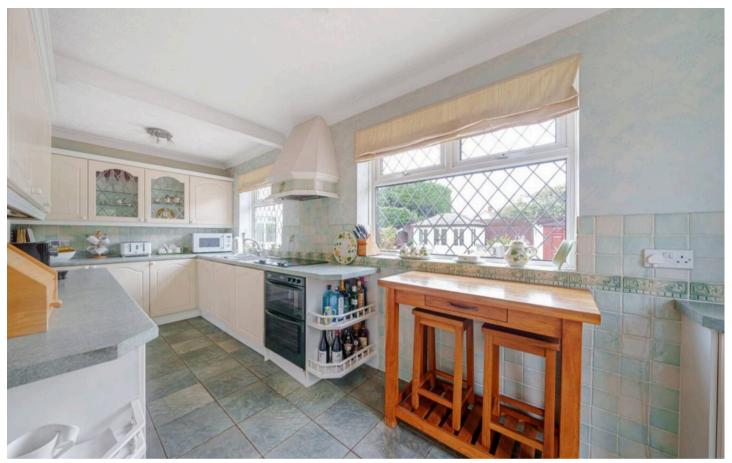

Upon entering the property, a welcoming entrance hall greets you, leading to a spacious sitting room that spans the depth of the property, offering both north and south aspects and plenty of light. Adjacent to the sitting room, a sizeable conservatory provides an additional space for relaxation and dining, overlooking the garden. The kitchen/breakfast room, accessed from the main hall also has access out to the garden.