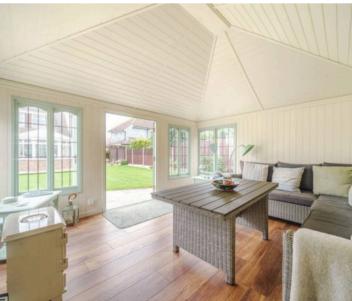

Upon entering the property, a welcoming entrance hall greets you, leading to a spacious sitting room that spans the depth of the property, offering both north and south aspects and plenty of light. Adjacent to the sitting room, a sizeable conservatory provides an additional space for relaxation and dining, overlooking the garden. The kitchen/breakfast room, accessed from the main hall also has access out to the garden.