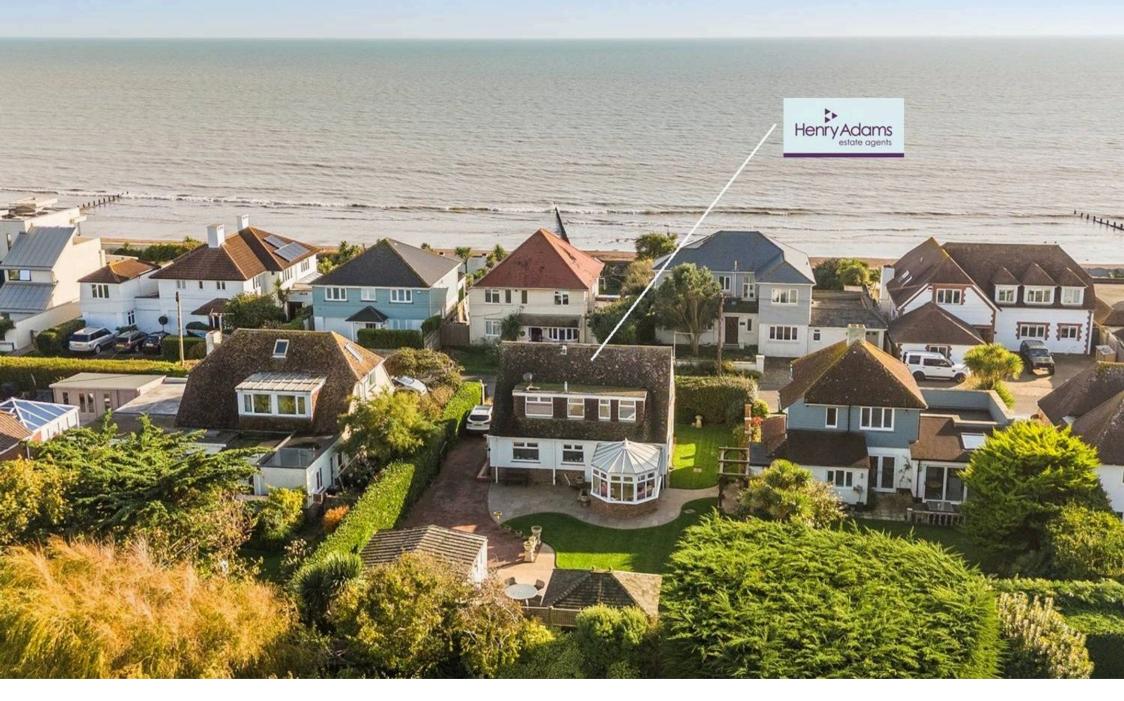

31 Davenport Road, Felpham Guide Price £745,000

## 31 Davenport Road

Beautiful 4/5 bedroom detached home in the Beach Estate, Felpham.

- Detached Chalet Style House
- 1,557 Sqft of Accommodation
- Short Walk to Beach
- Sought-after Private Road
- Partial Sea Views
- En-Suite Shower Room
- Study/Bedroom 5
- Cloakroom
- Double Garage & Driveway

This beautifully presented detached 4/5 bedroom residence is located in the sought-after Beach Estate in Felpham within close proximity to the beach, with the added convenience of being just a short distance from a twitten leading directly to the foreshore.