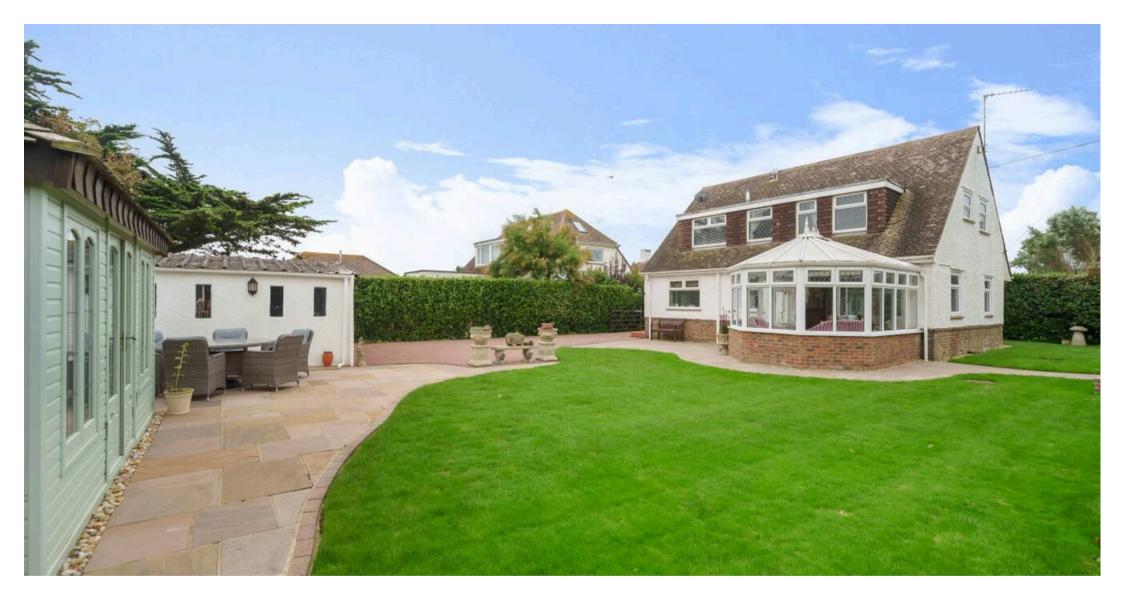

Bedrooms 3 and 4 enjoy partial sea views between the houses opposite. A family bathroom serves each of these bedrooms.

Outside, there is ample parking leading to a double garage with power and light. A summerhouse/garden office, located at the far end of the garden, offers versatile usage as a hobbies room, playroom, or a peaceful spot to enjoy the garden views. The garden itself boasts an excellent degree of privacy, featuring a well-manicured lawn and mature plant and shrub borders, along with a patio.