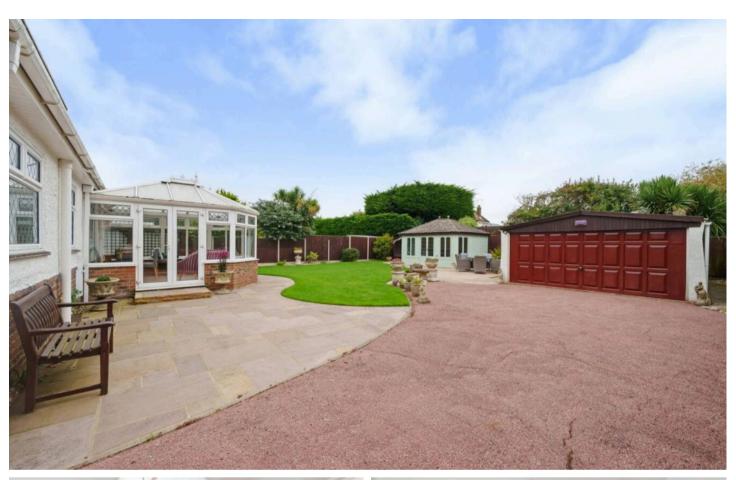

Bedrooms 3 and 4 enjoy partial sea views between the houses opposite. A family bathroom serves each of these bedrooms.

Outside, there is ample parking leading to a double garage with power and light. A summerhouse/garden office, located at the far end of the garden, offers versatile usage as a hobbies room, playroom, or a peaceful spot to enjoy the garden views. The garden itself boasts an excellent degree of privacy, featuring a well-manicured lawn and mature plant and shrub borders, along with a patio.