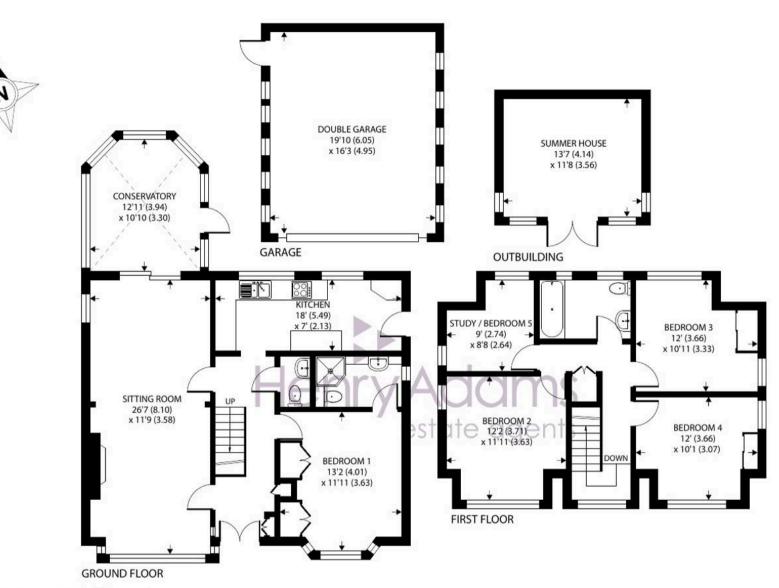

## **Davenport Road**

Approximate Area = 1557 sq ft / 144.6 sq m Garage = 324 sq ft / 30.1 sq m Outbuilding = 159 sq ft / 14.7 sq m Total = 2040 sq ft / 189.4 sq m

For identification only - Not to scale

Upon entering the property, a welcoming entrance hall greets you, leading to a spacious sitting room that spans the depth of the property, offering both north and south aspects and plenty of light. Adjacent to the sitting room, a sizeable conservatory provides an additional space for relaxation and dining, overlooking the garden. The kitchen/breakfast room, accessed from the main hall also has access out to the garden.

The primary bedroom with fitted wardrobes and an ensuite shower room is situated on the ground floor, along with a cloakroom. Ascending from the hall, stairs lead to the first floor, comprising 3 additional double bedrooms and a study/bedroom 5.

Bedrooms 3 and 4 enjoy partial sea views between the houses opposite. A family bathroom serves each of these bedrooms.

Outside, there is ample parking leading to a double garage with power and light. A summerhouse/garden office, located at the far end of the garden, offers versatile usage as a hobbies room, playroom, or a peaceful spot to enjoy the garden views. The garden itself boasts an excellent degree of privacy, featuring a well-manicured lawn and mature plant and shrub borders, along with a patio.