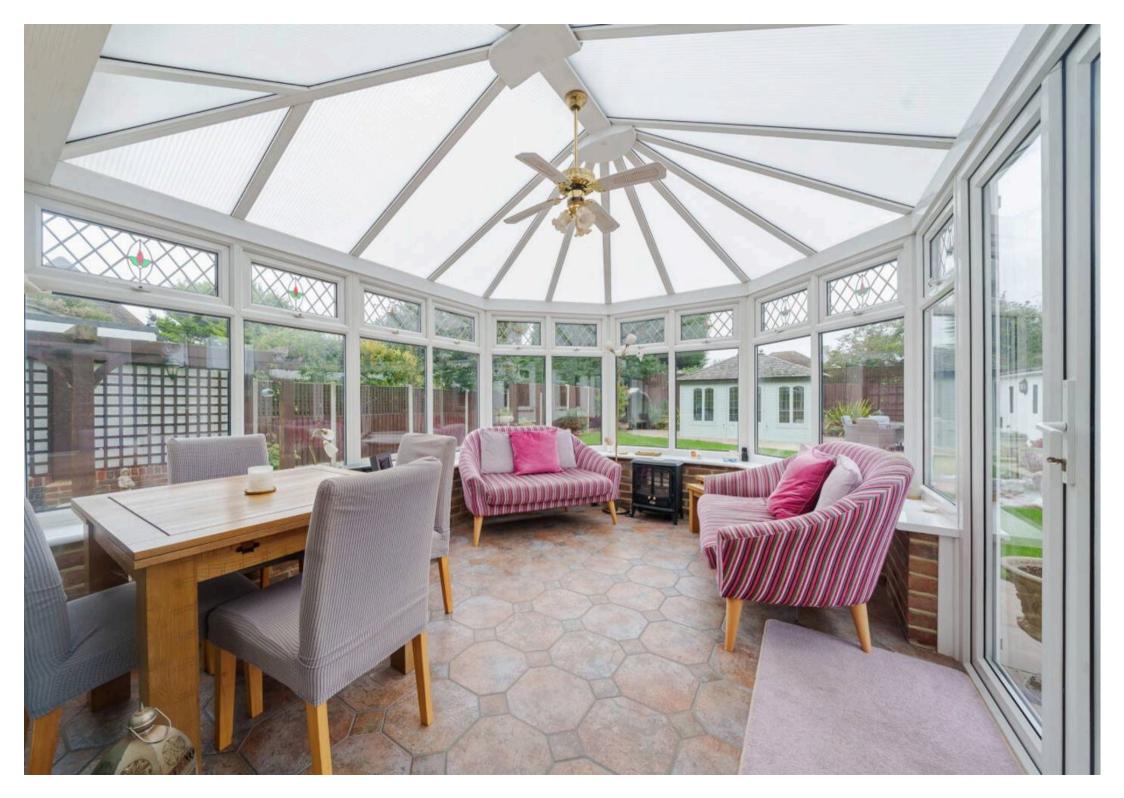

Upon entering the property, a welcoming entrance hall greets you, leading to a spacious sitting room that spans the depth of the property, offering both north and south aspects and plenty of light. Adjacent to the sitting room, a sizeable conservatory provides an additional space for relaxation and dining, overlooking the garden. The kitchen/breakfast room, accessed from the main hall also has access out to the garden.