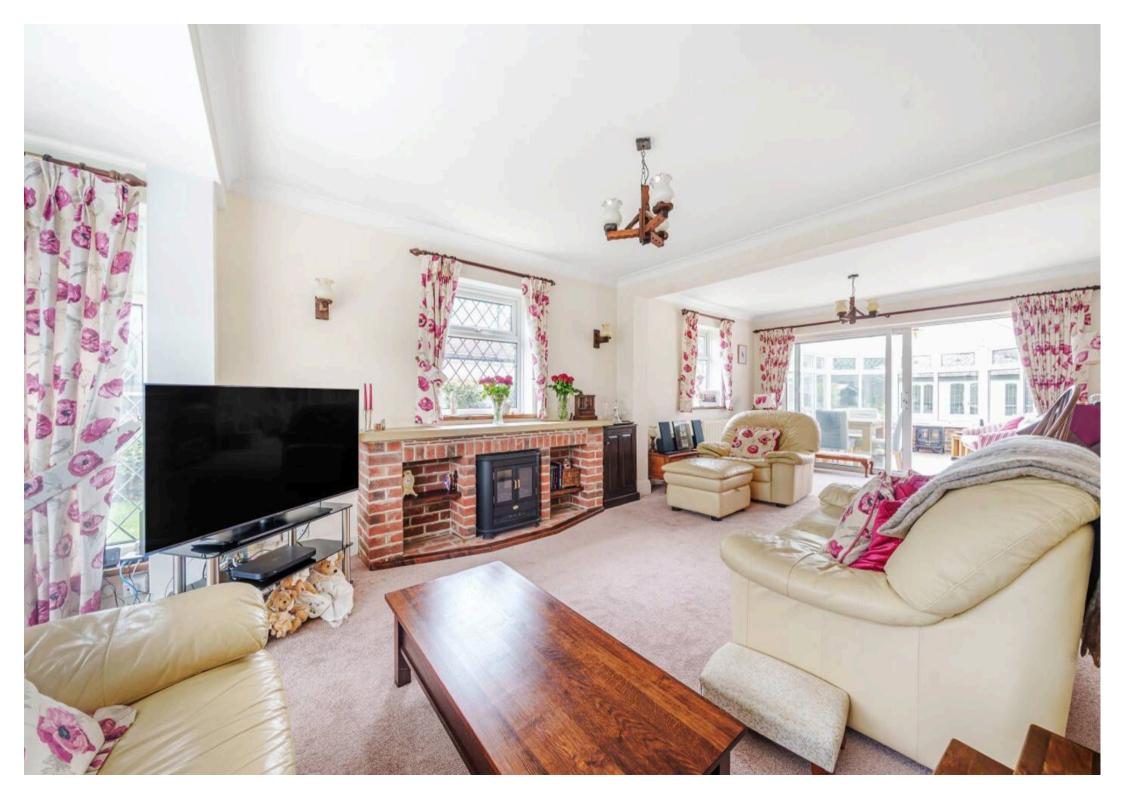

Upon entering the property, a welcoming entrance hall greets you, leading to a spacious sitting room that spans the depth of the property, offering both north and south aspects and plenty of light. Adjacent to the sitting room, a sizeable conservatory provides an additional space for relaxation and dining, overlooking the garden. The kitchen/breakfast room, accessed from the main hall also has access out to the garden.