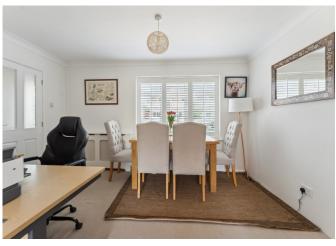

## The Property

A well presented, good sized mature semi detached house, with a generous private garden, conveniently situated in this popular location less than half a mile from town centre facilities.

The current owner has significantly enhanced the property with the addition of a 4.5kWh solar panel system, complemented by an automatic 5.8kWh storage battery, which, since installation in August 2024, this has provided an impressive 71% of the electricity used in the home saving approximately £550 in 11 months. Further improvements include a insulated and boarded workshop, complete with power and workbench, as well as a charming oak-framed, roofed pergola positioned on the decking at the far end of the garden. Other notable features include a conservatory, garage, downstairs WC, utility room, and a versatile garden cabin—currently used as a gym—situated on a raised deck at the rear of the garden. The home also benefits from a large, boarded loft space with a fitted loft ladder, offering additional storage.