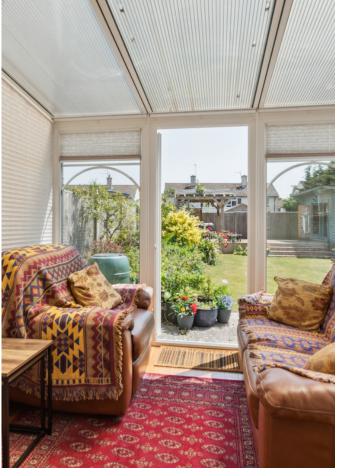

The current owner has significantly enhanced the property with the addition of a 4.5kWh solar panel system, complemented by an automatic 5.8kWh storage battery, which, since installation in August 2024, this has provided an impressive 71% of the electricity used in the home saving approximately £550 in 11 months. Further improvements include a insulated and boarded workshop, complete with power and workbench, as well as a charming oak-framed, roofed pergola positioned on the decking at the far end of the garden. Other notable features include a conservatory, garage, downstairs WC, utility room, and a versatile garden cabin—currently used as a gym—situated on a raised deck at the rear of the garden. The home also benefits from a large, boarded loft space with a fitted loft ladder, offering additional storage.