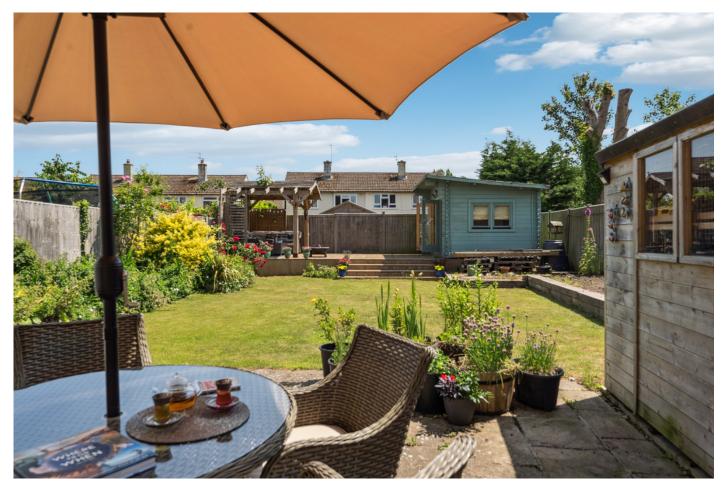

The current owner has significantly enhanced the property with the addition of a 4.5kWh solar panel system, complemented by an automatic 5.8kWh storage battery, which, since installation in August 2024, this has provided an impressive 71% of the electricity used in the home saving approximately £550 in 11 months. Further improvements include a insulated and boarded workshop, complete with power and workbench, as well as a charming oak-framed, roofed pergola positioned on the decking at the far end of the garden. Other notable features include a conservatory, garage, downstairs WC, utility room, and a versatile garden cabin—currently used as a gym—situated on a raised deck at the rear of the garden. The home also benefits from a large, boarded loft space with a fitted loft ladder, offering additional storage.

- · Solar panels with battery
- Conservatory
- · Three bedrooms
- Large private gardens
- Double glazed replacement windows
- Home Office or Gym
- Garage
- Recently relined gutters which will benefit from a 5-year warranty
- Off street parking for two cars
- EPC Rating C. Council Tax Band C