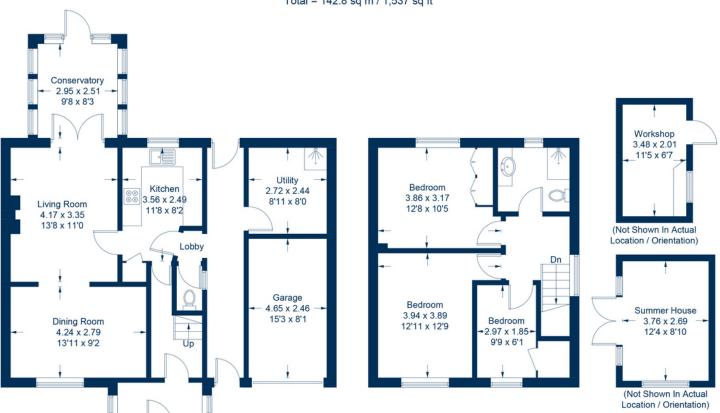

Approximate Gross Internal Area
Ground Floor = 71.8 sq m / 773 sq ft
First Floor = 43.2 sq m / 465 sq ft
Garage / Summer House / Workshop = 27.8 sq m / 299 sq ft
Total = 142.8 sq m / 1,537 sq ft

This plan is for layout guidance only. Not drawn to scale unless stated. Windows and door openings are approximate. Whilst every care is taken in the preparation of this plan, please check all dimensions, shapes and compass bearings before making any decisions reliant upon them.