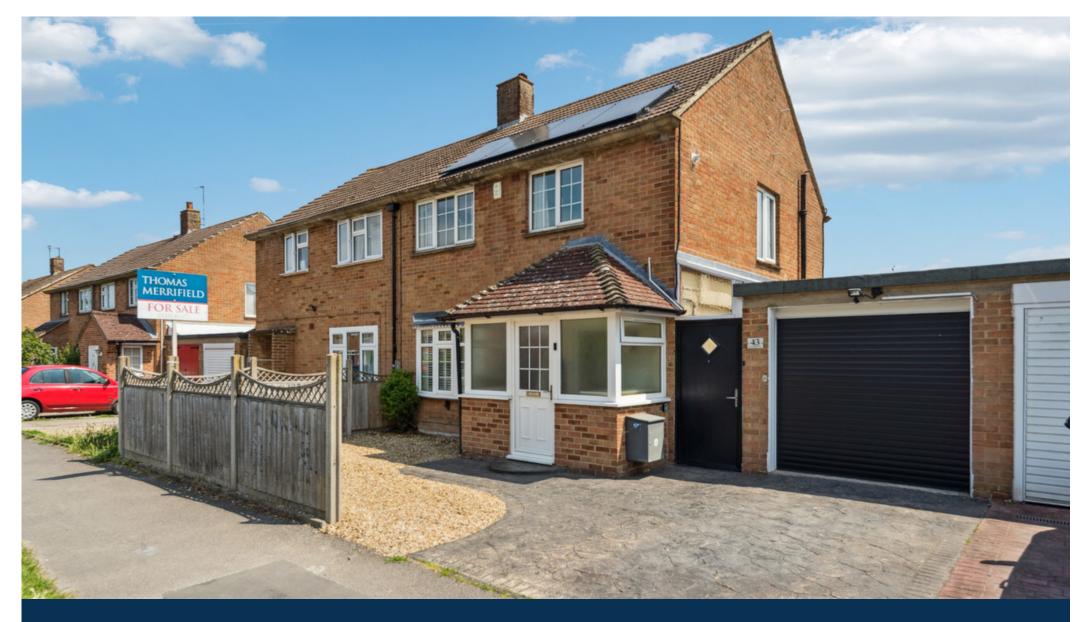

43 Newlands Avenue, Didcot, OX11 8QA £425,000 Freehold

THOMAS MERRIFIELD

## The Property

A well presented, good sized mature semi detached house, with a generous private garden, conveniently situated in this popular location less than half a mile from town centre facilities.

The current owner has significantly enhanced the property with the addition of a 4.5kWh solar panel system, complemented by an automatic 5.8kWh storage battery, which, since installation in August 2024, this has provided an impressive 71% of the electricity used in the home saving approximately £550 in 11 months. Further improvements include a insulated and boarded workshop, complete with power and workbench, as well as a charming oak-framed, roofed pergola positioned on the decking at the far end of the garden. Other notable features include a conservatory, garage, downstairs WC, utility room, and a versatile garden cabin—currently used as a gym—situated on a raised deck at the rear of the garden. The home also benefits from a large, boarded loft space with a fitted loft ladder, offering additional storage.

- · Solar panels with battery
- Conservatory
- · Three bedrooms
- Large private gardens
- Double glazed replacement windows
- Home Office or Gym
- Garage
- Recently relined gutters which will benefit from a 5-year warranty
- Off street parking for two cars
- EPC Rating C. Council Tax Band C