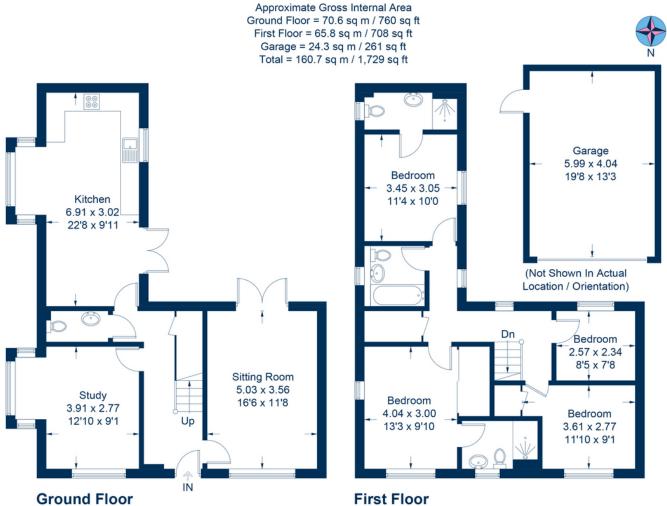

The property comprises of, entrance hallway, cloakroom, study with bay window, a light and airy living room with French doors leading out onto the garden and a spacious kitchen diner with fully integrated appliances. All the ground floor reception rooms offer dual aspect windows which generates plenty of natural light throughout the downstairs space.

On the first floor there is a family bathroom and four bedrooms (three of which being double) with built in wardrobes and en-suite shower room to the principal bedroom and second bedroom.

Other benefits include a generous sized south facing rear garden with patio area, ample parking for four vehicles, garage with light and power and an electric car charging point. For the location, size and presentation to be fully appreciated this house must be viewed.

This plan is for layout guidance only. Not drawn to scale unless stated. Windows and door openings are approximate. Whilst every care is taken in the preparation of this plan, please check all dimensions, shapes and compass bearings before making any decisions reliant upon them.