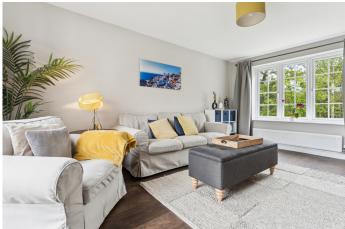

The property comprises of, entrance hallway, cloakroom, study with bay window, a light and airy living room with French doors leading out onto the garden and a spacious kitchen diner with fully integrated appliances. All the ground floor reception rooms offer dual aspect windows which generates plenty of natural light throughout the downstairs space.