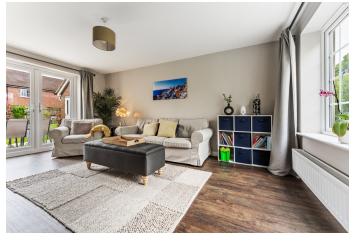

The property comprises of, entrance hallway, cloakroom, study with bay window, a light and airy living room with French doors leading out onto the garden and a spacious kitchen diner with fully integrated appliances. All the ground floor reception rooms offer dual aspect windows which generates plenty of natural light throughout the downstairs space.