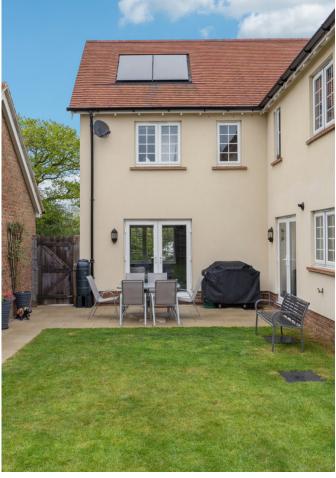

The property comprises of, entrance hallway, cloakroom, study with bay window, a light and airy living room with French doors leading out onto the garden and a spacious kitchen diner with fully integrated appliances. All the ground floor reception rooms offer dual aspect windows which generates plenty of natural light throughout the downstairs space.

On the first floor there is a family bathroom and four bedrooms (three of which being double) with built in wardrobes and en-suite shower room to the principal bedroom and second bedroom.

Other benefits include a generous sized south facing rear garden with patio area, ample parking for four vehicles, garage with light and power and an electric car charging point. For the location, size and presentation to be fully appreciated this house must be viewed.