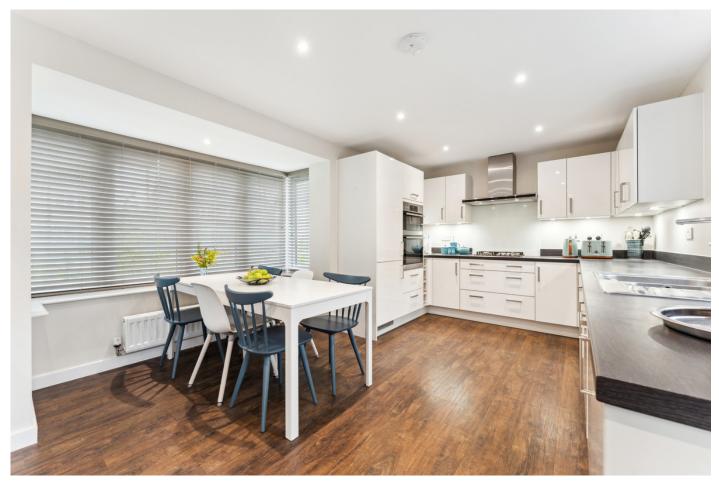

The property comprises of, entrance hallway, cloakroom, study with bay window, a light and airy living room with French doors leading out onto the garden and a spacious kitchen diner with fully integrated appliances. All the ground floor reception rooms offer dual aspect windows which generates plenty of natural light throughout the downstairs space.