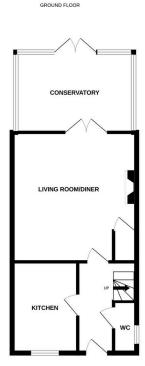

## **Key Features**

- Well appointed three bedroom three storey town house
- Offering approximately 1200 sq ft of living space including conservatory
- Close to local shops, supermarkets and town centre with all its amenities
- Easy access to the main A11 for those commuting to work by car
- No forward chain quick sale possible as sellers moving overseas to work

- Single garage and parking offroad for 2/3 cars
- Three double bedrooms all with built in wardrobes, bedroom one has an ensuite
- Walking distance from sought after local schools
- Walking distance from the towns railway station with regular services to Norwich and Cambridge
- See our full online listing for further details including flood risk, broadband speed and other material information.

2ND FLOOR

1ST FLOOR

what severy attempt, not seem hand to be another them are approximate and no responsibility is taken for any error omission or mis-statement. This plan is for illustrative purposes only and should be used as such by any prospective purchaser. The services, systems and appliances shown have not been tested and no guarante as to their operability or efficiency can be given.