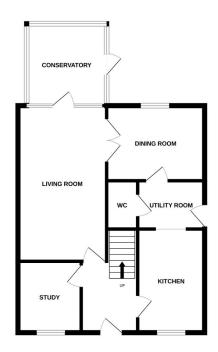

## Kingfisher Road, Attleborough, NR17

Offers In Region Of £416,500

Moneyproperties bring to market this spacious four-bedroom detached family home located within ease of access to Attleborough town centre. This well-proportioned property comprises of an entrance hall, 18ft living room with separate dining room, generous kitchen leading through to the utility room and downstairs wc. The downstairs also benefits from a study ideal for those working from home and a conservatory. There are four bedrooms, two with ensuites and built in wardrobes to three of the four bedrooms along with a family bathroom. The property enjoys a low maintenance rear garden, ample off-road parking and a tandem garage. No onward chain.

## **Key Features**

- Spacious four bedroom detached family home with no onward chain!
- Generous living room leading to the conservatory
- · Study ideal for those working from home
- 50ft low maintenance rear garden
- Located on a popular residential development

- Ideally located for ease of access to the town centre, amenities and schools
- Good-sized kitchen with separate utility and dining room
- Four well-proportioned bedrooms two with ensuites
- Tandem garage with off-road parking
- See our online listing for further details including flood risk, broadband speed and other material information.

GROUND FLOOR

1ST FLOOR

Whitst every attempt has been made to ensure the accuracy of the floorplan contained here, measureme of doors, windows, rooms and any other items are approximate and no responsibility is taken for any reomission or mis-statement. This plan is for illustrative purposes only and should be used as such by an prospective purchaser. The services, systems and appliances shown have not been tested and no guarar as to their operations or efficiency can be given.