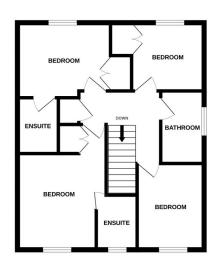

## Kingfisher Road, Attleborough, NR17

Offers In Region Of £416,500

Moneyproperties bring to market this spacious four-bedroom detached family home located within ease of access to Attleborough town centre. This well-proportioned property comprises of an entrance hall, 18ft living room with separate dining room, generous kitchen leading through to the utility room and downstairs wc. The downstairs also benefits from a study ideal for those working from home and a conservatory. There are four bedrooms, two with ensuites and built in wardrobes to three of the four bedrooms along with a family bathroom. The property enjoys a low maintenance rear garden, ample off-road parking and a tandem garage. No onward chain.

## **Key Features**

- Spacious four bedroom detached family home with no onward chain!
- Generous living room leading to the conservatory
- · Study ideal for those working from home
- 50ft low maintenance rear garden
- Located on a popular residential development

- Ideally located for ease of access to the town centre, amenities and schools
- Good-sized kitchen with separate utility and dining room
- Four well-proportioned bedrooms two with ensuites
- Tandem garage with off-road parking
- See our online listing for further details including flood risk, broadband speed and other material information.

GROUND FLOOR

1ST FLOOR

Whitst every attempt has been made to ensure the accuracy of the floorplan contained here, measureme of doors, windows, rooms and any other items are approximate and no responsibility is taken for any reomission or mis-statement. This plan is for illustrative purposes only and should be used as such by an prospective purchaser. The services, systems and appliances shown have not been tested and no guarar as to their operations or efficiency can be given.