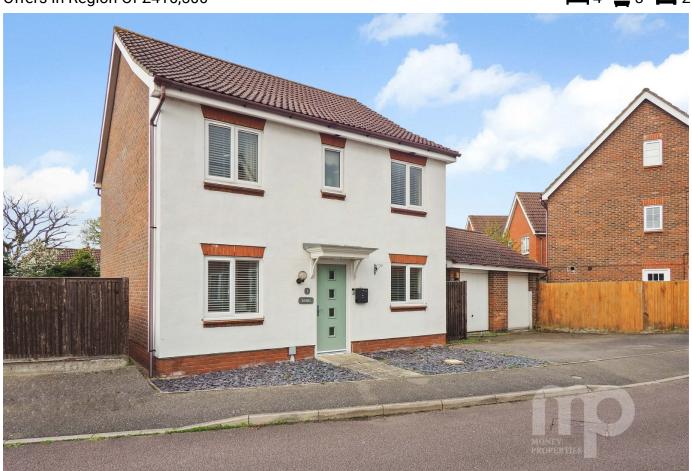

## Kingfisher Road, Attleborough, NR17

Offers In Region Of £416,500

Moneyproperties bring to market this spacious four-bedroom detached family home located within ease of access to Attleborough town centre. This well-proportioned property comprises of an entrance hall, 18ft living room with separate dining room, generous kitchen leading through to the utility room and downstairs wc. The downstairs also benefits from a study ideal for those working from home and a conservatory. There are four bedrooms, two with ensuites and built in wardrobes to three of the four bedrooms along with a family bathroom. The property enjoys a low maintenance rear garden, ample off-road parking and a tandem garage. No onward chain.

## **Key Features**

- Spacious four bedroom detached family home with no onward chain!
- Generous living room leading to the conservatory
- · Study ideal for those working from home
- 50ft low maintenance rear garden
- Located on a popular residential development

- Ideally located for ease of access to the town centre, amenities and schools
- Good-sized kitchen with separate utility and dining room
- Four well-proportioned bedrooms two with ensuites
- Tandem garage with off-road parking
- See our online listing for further details including flood risk, broadband speed and other material information.