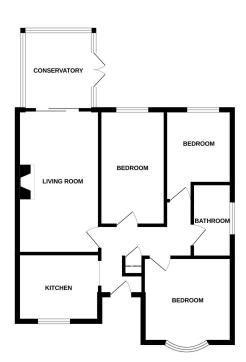

## High House Avenue, Wymondham, Norfolk

Offers In Region Of £240,000

Moneyproperties is delighted to present this rare opportunity to purchase a detached three-bedroom bungalow in a desirable location, overlooking an open green space with trees. The property offers approximately 750 sq ft of living space, including an entrance porch, a well-proportioned kitchen, and a spacious 15ft 11in living room with patio doors leading to a bright conservatory. The bungalow features three bedrooms and a family bathroom, making it ideal for families or downsizers. Set on a generous 75ft x 35ft plot, the outside provides a 15ft frontage with low-maintenance artificial grass, parking for 3/4 cars, garage, and a 40ft rear garden.

GROUND FLOOR

Whits every utampt has been made to ersure the accuracy of the Scorptan contained here, measurement of doors, withouts, norms and any either items are appointment and no repensibility is table for any error, omission or mis-dustrenet. This plan is for listertaive purposes only and should be used as such by any prospective purchaser. The services, systems and appliances shown have not been tested and no guarante as to their operability or efficiency can be given.