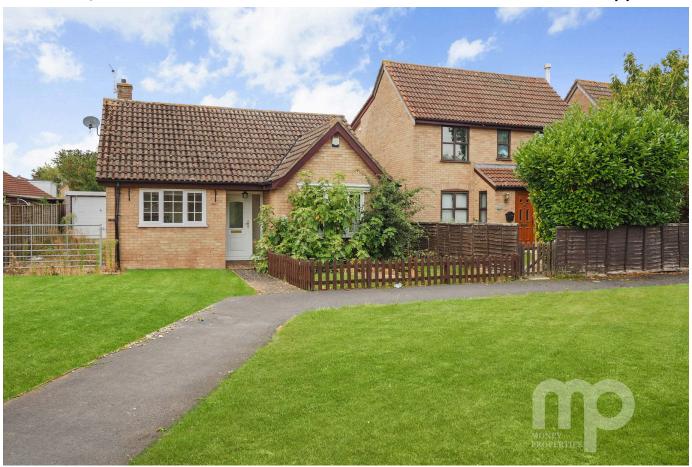

## High House Avenue, Wymondham, Norfolk

Offers In Region Of £240,000

Moneyproperties is delighted to present this rare opportunity to purchase a detached three-bedroom bungalow in a desirable location, overlooking an open green space with trees. The property offers approximately 750 sq ft of living space, including an entrance porch, a well-proportioned kitchen, and a spacious 15ft 11in living room with patio doors leading to a bright conservatory. The bungalow features three bedrooms and a family bathroom, making it ideal for families or downsizers. Set on a generous 75ft x 35ft plot, the outside provides a 15ft frontage with low-maintenance artificial grass, parking for 3/4 cars, garage, and a 40ft rear garden.

## **Key Features**

- Detached three bedroom bungalow sitting on a 75ft x 35ft plot
- Overlooking a large green space to the front of the property
- Offering approximately 750 sq ft of living space including conservatory
- · In need of some updating hence the price
- No onward chain so a quick sale would be possible