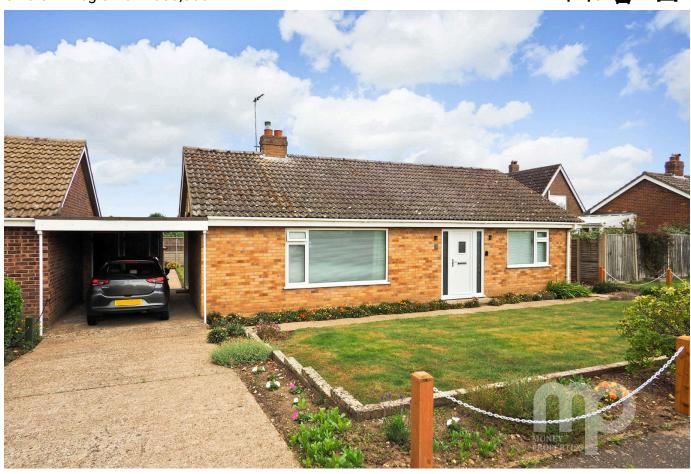

## Clifton Road, Wymondham, NR18

Offers In Region Of £350,000

Moneyproperties bring to market this spacious three-bedroom detached bungalow conveniently located within ease of access to the town centre, local bus routes, amenities, and schools. Occupying a generous plot this well-presented bungalow offers an inviting entrance hall, 20ft living room/diner, good-sized kitchen/breakfast room, three well-proportioned bedrooms and a wet room. To the outside comes a 55ft fully enclosed rear garden with lawn and patio, well-presented front garden and ample parking via the driveway and carport. The property comes to market with no onward chain.

## **Key Features**

- Spacious three bedroom detached bungalow
- Three well-proportioned bedrooms
- 55ft fully enclosed rear garden with lawn and patio area
- Conveniently located for the town centre, amenities, bus route and schools
- New gas boiler fitted in 2021 and serviced March 2025

- · Occupying a generous plot
- 20ft living room/diner with feature fireplace
- Carport and off-road parking to the driveway
- Offered with no onward chain!!
- See our full online listing for further details including flood risk, broadband speed and other material information.