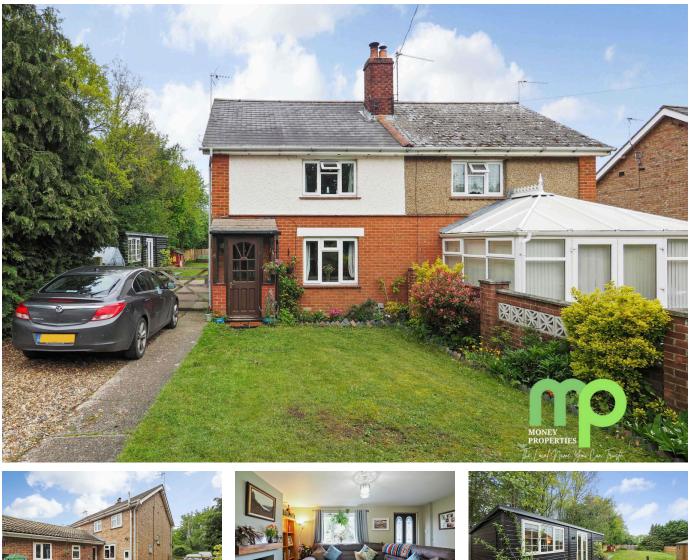

## Harling Road, Norwich, NR16 2QW

Guide Price £260,000- £270,000

Moneyproperties are delighted to present this semi detached three bedroom house with 20ft x 10ft fully equipped summer house sitting on a generous 160ft x 35ft plot with additional 35ft x 35ft area for chickens. This well presented and maintained three bedroom semi detached house comprises of porch area, living room with wood burning stove, modern kitchen, rear lobby, family bathroom, three bedrooms, outside summer house fully insulated and equipped for more living space, 25ft x 35ft front garden allowing parking for 4/6 cars, 110ft x 35ft rear garden with 14ft x 7ft storage shed and an additional 35ft x 35ft area for growing vegetables or keeping chickens.

## **Key Features**

- Semi detached three bedroom house with a fully equipped 25ft x 10ft summer house
- Ample parking for 4/6 cars to front and side of the property
- Quiet off road location close to the village centre and all its amenities
- Beautifully presented and maintained throughout
- 20ft x 10ft summer house with kitchen and living space for elderly parent or adult children

- Sitting on a plot approximately 160ft x 35ft with an additional 35ft x 35ft
- Rear garden 110ft x 35ft with 14ft x 7ft shed and additional 35ft x 35ft for chickens
- Easy access to the main A11 for commuting to Norwich and Cambridge
- Ideal location for living countryside life to the full
- See our full online listing for further details including flood risk, broadband speed and other material information.