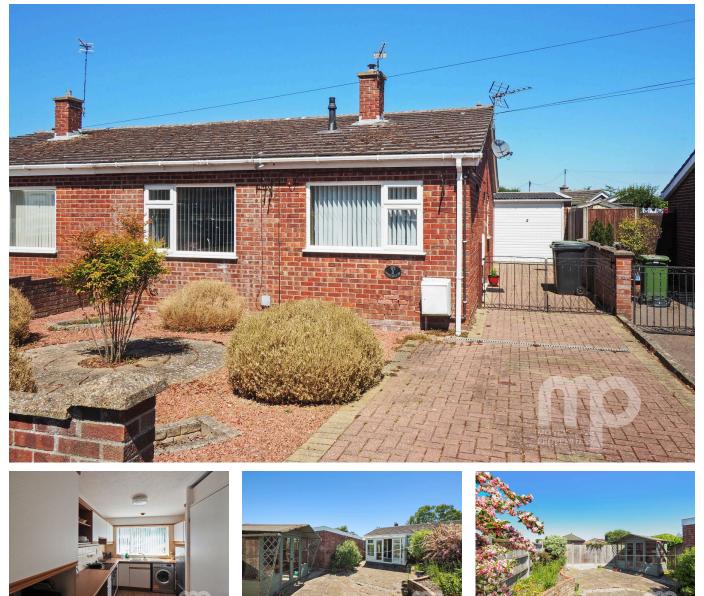

## Sheffield Road, Wymondham, Norfolk NR18 0HL

Offers In Region Of £250,000

Moneyproperties are delighted to offer this well presented two bedroom semi-detached bungalow, offered with no forward chain, making it ideal for those seeking a quick and hassle free move. Set on a generous 80ft x 30ft plot, the bungalow offers approximately 650 sq ft of comfortable living space. Accommodation comprises an entrance hall, spacious 17'10" living room, fitted kitchen, wet room, and two bedrooms, with bedroom one with built-in wardrobes, and bedroom two currently used as a dining room but easily converted back. A bright conservatory to the rear completes the layout.

## **Key Features**

- Semi Detached bunalow offered with no forward chain so a quick sale possible
- Sitting on a generous 80ft x 30ft plot with a secluded 30ft rear garden
- Minutes from local schops and eateries, regular bus services to the town centre and Norwich
- Ideally placed for access to the main A11 for those looking to commute by the road
- EPC rating B / Council Tax Banding E -South Norfolk

- Offering approximately 650 sq ft of well presented living space
- Single garage, 60ft drive way and 20ft frontage for parking 3/4 cars
- Town centre offers an array of shops, businesses and regular rail services to Norwich and Cambridge
- Early viewing recommended to fully appreciate what this charming bungalow has to offer
- See our full online listing for further details including flood risk, broadband speed and other material information