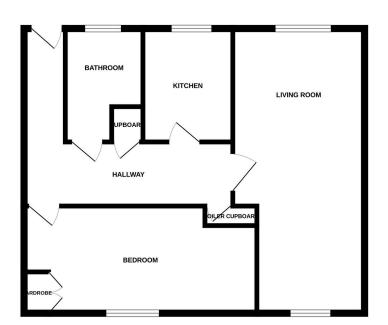

## River Heights, Wherry Road, Norwich

Moneyproperties are delighted to present this security-gated one-bedroom, second-floor apartment, ideally situated in the heart of Norwich. Offering approximately 650 sq ft of well-planned living space, the property features lift access, secure allocated parking, and scenic views over the River Wensum towards the iconic Norwich Cathedral.

## **Key Features**

- Security-gated one-bedroom, secondfloor apartment
- Offering approximately 650 sq ft of living space
- Spacious throughout with a 23ft 6in living room with juliette balcony
- Norwich Railway Station with regular services to Cambridge and London
- No forward chain / quick sale possible / EPC rating B / Council Tax Banding C

**GROUND FLOOR** 

Whats every alterript has been made to ensure the accuracy of the Booplan contained free, measurement of doors, windows, comes and any other items are approximate and no responsibility is taken for any error omission or mis-statement. This plan is for illustrative purposes only and should be used as such by any prospective purchaset. The services, systems and appliances shown have not been tested and no guarante as to their operatibility or efficiency can be given.