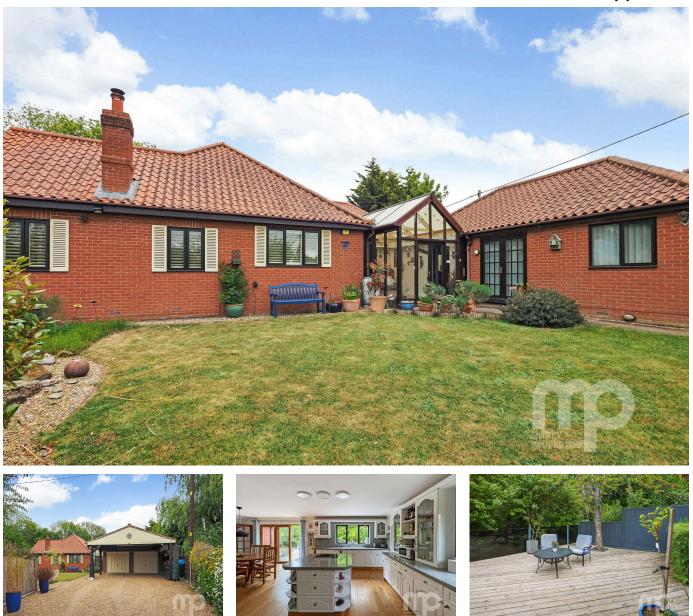

## Greenways Close, Flordon, NR15

£775,000

🍋 4 🚰 3 🚘 4

Moneyproperties are delighted to bring to market this impressive four-bedroom detached family home commissioned by the current vendors and located on an idyllic plot at the end of a quiet cul de sac. This immaculately presented family home has left no stone unturned when it comes to design and layout offering everything you would look for in a stylish home. The property enjoys a modern open plan kitchen/breakfast room, separate dining room and a generous living room complete with bifold doors and a wood burning stove. There are three downstairs double bedrooms and a principal suite to the upstairs with a dressing room, ensuite and velux balcony.

## **Key Features**

- Stylish four bedroom detached family home
- · Four double bedrooms two with ensuites
- Idyllic plot with landscaped gardens and large decking area with glass balustrade
- Modern open plan kitchen/breakfast room with separate utility and dining room
- Ample off-road parking inside the gated entrance

- Commissioned by the current vendors with impressive design and finish throughout
- Upstairs principal suite with ensuite, dressing room and velux balcony window
- Living room with bifold doors and wood burning stove
- Spacious music room and conservatory with annexe potential
- See our full online listing for further details including flood risk, broadband speed and other material information.