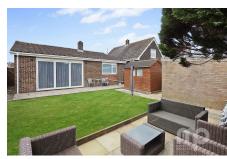

## Lime Tree Avenue, Wymondham, Norfolk

Offers In Region Of £315,000

Money House, 17/18 Market Place, Wymondham, NR18 0AX

Moneyproperties are delighted to present this beautifully renovated three bedroom detached bungalow, ideally situated on the sought after Lime Tree Avenue, close to local shops, local schools with GOOD and EXCELLENT ofsted reports, and regular bus services to Norwich. The property has been thoughtfully modernised including installation of gas central heating, an ultra modern kitchen with integrated fridge/freezer, dishwasher, electric oven and hob, a stylish bathroom finished with contemporary tiled floors and walls. A standout feature is the 18ft living room, with bifold doors opening onto a generous 30ft x 30ft rear garden.

## **Key Features**

- Beautifully renovated detached three bedroom bungalow
- Ultra modern kitchen with breakfast bar and stools
- Parking to the front of the bungalow for 2/4 cars
- New central heating system including radiators
- Rear garden with two patio areas and lawn area

- Offering approximately 800 sq ft of living space
- Modern bathroom with tiled floors and walls
- Single garage to the rear of the property with further parking
- 18ft living room with bi fold doors connecting the indoors with the outdoors
- See our full online listing for further details including flood risk, broadband speed and other material information.