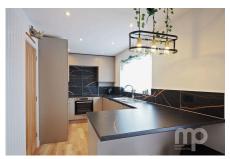

## Lime Tree Avenue, Wymondham, Norfolk

Offers In Region Of £315,000

Money House, 17/18 Market Place, Wymondham, NR18 0AX

Moneyproperties are delighted to present this beautifully renovated three bedroom detached bungalow, ideally situated on the sought after Lime Tree Avenue, close to local shops, local schools with GOOD and EXCELLENT ofsted reports, and regular bus services to Norwich. The property has been thoughtfully modernised including installation of gas central heating, an ultra modern kitchen with integrated fridge/freezer, dishwasher, electric oven and hob, a stylish bathroom finished with contemporary tiled floors and walls. A standout feature is the 18ft living room, with bifold doors opening onto a generous 30ft x 30ft rear garden.

## **Key Features**

- Beautifully renovated detached three bedroom bungalow
- Ultra modern kitchen with breakfast bar and stools
- Parking to the front of the bungalow for 2/4 cars
- New central heating system including radiators
- Rear garden with two patio areas and lawn area