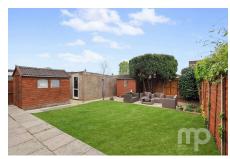

## **Key Features**

- Beautifully renovated detached three bedroom bungalow
- Ultra modern kitchen with breakfast bar and stools
- Parking to the front of the bungalow for 2/4 cars
- New central heating system including radiators
- Rear garden with two patio areas and lawn area

- Offering approximately 800 sq ft of living space
- Modern bathroom with tiled floors and walls
- Single garage to the rear of the property with further parking
- 18ft living room with bi fold doors connecting the indoors with the outdoors
- See our full online listing for further details including flood risk, broadband speed and other material information.