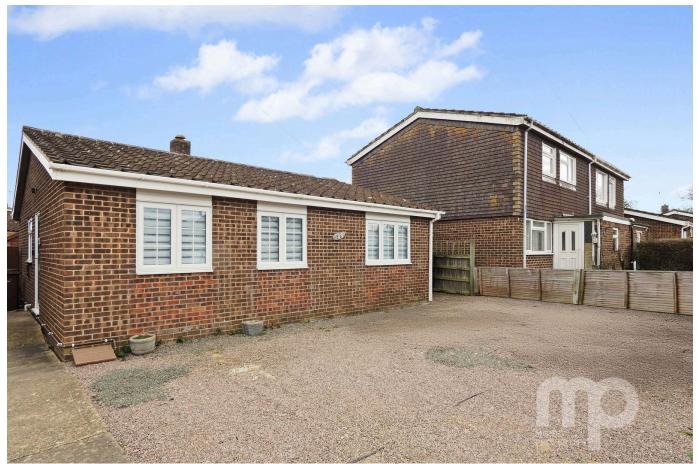

## Lime Tree Avenue, Wymondham, Norfolk

Offers In Region Of £315,000

Money House, 17/18 Market Place, Wymondham, NR18 0AX

Moneyproperties are delighted to present this beautifully renovated three bedroom detached bungalow, ideally situated on the sought after Lime Tree Avenue, close to local shops, local schools with GOOD and EXCELLENT ofsted reports, and regular bus services to Norwich. The property has been thoughtfully modernised including installation of gas central heating, an ultra modern kitchen with integrated fridge/freezer, dishwasher, electric oven and hob, a stylish bathroom finished with contemporary tiled floors and walls. A standout feature is the 18ft living room, with bifold doors opening onto a generous 30ft x 30ft rear garden.

## **Key Features**

- Beautifully renovated detached three bedroom bungalow
- Ultra modern kitchen with breakfast bar and stools
- Parking to the front of the bungalow for 2/4 cars
- New central heating system including radiators
- Rear garden with two patio areas and lawn area

- Offering approximately 800 sq ft of living space
- Modern bathroom with tiled floors and walls
- Single garage to the rear of the property with further parking
- 18ft living room with bi fold doors connecting the indoors with the outdoors
- See our full online listing for further details including flood risk, broadband speed and other material information.