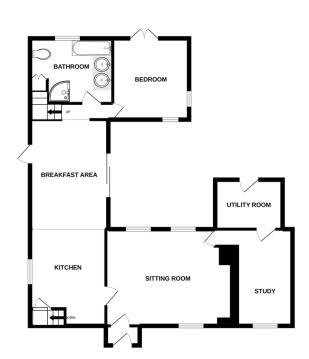

## Elm View Cottage, The Green, Tacolneston, Norwich. NR16 1EA

**GUIDE PRICE £500,000-£525,000.** BEAUTIFUL DETACHED GRADE 2 LISTED COTTAGE SET IN A CONSERVATION AREA OF A QUIET VILLAGE HAMLET SURROUNDED BY FIELDS. This beautiful detached cottage dates back to the 17th Century and has a wealth of original features that includes original doors, wall and ceiling beams and an inglenook, the property is located down a private drive. There are three bedrooms and a possible fourth by utilising the study if required, the kitchen and breakfast room measures 27ft 7in The Master bedroom benefits from a balcony that gives you a real taste of the open countryside that surrounds this little Hamlet.

GROUND FLOOR

- Set in a quiet Hamlet of a popular Norfolk Village
- Offering three bedrooms and possible fourth by utilising the study
- Well stocked gardens with field views all around
- Walking distance from all Village amenities including Primary School
- See our full online listing for further details including flood risk, broadband speed and other material information.