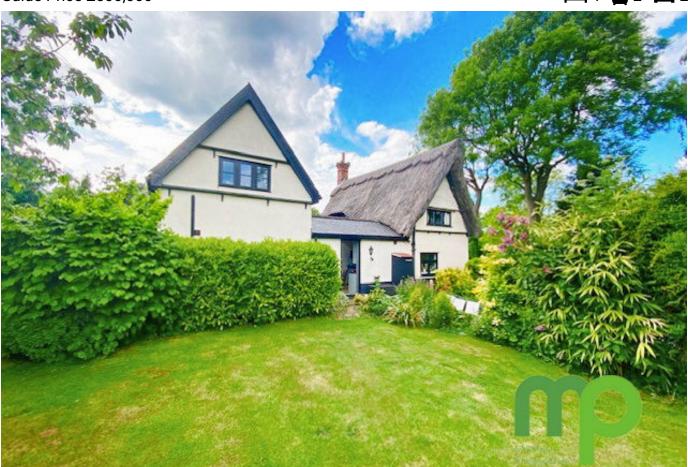

## Elm View Cottage, The Green, Tacolneston, Norwich. NR16 1EA

**GUIDE PRICE £500,000-£525,000.** BEAUTIFUL DETACHED GRADE 2 LISTED COTTAGE SET IN A CONSERVATION AREA OF A QUIET VILLAGE HAMLET SURROUNDED BY FIELDS. This beautiful detached cottage dates back to the 17th Century and has a wealth of original features that includes original doors, wall and ceiling beams and an inglenook, the property is located down a private drive. There are three bedrooms and a possible fourth by utilising the study if required, the kitchen and breakfast room measures 27ft 7in The Master bedroom benefits from a balcony that gives you a real taste of the open countryside that surrounds this little Hamlet.

## **Key Features**

- Beautiful detached Grade 2 listed cottage in a conservation area
- A wealth of original features dating back to the 17th century
- Sitting on a generous 0.20 acre plot (stms)
- Approximately 2200 sq ft of living space
- Easy access to main A11 for commuting to Norwich and Cambridge