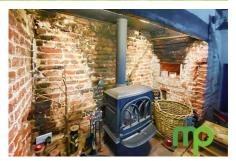

## Elm View Cottage, The Green, Tacolneston, Norwich. NR16 1EA

**GUIDE PRICE £500,000-£525,000.** BEAUTIFUL DETACHED GRADE 2 LISTED COTTAGE SET IN A CONSERVATION AREA OF A QUIET VILLAGE HAMLET SURROUNDED BY FIELDS. This beautiful detached cottage dates back to the 17th Century and has a wealth of original features that includes original doors, wall and ceiling beams and an inglenook, the property is located down a private drive. There are three bedrooms and a possible fourth by utilising the study if required, the kitchen and breakfast room measures 27ft 7in The Master bedroom benefits from a balcony that gives you a real taste of the open countryside that surrounds this little Hamlet.