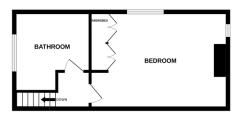

## Elm View Cottage, The Green, Tacolneston, Norwich. NR16 1EA

**GUIDE PRICE £500,000-£525,000.** BEAUTIFUL DETACHED GRADE 2 LISTED COTTAGE SET IN A CONSERVATION AREA OF A QUIET VILLAGE HAMLET SURROUNDED BY FIELDS. This beautiful detached cottage dates back to the 17th Century and has a wealth of original features that includes original doors, wall and ceiling beams and an inglenook, the property is located down a private drive. There are three bedrooms and a possible fourth by utilising the study if required, the kitchen and breakfast room measures 27ft 7in The Master bedroom benefits from a balcony that gives you a real taste of the open countryside that surrounds this little Hamlet.

1ST FLOOR

Whilst every attempt has been made to ensure the accuracy of the floorplan contained here, measuremen of doors, windows, rooms and any other telms are approximate and no responsibility is taken for any error emission or mis-statement. This plan is for illustrative purposes only and should be used as such by any prospective purchaser. The services, systems and appliances shown have not been tested and no guarant as the programment of the programme