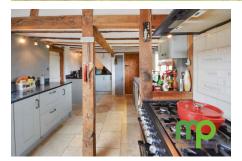

## Elm View Cottage, The Green, Tacolneston, Norwich. NR16 1EA

**GUIDE PRICE £500,000-£525,000.** BEAUTIFUL DETACHED GRADE 2 LISTED COTTAGE SET IN A CONSERVATION AREA OF A QUIET VILLAGE HAMLET SURROUNDED BY FIELDS. This beautiful detached cottage dates back to the 17th Century and has a wealth of original features that includes original doors, wall and ceiling beams and an inglenook, the property is located down a private drive. There are three bedrooms and a possible fourth by utilising the study if required, the kitchen and breakfast room measures 27ft 7in The Master bedroom benefits from a balcony that gives you a real taste of the open countryside that surrounds this little Hamlet.