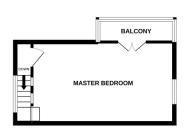

## Elm View Cottage, The Green, Tacolneston, Norwich. NR16 1EA

**GUIDE PRICE £500,000-£525,000.** BEAUTIFUL DETACHED GRADE 2 LISTED COTTAGE SET IN A CONSERVATION AREA OF A QUIET VILLAGE HAMLET SURROUNDED BY FIELDS. This beautiful detached cottage dates back to the 17th Century and has a wealth of original features that includes original doors, wall and ceiling beams and an inglenook, the property is located down a private drive. There are three bedrooms and a possible fourth by utilising the study if required, the kitchen and breakfast room measures 27ft 7in The Master bedroom benefits from a balcony that gives you a real taste of the open countryside that surrounds this little Hamlet.

1ST FLOOR

Whilst every attempt has been made to ensure the accuracy of the floorplan contained here, measuremen of doors, windows, rooms and any other telms are approximate and no responsibility is taken for any error emission or mis-statement. This plan is for illustrative purposes only and should be used as such by any prospective purchaser. The services, systems and appliances shown have not been tested and no guarant as the programment of the programme