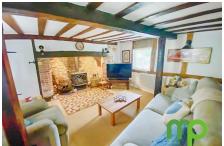

## Elm View Cottage, The Green, Tacolneston, Norwich. NR16 1EA

**GUIDE PRICE £500,000-£525,000.** BEAUTIFUL DETACHED GRADE 2 LISTED COTTAGE SET IN A CONSERVATION AREA OF A QUIET VILLAGE HAMLET SURROUNDED BY FIELDS. This beautiful detached cottage dates back to the 17th Century and has a wealth of original features that includes original doors, wall and ceiling beams and an inglenook, the property is located down a private drive. There are three bedrooms and a possible fourth by utilising the study if required, the kitchen and breakfast room measures 27ft 7in The Master bedroom benefits from a balcony that gives you a real taste of the open countryside that surrounds this little Hamlet.