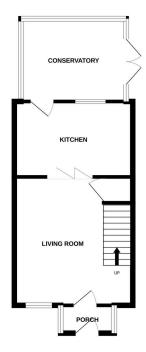

## Sawmill Close, Wymondham, NR18

Shared Ownership £140,000

Moneyproperties present this two-bedroom semi-detached shared ownership house located on a quiet cul de sac within walking distance to the town centre and all its amenities. Occupying a generous plot the property comprises of an entrance porch, spacious living room, 12ft 10in kitchen leading to the conservatory overlooking the rear garden. To the upstairs comes two bedrooms and a bathroom. The property comes with a 35ft x 30ft rear garden, 20ft x 15ft side drive that allows parking for 5/6 cars. Early viewing is recommended to avoid disappointment.

- 54.29% shared ownership property
- Occupying a generous plot with potential to extend stpp
- · Spacious living room
- 35ft rear garden

1ST FLOOR

 See our full online listing for further details including flood risk, broadband speed and other material information.

GROUND FLOOR

BEDROOM BATHROOM

BEDROOM

Whilst every attempt has been made to ensure the accuracy of the floorplan contained here, measurement of doors, windows, rooms and any other items are approximate and no responsibility is taken for any erromission or mis-soatement. This plan is for instantive purposes only and should be used as such by any prospective purchaser. The services, systems and appliances shown have not been tested and no guarant