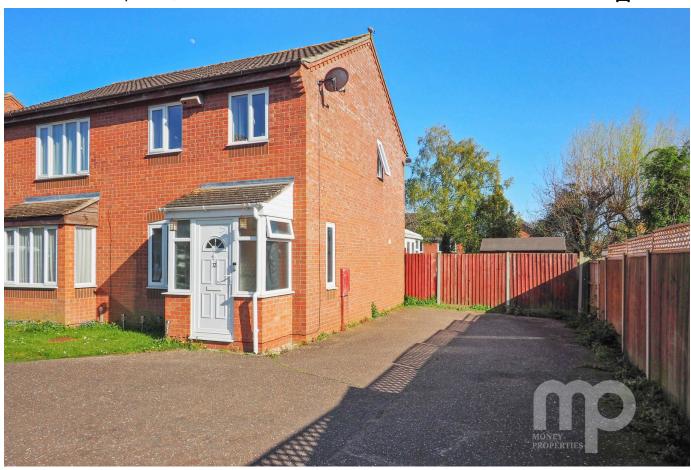

## Sawmill Close, Wymondham, NR18

Shared Ownership £140,000

Moneyproperties present this two-bedroom semi-detached shared ownership house located on a quiet cul de sac within walking distance to the town centre and all its amenities. Occupying a generous plot the property comprises of an entrance porch, spacious living room, 12ft 10in kitchen leading to the conservatory overlooking the rear garden. To the upstairs comes two bedrooms and a bathroom. The property comes with a 35ft x 30ft rear garden, 20ft x 15ft side drive that allows parking for 5/6 cars. Early viewing is recommended to avoid disappointment.

- 54.29% shared ownership property
- Occupying a generous plot with potential to extend stpp
- · Spacious living room
- 35ft rear garden

1ST FLOOR

 See our full online listing for further details including flood risk, broadband speed and other material information.