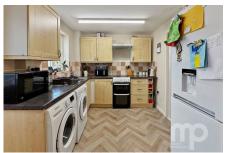

## Sawmill Close, Wymondham, NR18

Shared Ownership £140,000

Moneyproperties present this two-bedroom semi-detached shared ownership house located on a quiet cul de sac within walking distance to the town centre and all its amenities. Occupying a generous plot the property comprises of an entrance porch, spacious living room, 12ft 10in kitchen leading to the conservatory overlooking the rear garden. To the upstairs comes two bedrooms and a bathroom. The property comes with a 35ft x 30ft rear garden, 20ft x 15ft side drive that allows parking for 5/6 cars. Early viewing is recommended to avoid disappointment.

## **Key Features**

- Spacious two-bedroom semi-detached house
- · Located on a quiet cul de sac
- Within walking distance to the town centre and all its amenities
- Good-sized conservatory off the kitchen
- Off-road parking for 5/6 cars