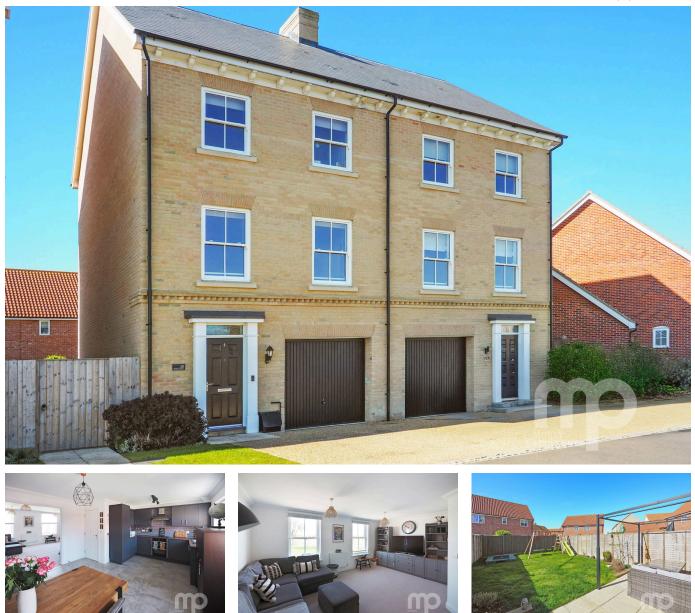

## Dunlin Drive, Wymondham, NR18

£375,000

🍋 3 🖕 2 🚘 1

Moneyproperties bring to market this immaculately presented three/four-bedroom semidetached family home set across three floors and benefiting from upgrades when bought from new by the current vendors. The property comprises of an entrance hall, wc, utility room, bedroom/study, and integral garage to the ground floor. To the first floor comes a generous living room leading to the stylish open plan kitchen/diner. The three well-proportioned bedrooms with an ensuite to bedroom one and a family bathroom off the landing. To the outside the property enjoys an enclosed rear garden with patio area and off-road parking.

## **Key Features**

- Immaculately presented three/four bedroom semi-detached family home
- Set across three floors with generous living accommodation throughout
- Spacious living room and stylish kitchen/ diner to the first floor
- Within ease of access to the new primary school, train station and town centre
- · Integral garage with off-road parking

- Upgraded when bought from new by the current vendors
- Well-proportioned bedrooms with an ensuite to bedroom one
- Opportunity to extend into the garage depending on buyer requirements
- Enclosed rear garden with patio area
- See our full online listing for further details including flood risk, broadband speed and other material information.