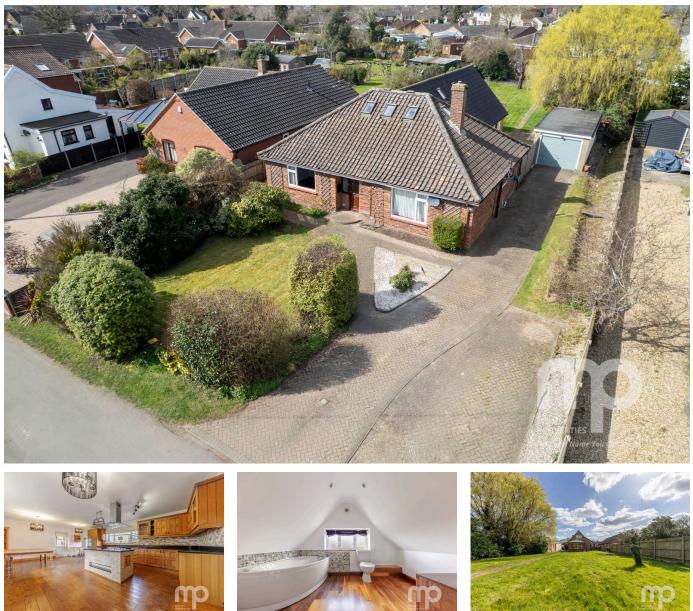

## Bellrope Lane, Wymondham, Norfolk

Offers In Region Of £575,000

Spacious 4/5 Bedroom Detached Bungalow on Generous 0.25 Acre Plot in Sought-After Historic Wymondham. Situated on the popular Bellrope Lane and within easy walking distance of Wymondham High Academy (Ofsted: GOOD) and all Wymondham's three Primary Schools, this impressive detached 4/5 bedroom bungalow occupies a substantial 180ft x 60ft (0.25 acre) plot, offering excellent scope for further development (subject to the necessary planning consents). The flexible and well-proportioned accommodation offers approximately 2100 sq ft of living space.

## **Key Features**

- Spacious 4/5 Bedroom Detached Bungalow on Generous 0.25 Acre Plot
- Offering approximately 2100 sq ft of living space with potential for more
- Further extension to provide two further bedrooms and bathroom / annexe potential
- 25 ft Garage / worksop and drive way parking for 7/8 cars comfortably
- Walking distance from all Primary Schools and sought after Wymondham High with GOOD ofsted

- Located in a quiet cul de sac in Sought-After Historic Wymondham
- Extended to provide outstanding 25ft Kitchen with appliances and Island
- Kitchen and Conservatory lead into the rear garden so ideal for entertaining
- Ideally located for all that this Historic Norfolk Market Town has to offer
- See our full online listing for further details including flood risk, broadband speed and other material information