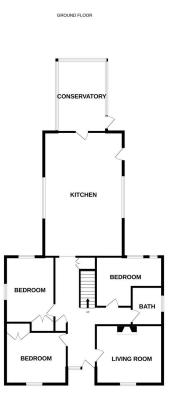

## Bellrope Lane, Wymondham, Norfolk

Offers In Region Of £575,000

Spacious 4/5 Bedroom Detached Bungalow on Generous 0.25 Acre Plot in Sought-After Historic Wymondham. Situated on the popular Bellrope Lane and within easy walking distance of Wymondham High Academy (Ofsted: GOOD) and all Wymondham's three Primary Schools, this impressive detached 4/5 bedroom bungalow occupies a substantial 180ft x 60ft (0.25 acre) plot, offering excellent scope for further development (subject to the necessary planning consents). The flexible and well-proportioned accommodation offers approximately 2100 sq ft of living space.

## **Key Features**

- Spacious 4/5 Bedroom Detached Bungalow on Generous 0.25 Acre Plot
- Offering approximately 2100 sq ft of living space with potential for more
- Further extension to provide two further bedrooms and bathroom / annexe potential
- 25 ft Garage / worksop and drive way parking for 7/8 cars comfortably
- Walking distance from all Primary Schools and sought after Wymondham High with GOOD ofsted

- Located in a quiet cul de sac in Sought-After Historic Wymondham
- Extended to provide outstanding 25ft Kitchen with appliances and Island
- Kitchen and Conservatory lead into the rear garden so ideal for entertaining
- Ideally located for all that this Historic Norfolk Market Town has to offer
- See our full online listing for further details including flood risk, broadband speed and other material information