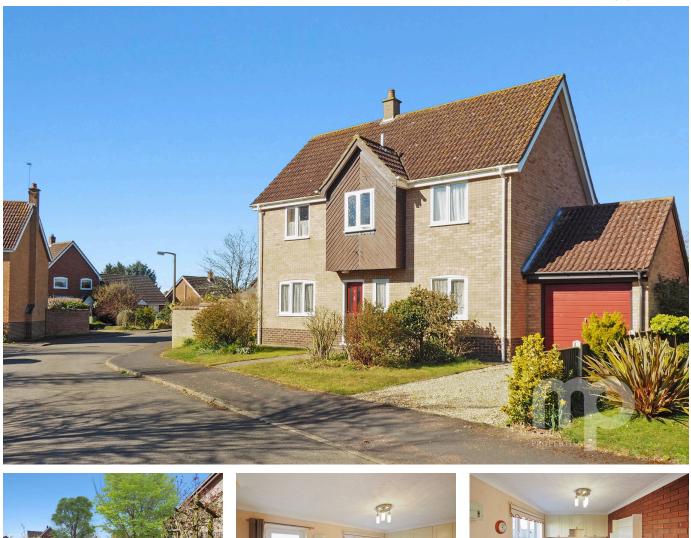

## Rectory Gardens, Hingham, Norfolk

£325,000

🍋 4 🚰 0 🚘 0

Spacious Four-Bedroom Detached Home on Generous Corner Plot in Sought -after Hingham. Tucked away in a quiet cul-de-sac in the desirable Rectory Gardens development, this wellpresented four-bedroom detached house offers approximately 1,400 sq ft of comfortable living space and sits on a generous 80ft x 40ft corner plot, ideal for families or those seeking space and privacy. Located in the heart of the popular Norfolk town of Hingham, the property is just a short walk from the quaint town centre with its charming mix of shops, cafés, White Hart boutique hotel and country dining pub, as well as the highly regarded local primary school.

## **Key Features**

- Detached four bedroom executive style house with garage in a quiet cul de sac
- Sitting on a generous corner plot 80ft x 60ft with a 45ft x 40ft walled side garden
- Local Primary School with GOOD ofsted, close to OUTSTANDING ofsted rated Wymondham College
- Just a short drive from the Norfolk market towns of Wymondham and Attleborough
- Excellent access to the main A11 and A47 for those commuting by car