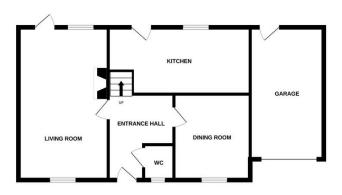

GROUND FLOOR

- Offering approximately 1400 sq ft of living space with potential to extend (stpp)
- Sought after Norfolk town of Hingham with amenities including cafe's and eateries
- White Hart which is a community boutique hotel and country dining pub
- Both Wymondham and Attleborough have regular bus and rail services to Norwich and Cambridge
- See our full online listing for further details including flood risk, broadband speed and other material information.

1ST FLOOR

Whilst every attempt has been made to ensure the accuracy of the floorpian contained here, measurements of doors, windows, nooms and any other letens are approximate and on responsibility is taken for any error, omission or mis-statement. This plan is for illustrative purposes only and should be used as such by any prospective purchaser. The services, systems and applications: shown have not been tested and no guarantee as to their operability or efficiency can be given. Alselaw with Merrori e 2019.