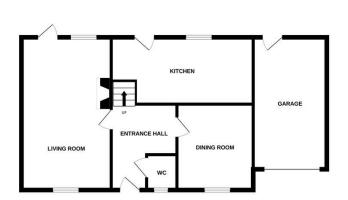

GROUND FLOOR

- Offering approximately 1400 sq ft of living space with potential to extend (stpp)
- Sought after Norfolk town of Hingham with amenities including cafe's and eateries
- White Hart which is a community boutique hotel and country dining pub
- Both Wymondham and Attleborough have regular bus and rail services to Norwich and Cambridge
- See our full online listing for further details including flood risk, broadband speed and other material information.

1ST FLOOR

Whilst every attempt has been made to ensure the accuracy of the floorplan contained here, measurement of doors, windows, rooms and any other items are approximate and no responsibility is taken for any error, omission or mis-statement. This plan is for illustrative purposes only and should be used as such by any prospective purchaser. The services, systems and appliances shown have not been tested and no guarante as to their operability or efficiency can be given.