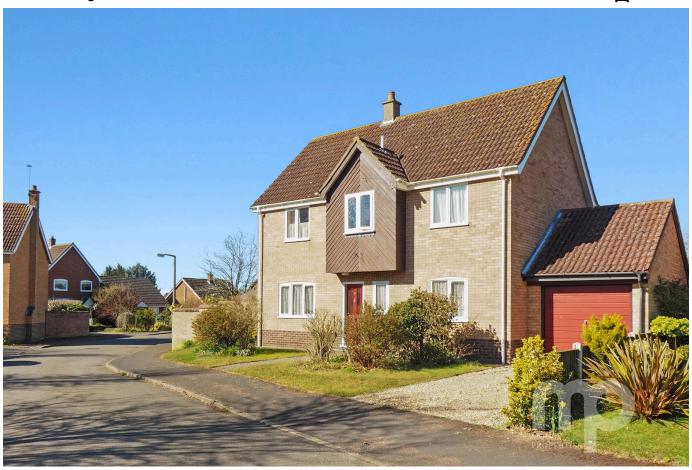

## Rectory Gardens, Hingham, Norfolk

Offers In Region Of £350,000

Spacious Four-Bedroom Detached Home on Generous Corner Plot in Sought -after Hingham. Tucked away in a quiet cul-de-sac in the desirable Rectory Gardens development, this well-presented four-bedroom detached house offers approximately 1,400 sq ft of comfortable living space and sits on a generous 80ft x 40ft corner plot, ideal for families or those seeking space and privacy. Located in the heart of the popular Norfolk town of Hingham, the property is just a short walk from the quaint town centre with its charming mix of shops, cafés, White Hart boutique hotel and country dining pub, as well as the highly regarded local primary school.

## **Key Features**

- Detached four bedroom executive style house with garage in a quiet cul de sac
- Sitting on a generous corner plot 80ft x 60ft with a 45ft x 40ft walled side garden
- Local Primary School with GOOD ofsted, close to OUTSTANDING ofsted rated Wymondham College
- Just a short drive from the Norfolk market towns of Wymondham and Attleborough
- Excellent access to the main A11 and A47 for those commuting by car