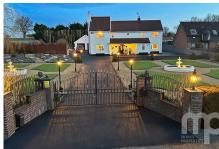

## The Willows, Wramplingham, Wymondham, Norfolk

Offers In Region Of £1,200,000

Set behind electric gates and nestled within beautifully landscaped gardens, The Willows is a much-loved family home that has been cherished for 34 years. Positioned in the heart of Wramplingham, a conservation area, on a generous 0.75-acre plot (STMS), this remarkable property offers around 2,500 sq ft of living space, with an additional 622 sq ft provided by a separate two-bedroom annexe, making a total of 6 bedrooms. This property offers Immaculate gardens, elegant water fountains, oval-shaped, covered swimming pool and impressive double garage with electric doors.

## **Key Features**

- The Willows Wramplingham a detached four bedroom executive style home
- Two bedroom annexe offers another 622 sq ft of living space
- A double garage with electric doors and a covered heated swimming pool make up outside space
- Perfect location for those looking to be close to amenities but still enjoy the Norfolk countryside
- A tranquil setting with easy access to Norwich, Cambridge, and London.

GROUND FLOOR

- Offering approximately 2500 sq ft of living space not including two bedroom annexe
- Sitting on a beautiful landscaped plot of approximately 0.75 acres (stms)
- The landscaped gardens include water features, Koi carp pond, well stocked borders and artificial grass
- Ideal for families who value outdoor space, and multigenerational living
- See our full online listing for further details including flood risk, broadband speed and other material information.