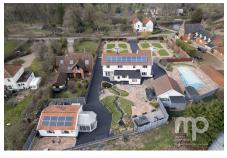

## The Willows, Wramplingham, Wymondham, Norfolk

Offers In Region Of £1,200,000

Set behind electric gates and nestled within beautifully landscaped gardens, The Willows is a much-loved family home that has been cherished for 34 years. Positioned in the heart of Wramplingham, a conservation area, on a generous 0.75-acre plot (STMS), this remarkable property offers around 2,500 sq ft of living space, with an additional 622 sq ft provided by a separate two-bedroom annexe, making a total of 6 bedrooms. This property offers Immaculate gardens, elegant water fountains, oval-shaped, covered swimming pool and impressive double garage with electric doors.

GROUND FLOOR

- Offering approximately 2500 sq ft of living space not including two bedroom annexe
- Sitting on a beautiful landscaped plot of approximately 0.75 acres (stms)
- The landscaped gardens include water features, Koi carp pond, well stocked borders and artificial grass
- Ideal for families who value outdoor space, and multigenerational living
- See our full online listing for further details including flood risk, broadband speed and other material information.