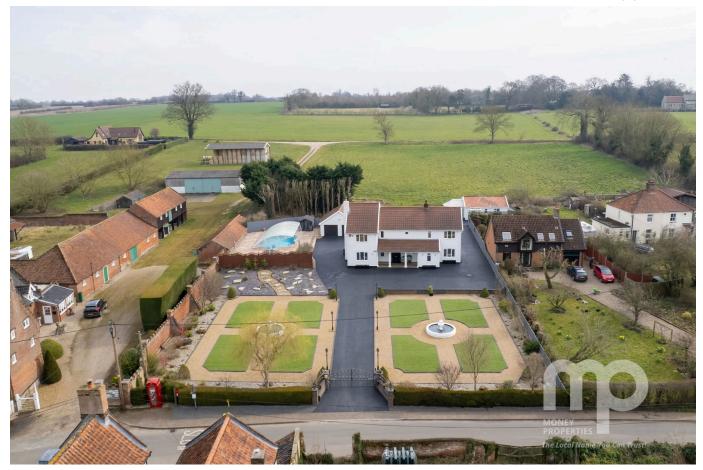

## The Willows, Wramplingham, Wymondham, Norfolk

Offers In Region Of £1,200,000

Set behind electric gates and nestled within beautifully landscaped gardens, The Willows is a much-loved family home that has been cherished for 34 years. Positioned in the heart of Wramplingham, a conservation area, on a generous 0.75-acre plot (STMS), this remarkable property offers around 2,500 sq ft of living space, with an additional 622 sq ft provided by a separate two-bedroom annexe, making a total of 6 bedrooms. This property offers Immaculate gardens, elegant water fountains, oval-shaped, covered swimming pool and impressive double garage with electric doors.

GROUND FLOOR

- Offering approximately 2500 sq ft of living space not including two bedroom annexe
- Sitting on a beautiful landscaped plot of approximately 0.75 acres (stms)
- The landscaped gardens include water features, Koi carp pond, well stocked borders and artificial grass
- Ideal for families who value outdoor space, and multigenerational living
- See our full online listing for further details including flood risk, broadband speed and other material information.