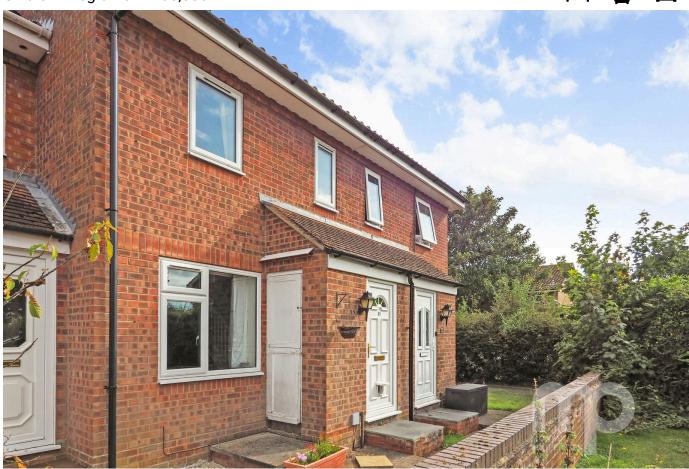

## Melton Close, Wymondham, NR18

Offers In Region Of £235,000

Moneyproperties bring to market this two-bedroom mid terraced house ideal for first-time buyers, small families, or investors. Well-presented throughout the property comprises of an entrance porch, 15ft living room, kitchen/diner, and conservatory. To the upstairs comes two double bedrooms and a bathroom off the landing. The rear garden is fully enclosed and stretches back 30ft and there is off-road parking for two cars to the rear of the property. The front has views over open grass land, with trees, and is secluded from passing traffic and pedestrians.

## **Key Features**

- Well-presented two bedroom mid terraced house
- Offering approximately 720sq ft of living space
- · Versatile conservatory with utility area
- 30ft enclosed rear garden
- New boiler fitted in 2023