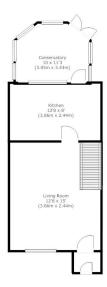

## Melton Close, Wymondham, NR18

Offers In Region Of £235,000

Moneyproperties bring to market this two-bedroom mid terraced house ideal for first-time buyers, small families, or investors. Well-presented throughout the property comprises of an entrance porch, 15ft living room, kitchen/diner, and conservatory. To the upstairs comes two double bedrooms and a bathroom off the landing. The rear garden is fully enclosed and stretches back 30ft and there is off-road parking for two cars to the rear of the property. The front has views over open grass land, with trees, and is secluded from passing traffic and pedestrians.

## **Key Features**

- Well-presented two bedroom mid terraced house
- Offering approximately 720sq ft of living space
- · Versatile conservatory with utility area
- 30ft enclosed rear garden
- New boiler fitted in 2023