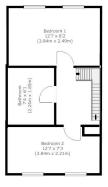

## Melton Close, Wymondham, NR18

Offers In Region Of £235,000

Moneyproperties bring to market this two-bedroom mid terraced house ideal for first-time buyers, small families, or investors. Well-presented throughout the property comprises of an entrance porch, 15ft living room, kitchen/diner, and conservatory. To the upstairs comes two double bedrooms and a bathroom off the landing. The rear garden is fully enclosed and stretches back 30ft and there is off-road parking for two cars to the rear of the property. The front has views over open grass land, with trees, and is secluded from passing traffic and pedestrians.

- · Two double bedrooms
- · Spacious living room
- · Modern bathroom
- Allocated off-road parking for x2 cars
- See our full online listing for further details including flood risk, broadband speed and other material information.