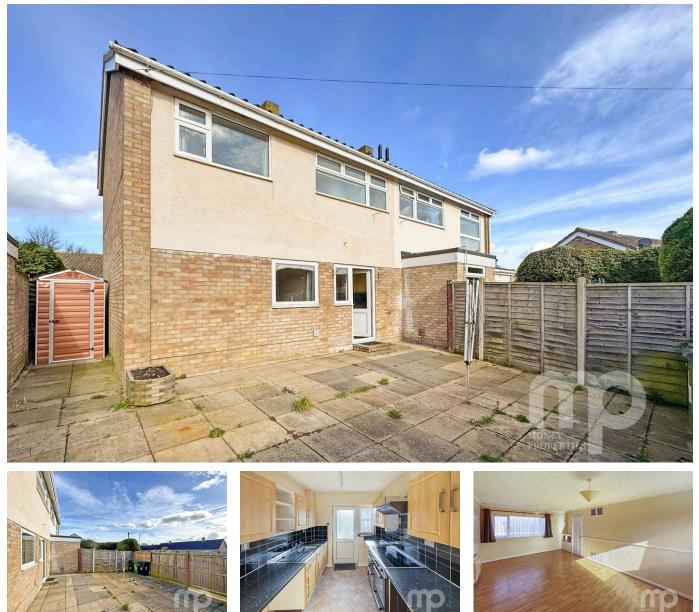

## Orchard Way, Wymondham, Norfolk. NR18 0NY

Offers In Region Of £230,000

Moneyproperties present this Three-Bedroom Semi-Detached Home in Quiet Cul-De-Sac with No Onward Chain. Situated within walking distance of Wymondham town centre, this three-bedroom semi-detached home offers approximately 850 sq. ft. of living space on a generous 75ft x 30ft plot. The south-facing rear garden is fully laid to patio, providing a low-maintenance outdoor space ideal for seating and entertaining. The property benefits from a private setting, with bungalows to the front and parking to the rear. While some updating is required, this is reflected in the price, making it a great opportunity for buyers looking to put their own stamp on a home.

## **Key Features**

- Three bedroom semi-detached house in a quiet cul de sac walking distance from the town centre
- South facing fully enclosed rear garden which is all patio area for seating and entertaining
- Walking distance from sought after local Primary schools and Wymondham High School
- Close to the towns three supermarkets and easy access to the main A11 for those commuting by car
- Must view to fully appreciate the location and proximity to amenities and local shops and schools

- Offering approximately 850 sq ft of living space, sitting on a plot 75ft x 30ft with allocated parking
- The property is in need of some updating hence price, there is no forward chain so quick sale posssible
- Minutes walk from the town centre with all its amenities including regular bus and rail services
- Private and not overlooked as bungalows opposite and parking spaces to the rear
- See our full online listing for further details including flood risk, broadband speed and other material information