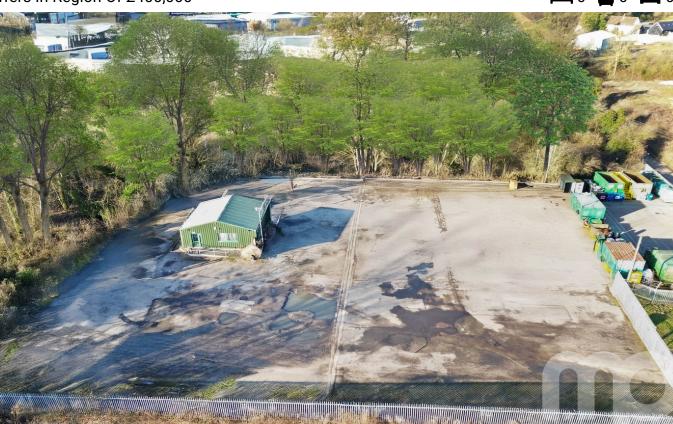

## Strayground Lane, Wymondham, NR18

Offers In Region Of £400,000

Moneyproperties offer this prime commercial land with office space with excellent transport links to the A11 and A47. An exceptional opportunity to acquire just under two acres of prime commercial land, featuring approximately 1000 sq ft of office space. The site benefits from an O licence allowing for the operation of 12 lorries and two trailers, with reviews conducted every five years. Additionally, the premises include an oil separation facility for operational efficiency. Planning granted in 2021 for the construction of an additional 20 meter x 10 meter building. (Planning ref 2021/0607).

## **Key Features**

- Must view to fully appreciate location and access
- Ideal opportunity for a variety of business operations requiring strong transport links
- There is a oil separation facility for operational efficiency
- Planning in 2021 for a 20 meter x 10 meter building 2021/0607
- Just under two acres of prime commercial land for sale with offices

- Viewing strictly by appointment only through Moneyproperties
- Excellent location for access to the main A11 and A47
- The site benefits from 0 licence allowing operation for 12 lorries and 2 trailers
- Approximately 1000 sq ft of office space with potential for more
- Please note; Gary Cooper Paving Ltd will remain unaffected by sale as relocating