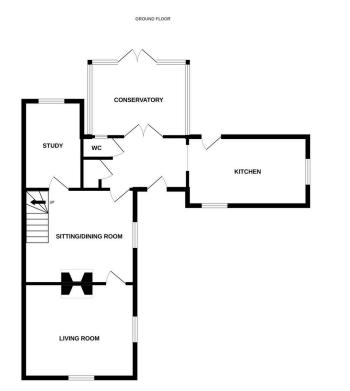

## Illington Road, Larling, NR16

Moneyproperties are thrilled to bring market this idyllic two-bedroom cottage located in the heart of the countryside enjoying unrivaled views to the front and rear and located on approximately 3/4 acre with picturesque gardens. The cottage comprises of an entrance hall with wc, spacious kitchen/breakfast room, separate living room and diner with feature beams and fireplaces, study, and good-sized conservatory. To the upstairs comes two double bedrooms both with built in wardrobes and a spacious bathroom. Further benefits include ample off-road parking, single garage, and stable ideal for keeping horses. This property must be viewed to appreciate.

1ST FLOOR

Whilst every attempt has been made to ensure the accuracy of the floorplan contained here, measuremer of doors, windows, rooms and any other items are approximate and no responsibility is taken for any error omission or mis-statement. This plan is for illustrative purposes only and should be used as such by any prospective purchaser. The services, systems and appliances shown have not been tested and no guaram as to their operability or efficiency can be given.