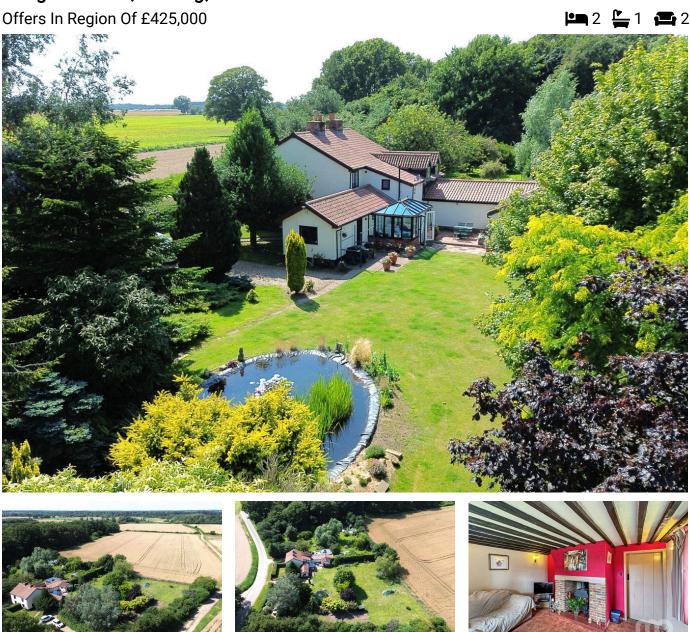

## Illington Road, Larling, NR16

Moneyproperties are thrilled to bring market this idyllic two-bedroom cottage located in the heart of the countryside enjoying unrivaled views to the front and rear and located on approximately 3/4 acre with picturesque gardens. The cottage comprises of an entrance hall with wc, spacious kitchen/breakfast room, separate living room and diner with feature beams and fireplaces, study, and good-sized conservatory. To the upstairs comes two double bedrooms both with built in wardrobes and a spacious bathroom. Further benefits include ample off-road parking, single garage, and stable ideal for keeping horses. This property must be viewed to appreciate.

## **Key Features**

- Idyllic and deceptively spacious twobedroom cottage
- Occupying approximately 3/4 acre with picturesque gardens
- Separate living and dining room with feature beams and fireplaces
- Single garage, ample off-road parking and separate stable ideal for keeping horses
- · Downstairs wc and upstairs bathroom

- Located in the heart of the countryside enjoying field views
- Two double bedrooms both with built in wardrobes
- · Conservatory and downstairs study
- Within ease of access to the A11 towards Norwich, Cambridge and London
- See our online listing for further details including flood risk, broadband speed and other material information.