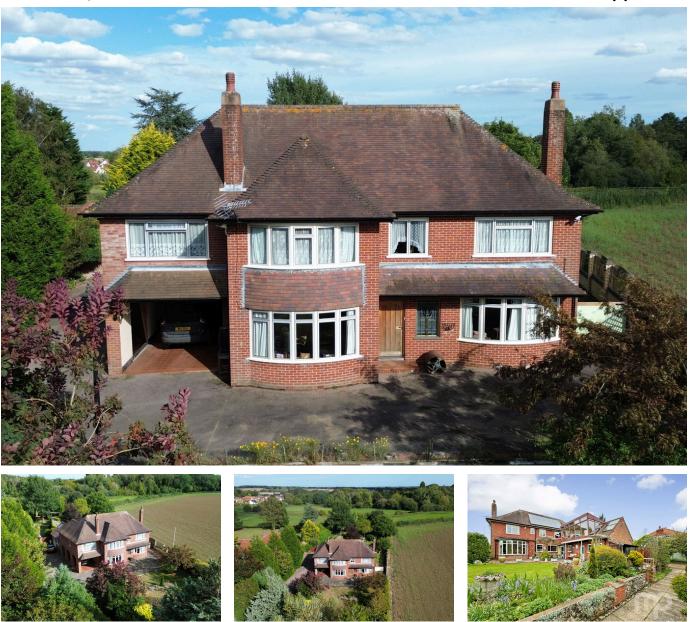

## Oak Lodge, Norwich Road, Ashwellthorpe

Offers In Region Of £699,500

Moneyproperties welcome you to Oak Lodge in the picturesque village of Ashwellthorpe, a truly magnificent family home set on just under an acre of sprawling land with captivating field views surrounding the property. With meticulously crafted gardens that resemble a masterpiece of artistry. Discover at least five distinct garden areas, each offering its own unique charm and allure. From the tranquil gardening area with a self-watering greenhouse to the mesmerising koi carp tanks, ornamental fireplaces, statues, and inviting seating and walking areas, these gardens cater to every season and occasion, creating a haven of beauty and tranquillity.

## **Key Features**

- Welcome to Oak Lodge in the picturesque village of Ashwellthorpe sold with no onward chain
- The property offers ample space across approximately 2,500 square feet of living area
- Embracing the serenity and natural beauty of the countryside that surrounds them
- With meticulously crafted gardens that resemble a masterpiece of artistry
- Ideally placed for the Norfolk Market towns of Wymondham, Attleborough and Diss

GROUND FLOOR

- Oak Lodge epitomises the perfect family retreat for those who appreciate the joys of home life
- A truly magnificent family home set on just under an acre of sprawling land
- Captivating field views surrounding the property
- Discover at least five distinct garden areas, each offering its own unique charm and allure
- See our full online listing for further details regarding flood risk, broadband speed and other material information.