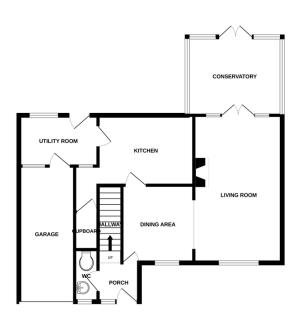

GROUND FLOOR

- Offering approximately 1500 sq ft of living space with potential for more (stpp)
- The property benefits from new bathrooms and a newly fitted gas boiler under a year old
- Which include regular bus and rail services to Norwich and Cambridge and three supermarkets
- Landscaped rear garden features new patio and planters, lawn area, and garden shed with veranda
- See our full online listing for further details including flood risk, broadband speed and other material information.

1ST FLOOR

Whist every attempt has been made to ensure the accuracy of the floorplan contained here, measurements of doors, windows, snoms and any other litens are approximate and no responsibility is taken for any error, omission or mis-statement. This plan is for illustrative purposes only and should be used as such by any rospective purchaser. The services, systems and appliances shown have not been tested and no guarante as to their operability or efficiency can be given.