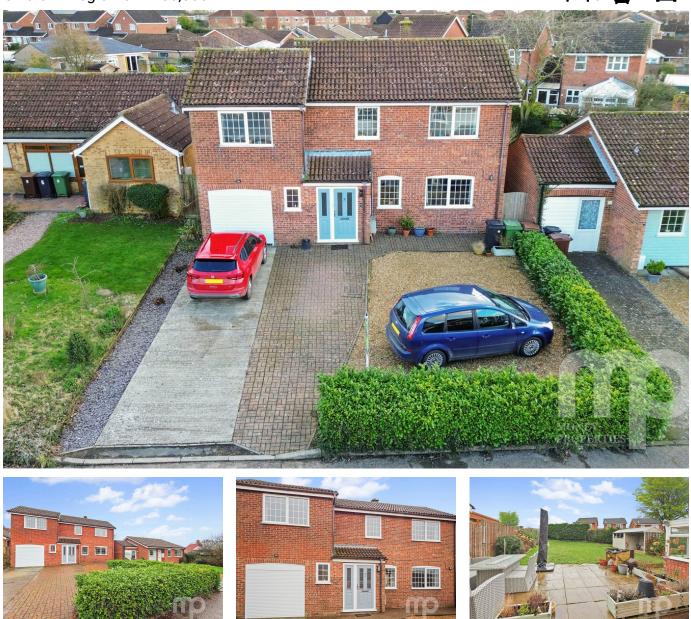

## Perrings, Wymondham, Norfolk NR18 0JR

Offers In Region Of £450,000

Moneyproperties proudly present this detached five bedroom house sitting on a generous plot 130ft x 40ft in a quiet cul de sac only four minutes from the town centre with amenities including regular bus and rail services to Norwich and Cambridge. The property offers approximately 1500 sq ft of living space including single garage and utility room to the rear and comprises of entrance hall with downstairs cloakroom, dining area off the living room, conservatory off the living room, kitchen, utility room and integral garage on the ground floor, landing, five bedrooms, bedroom one with newly fitted ensuite, and newly fitted bathroom on the first floor.

## **Key Features**

- Spacious detached five bedroom house with integral garage and parking for 4/6 cars
- Sitting on a generous plot 130ft x 40ft with a 60ft landscaped rear garden
- The property sits in a quiet cul de sac only four minutes from the town centre with all its amenities
- The property is well positioned for easy access to the main A11 for those commuting by road
- Early viewing recommended

GROUND FLOOR

- Offering approximately 1500 sq ft of living space with potential for more (stpp)
- The property benefits from new bathrooms and a newly fitted gas boiler under a year old
- Which include regular bus and rail services to Norwich and Cambridge and three supermarkets
- Landscaped rear garden features new patio and planters, lawn area, and garden shed with veranda
- See our full online listing for further details including flood risk, broadband speed and other material information.