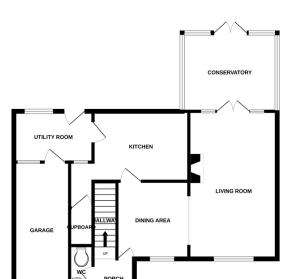

GROUND FLOOR

- Offering approximately 1500 sq ft of living space with potential for more (stpp)
- The property benefits from new bathrooms and a newly fitted gas boiler under a year old
- Which include regular bus and rail services to Norwich and Cambridge and three supermarkets
- Landscaped rear garden features new patio and planters, lawn area, and garden shed with veranda
- See our full online listing for further details including flood risk, broadband speed and other material information.