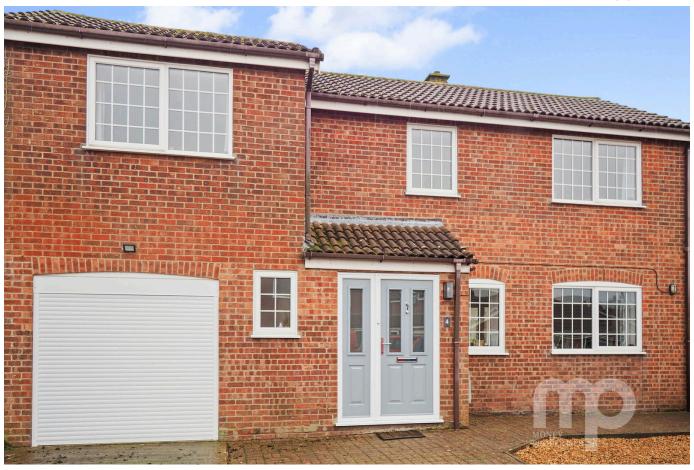

GROUND FLOOR

- Offering approximately 1500 sq ft of living space with potential for more (stpp)
- The property benefits from new bathrooms and a newly fitted gas boiler under a year old
- Which include regular bus and rail services to Norwich and Cambridge and three supermarkets
- Landscaped rear garden features new patio and planters, lawn area, and garden shed with veranda
- See our full online listing for further details including flood risk, broadband speed and other material information.