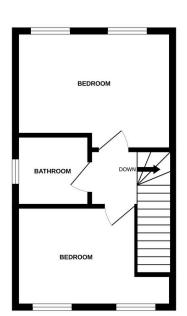

LIVING ROOM

KITCHEN

C

A/C

WC

1ST FLOOR

Whilst every attempt has been made to ensure the accuracy of the floorplan contained here, measuremen of doors, windows, rooms and any other items are approximate and no responsibility is taken for any error omission or mis-statement. This plan is for illustrative purposes only and should be used as such by any prospective purchaser. The services, systems and appliances shown have not been tested and no guarant as to their operability or efficiency can be given.