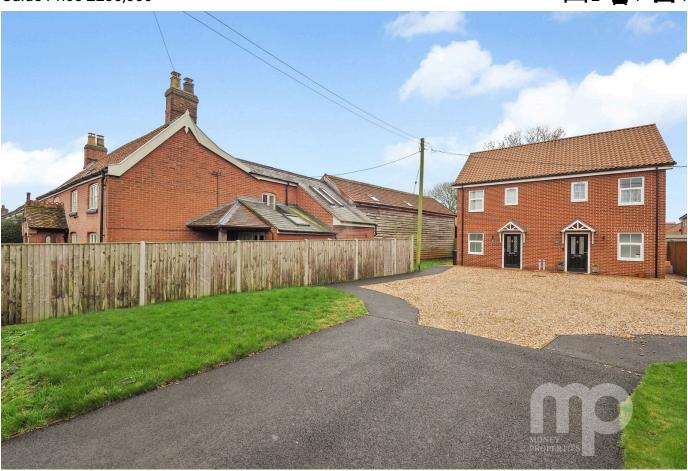

## Garden Villas Station Road, Spooner Row, Wymondham, NR18 9JR

Guide Price £230,000 Page 2 1 1 1 1

Moneyproperties are pleased to offer this recently built two bedroom semi detached house in the heart of the sought after Norfolk village of Spooner Row with local Public House and good ofsted rated Spooner Row Primary School. The property built in 2016 by a reputable local builder offers approximately 630 sq ft of living space comprising of entrance hall with cloakroom and airing cupboard, kitchen area and living room with patio doors into the rear secluded and fully enclosed garden, landing two double bedrooms and modern bathroom, outside the generous plot has parking for 2/3 cars, tarmac pathway allowing access to the front door and rear garden.

## **Key Features**

- Recently built two bedroom semi detached house in the sought after village of Spooner Row
- Wymondham College also offers excellent ofsted and is easily accessible from the village being only five minutes
- BW#Vby a reputable local builder this property offers approximately 630 sq ft of living room
- Sitting on a generous plot 135ft x 25ft with ample parking to the front and a fully enclosed 35ft rear garden
- No forward chain / quick sale possible / EPC rating B / Council tax band B