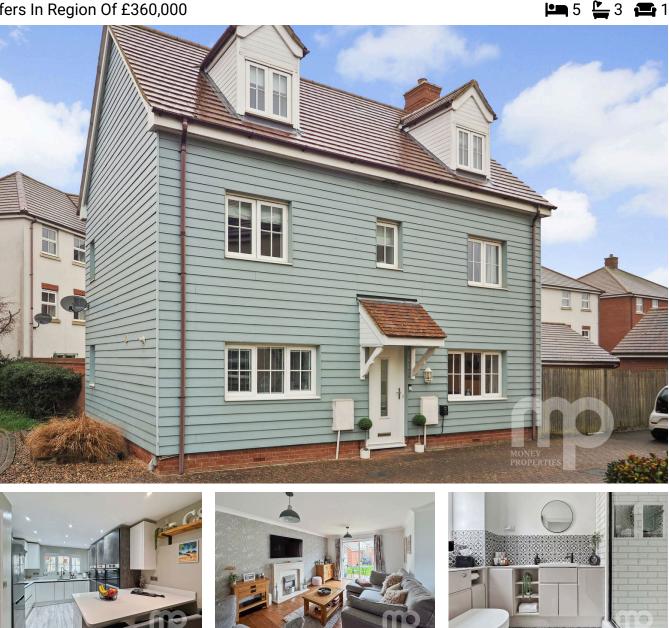

Money House, 17/18 Market Place, Wymondham, NR18 0AX

Lupin Close, Wymondham, NR18 Offers In Region Of £360,000

Moneyproperties are delighted to bring to market this stylish and modern five bedroom detached family home located on a popular residential development. Set across three floors the property comprises of a generous living room/diner with patio doors leading to the rear garden, recently fitted kitchen/breakfast room and wc. To the first floor comes a generous principal bedroom with built in wardrobes and an ensuite along with a family bathroom and two further bedrooms. The second-floor benefits from two further double bedrooms and a shower room. Outside the property enjoys an enclosed garden with a single garage and off-road parking to the driveway.

## **Key Features**

- Stylish and modern detached family home
- Ensuite and built in wardrobes to bedroom one
- Generous 18ft living room/diner leading to the garden
- Enclosed lawn laid garden with patio area
- Vendors have found!!

- Five well-proportioned bedrooms with bedroom five doubling as a study
- Updated kitchen/breakfast room and bathrooms
- Located on a popular residential development
- Single garage with off-road parking and EV charging point
- See our full online listing for further details including flood risk, broadband speed and other material information.