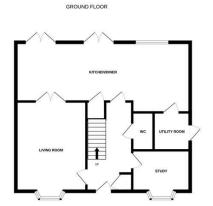

## Aspen Drive, Wymondham, NR18

Moneyproperties are delighted to bring to market this immaculately presented five double bedroom executive style home located within close proximity to Wymondham train station and town centre. This stylish and modern detached family home is located on a popular residential development and was bought from new by the current vendors with remaining NHBC. Set across three floors this family home enjoys five double bedrooms two with ensuites, 29ft open plan kitchen/diner, spacious living room, separate utility room and internal study. The property enjoys a landscaped garden, home office and a double garage with its own gym and off-road parking.

- Set across three floors with stylish and modern interior throughout
- 29ft open plan kitchen/diner with a separate utility room
- Double garage complete with its own gym and ample off-road parking
- Versatile internal study that could be used as a second reception or play room
- See our full online listing for further details including flood risk, broadband speed and other material information.

1ST FLOOR

2ND FLOOR

Whist every attempt has been made to ensure the accuracy of the floorplan contained here, measurements of doors, windows, comes and any other tens are approximate and no responsibility is taken for any error, omission or mis-statement. This plan is for illustrative purposes only and should be used as such by any prospective purchaser. The services, systems and appliances shown have not been tested and no guarantee as to their operability or efficiency can be given.