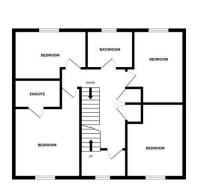

## Aspen Drive, Wymondham, NR18

Moneyproperties are delighted to bring to market this immaculately presented five double bedroom executive style home located within close proximity to Wymondham train station and town centre. This stylish and modern detached family home is located on a popular residential development and was bought from new by the current vendors with remaining NHBC. Set across three floors this family home enjoys five double bedrooms two with ensuites, 29ft open plan kitchen/diner, spacious living room, separate utility room and internal study. The property enjoys a landscaped garden, home office and a double garage with its own gym and off-road parking.

## **Key Features**

- Executive style five bedroom detached family home
- Five double bedrooms, two with ensuites and handmade wardrobes to the principle suite
- Landscaped rear garden with a generous home office
- Within close proximity to the local train station and town centre with all its amenities
- Spacious bay fronted living room

1ST FLOOR

2ND FLOOR

Whist every attempt has been made to ensure the accuracy of the floorplan contained here, measurements of doors, windows, comes and any other tens are approximate and no responsibility is taken for any error, omission or mis-statement. This plan is for illustrative purposes only and should be used as such by any prospective purchaser. The services, systems and appliances shown have not been tested and no guarantee as to their operability or efficiency can be given.