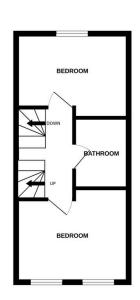

GROUND FLOOR

- Three double bedrooms with an ensuite to bedroom one
- Located on a popular residential development
- Private and enclosed rear garden with patio area
- Within ease of access to the A11 and local amenities
- See our full online listing for further details including flood risk, broadband speed and other material information.

2ND FLOOR

1ST FLOOR

Whits every attempt has been made to ensure the accuracy of the hoorpain contained here, measurements of doors, windows, crooms and any other items are approximate and no responsibility is taken for any error, omission or mis-statement. This plan is for illustrative purposes only and should be used as such by any prospective purchaser. The services, systems and appliances shown have not been tested and no guarantee as to their operability or efficiency can be given.