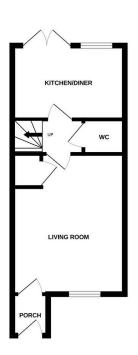

GROUND FLOOR

- Three double bedrooms with an ensuite to bedroom one
- Located on a popular residential development
- Private and enclosed rear garden with patio area
- Within ease of access to the A11 and local amenities
- See our full online listing for further details including flood risk, broadband speed and other material information.

2ND FLOOR

1ST FLOOR

Whits every attempt has been made to ensure the accuracy of the hoorpain contained here, measurements of doors, windows, crooms and any other items are approximate and no responsibility is taken for any error, omission or mis-statement. This plan is for illustrative purposes only and should be used as such by any prospective purchaser. The services, systems and appliances shown have not been tested and no guarantee as to their operability or efficiency can be given.