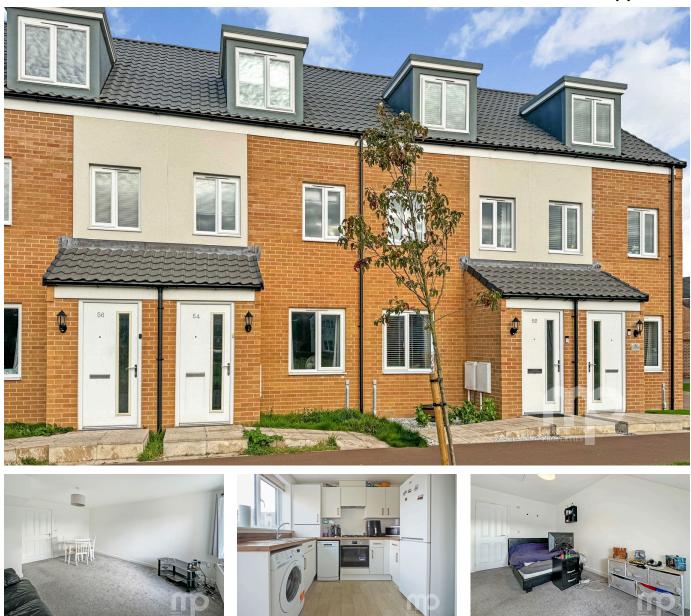

## Reeve Way, Wymondham, NR18

£259,500

🛏 3 💾 2 📇 1

Moneyproperties bring to market this well-presented terraced house located on a popular residential development in Wymondham. Set across three floors and bought from new in 2020, by the current vendors, the property enjoys an entrance porch, 14ft living room, modern kitchen/ diner and downstairs wc. To the second floor comes two double bedrooms and a family bathroom with bedroom one located on the second floor benefiting from a spacious ensuite. Outside the property provides a private, enclosed rear garden and allocated off-road parking for x2 cars.

## **Key Features**

- Well-presented three bedroom terraced house
- Set across three floors and bought from new in 2020
- Spacious living room with modern kitchen/diner
- · Allocated off-road parking for x2 cars
- Remaining NHBC on the property

GROUND FLOOR

- Three double bedrooms with an ensuite to bedroom one
- Located on a popular residential development
- Private and enclosed rear garden with patio area
- Within ease of access to the A11 and local amenities
- See our full online listing for further details including flood risk, broadband speed and other material information.