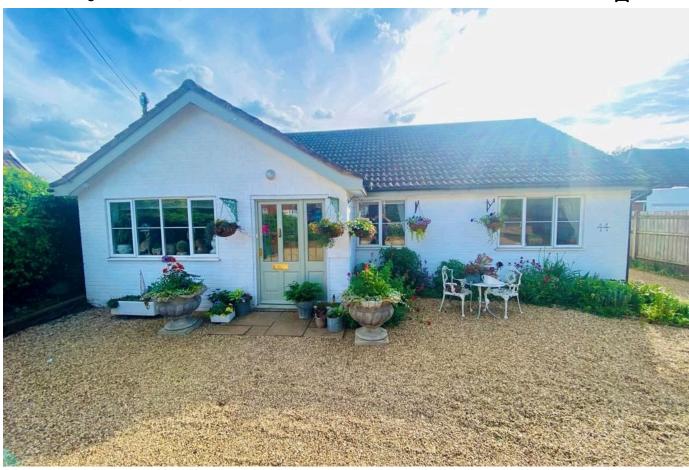

## New North Road, Attleborough, NR17

Offers In Region Of £465,000

Moneyproperties are delighted to bring to market this immaculately presented three-bedroom detached bungalow occupying a generous plot and within walking distance to the local railway station and town centre with all its amenities. The property boasts character and charm throughout and comprises of a stylish 22ft open plan kitchen/dining room, generous living room with feature fireplace, three double bedrooms with an ensuite to bedroom one and a family bathroom. To the outside the property really comes into its own with a spacious shingle driveway to the front, double garage, and a large rear garden spanning approximately 138ft.

## **Key Features**

- Immaculately presented three double bedroom detached bungalow
- Stylish and modern 22ft open plan kitchen/diner
- · Ensuite to bedroom one
- 138ft enclosed rear garden (stms)
- Must be viewed to fully appreciate.

- Occupying a generous plot approximately 1/3 of an acre
- Generous living room with feature fireplace and french doors to the rear garden
- Double garage with ample off-road parking
- Walking distance to the local train station and town centre
- See our full online listing for further details including flood risk, broadband speed and other material information.