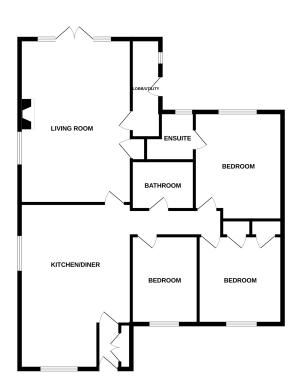

## New North Road, Attleborough, NR17

Offers In Region Of £465,000

Moneyproperties are delighted to bring to market this immaculately presented three-bedroom detached bungalow occupying a generous plot and within walking distance to the local railway station and town centre with all its amenities. The property boasts character and charm throughout and comprises of a stylish 22ft open plan kitchen/dining room, generous living room with feature fireplace, three double bedrooms with an ensuite to bedroom one and a family bathroom. To the outside the property really comes into its own with a spacious shingle driveway to the front, double garage, and a large rear garden spanning approximately 138ft.

## **Key Features**

- Immaculately presented three double bedroom detached bungalow
- Stylish and modern 22ft open plan kitchen/diner
- · Ensuite to bedroom one
- 138ft enclosed rear garden (stms)
- Must be viewed to fully appreciate.

**GROUND FLOOR** 

Whilst every attempt has been made to ensure the accuracy of the floorplan corrained here, measurement of doors, windown, correar and any other items are approximate and no responsibility is taken for large ensurement of the proposition of the second to favor ensurement. This prins is for itsustative purposes only and should be used as such by any prospective purchaser. The services, systems and applicances shown have not been lested and no guarant as to their operability or efficiency can be given.