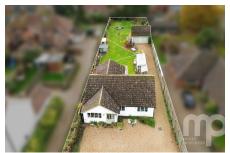

## New North Road, Attleborough, NR17

Offers In Region Of £465,000

Moneyproperties are delighted to bring to market this immaculately presented three-bedroom detached bungalow occupying a generous plot and within walking distance to the local railway station and town centre with all its amenities. The property boasts character and charm throughout and comprises of a stylish 22ft open plan kitchen/dining room, generous living room with feature fireplace, three double bedrooms with an ensuite to bedroom one and a family bathroom. To the outside the property really comes into its own with a spacious shingle driveway to the front, double garage, and a large rear garden spanning approximately 138ft.

- Occupying a generous plot approximately 1/3 of an acre
- Generous living room with feature fireplace and french doors to the rear garden
- Double garage with ample off-road parking
- Walking distance to the local train station and town centre
- See our full online listing for further details including flood risk, broadband speed and other material information.