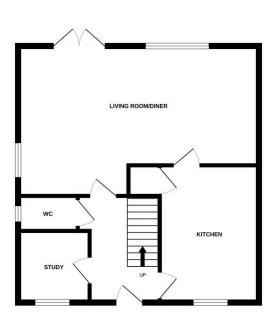

**GROUND FLOOR** 

· Solar panels to the roof

- Bought from new in 2019 with NHBC remaining
- · 23ft open plan living room/diner
- Four well-proportioned bedrooms with an ensuite to bedroom one
- · 22ft garage with off-road parking
- See our full online listing for further details including flood risk, broadband speed and other material information.