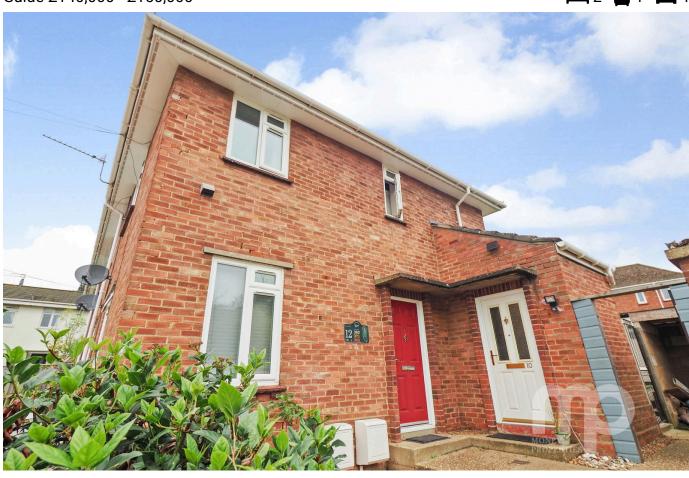

## Rogers Close, Norwich

Guide £140,000 - £150,000

\*\*\*Guide price of £140,000 - £150,000\*\*\* Moneyproperties present this spacious two bedroom first floor apartment offering approximately 800 sq ft of living space, garden 35ft x 30ft, storage shed and further garden space 25ft x 10ft. This first floor apartment comprises of entrance hall with stairs leading to living room, kitchen, two double bedrooms and bathroom with ample storage space throughout. The property is well positioned for those needing easy access to the main A47 and A11 for commuting to work by road, just twelve minutes drive into the City of Norwich with all its amenities including Norwich bus and rail stations.

## **Key Features**

- \*\*\*Guide price of £140,000 £150,000\*\*\* Spacious two bedroom first floor apartment
- Walking distance from Earlham and Eaton parks with outdoor facilities
- Twelve minutes drive to the city centre with all its amenities
- 10ft brick built and secure storage shed
- Offering approximately 800 sq ft of living space