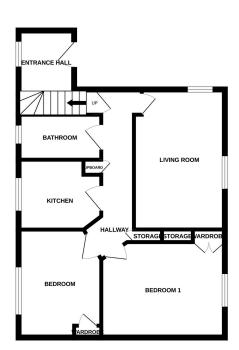

## Rogers Close, Norwich

Guide £140,000 - £150,000

\*\*\*Guide price of £140,000 - £150,000\*\*\* Moneyproperties present this spacious two bedroom first floor apartment offering approximately 800 sq ft of living space, garden 35ft x 30ft, storage shed and further garden space 25ft x 10ft. This first floor apartment comprises of entrance hall with stairs leading to living room, kitchen, two double bedrooms and bathroom with ample storage space throughout. The property is well positioned for those needing easy access to the main A47 and A11 for commuting to work by road, just twelve minutes drive into the City of Norwich with all its amenities including Norwich bus and rail stations.

## **Key Features**

- \*\*\*Guide price of £140,000 £150,000\*\*\* Spacious two bedroom first floor apartment
- Walking distance from Earlham and Eaton parks with outdoor facilities
- Twelve minutes drive to the city centre with all its amenities
- 10ft brick built and secure storage shed
- Offering approximately 800 sq ft of living space