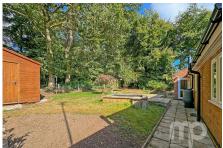

## Wood Drive, Beetley, Dereham, NR20

Offers In Region Of £275,000

Moneyproperties are thrilled to bring to market this spacious two double bedroom detached bungalow occupying a generous plot at the end of a quiet cul de sac. The property has been extended to offer generous living accommodation and comes to market with no onward chain. This bright and airy bungalow comprises of an entrance lobby, spacious L-shaped living room/diner with bay front window, good-sized kitchen, two double bedrooms, bathroom with separate bath and shower along with an additional wc. To the outside the property enjoys a private fully enclosed rear garden with storage shed, single garage and ample off-road driveway parking.

- Occupying a generous corner plot
- Extended to provide generous living accommodation
- Large, private and enclosed rear garden
- Within ease of access to Dereham town centre
- See our online listing for further details including flood risk, broadband speed and other material information.