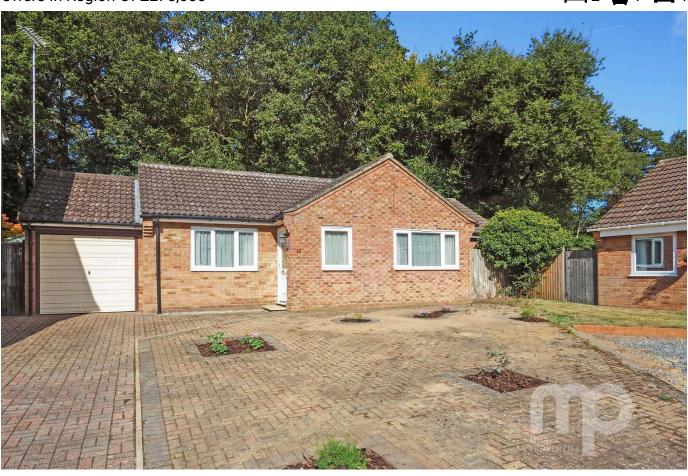

## Wood Drive, Beetley, Dereham, NR20

Offers In Region Of £275,000

Moneyproperties are thrilled to bring to market this spacious two double bedroom detached bungalow occupying a generous plot at the end of a quiet cul de sac. The property has been extended to offer generous living accommodation and comes to market with no onward chain. This bright and airy bungalow comprises of an entrance lobby, spacious L-shaped living room/diner with bay front window, good-sized kitchen, two double bedrooms, bathroom with separate bath and shower along with an additional wc. To the outside the property enjoys a private fully enclosed rear garden with storage shed, single garage and ample off-road driveway parking.