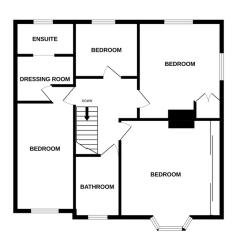

## Friarscroft Lane, Wymondham, NR18

£750,000

🍋 5 🚰 3 🚘 3

Moneyproperties are delighted to be marketing this executive style five-bedroom detached family home offering over 2000sq ft of living accommodation within a short walk to Wymondham town centre. The property has been extended to create bright and airy living throughout with a stylish open plan kitchen/dining/living area. The remainder of the downstairs accommodation comprises of a bay-fronted living room with feature fireplace, utility room, and downstairs bedroom with ensuite. To the upstairs comes an impressive main bedroom complete with a dressing room and ensuite along with three further double bedrooms and a family bathroom.

## **Key Features**

- Executive style five-bedroom detached family home
- Generous living room with feature fireplace
- Four further double bedrooms three upstairs and one downstairs with an ensuite
- Single garage with potential for further extension stpp
- Walking distance to the town centre and all its amenities

- Stunning open plan kitchen/diner/living area with bifold doors
- Impressive main bedroom with dressing room and ensuite
- Enclosed landscaped rear garden perfect for hosting
- Ample off-road parking
- See our full online listing for further details including flood risk, broadband speed and other material information.

1ST FLOOR

Vimits every attempt has been made to ensure the accuracy of the thooppan contained here, measurements of doors, windows, nooms and any other items are approximate and no responsibility is taken to ray erorr, omission or mis-statement. This plan is for illustrative purposes only and should be used as such by any prospective purchaser. The services, systems and applicances shown have not been tested and no guarantee as to their openability or efficiency can be given. Marke with Merroric 2010.