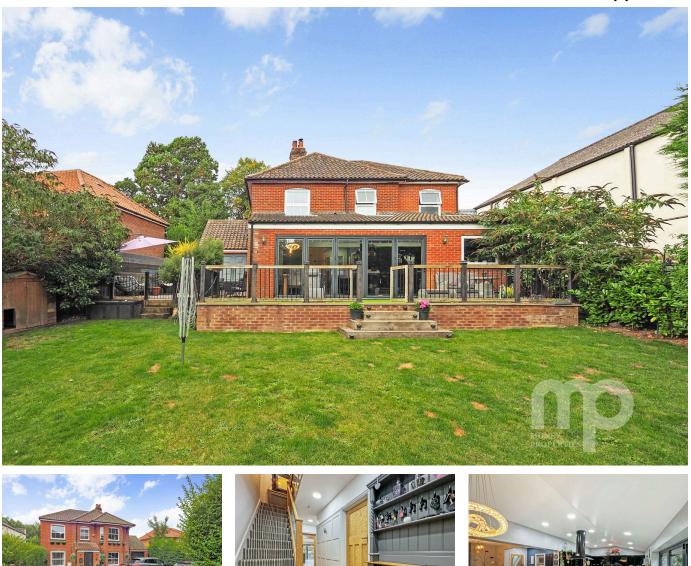

## Friarscroft Lane, Wymondham, NR18

£750,000

🍋 5 🚰 3 🚘 3

Moneyproperties are delighted to be marketing this executive style five-bedroom detached family home offering over 2000sq ft of living accommodation within a short walk to Wymondham town centre. The property has been extended to create bright and airy living throughout with a stylish open plan kitchen/dining/living area. The remainder of the downstairs accommodation comprises of a bay-fronted living room with feature fireplace, utility room, and downstairs bedroom with ensuite. To the upstairs comes an impressive main bedroom complete with a dressing room and ensuite along with three further double bedrooms and a family bathroom.

## **Key Features**

- Executive style five-bedroom detached family home
- Generous living room with feature fireplace
- Four further double bedrooms three upstairs and one downstairs with an ensuite
- Single garage with potential for further extension stpp
- Walking distance to the town centre and all its amenities

- Stunning open plan kitchen/diner/living area with bifold doors
- Impressive main bedroom with dressing room and ensuite
- Enclosed landscaped rear garden perfect for hosting
- Ample off-road parking
- See our full online listing for further details including flood risk, broadband speed and other material information.