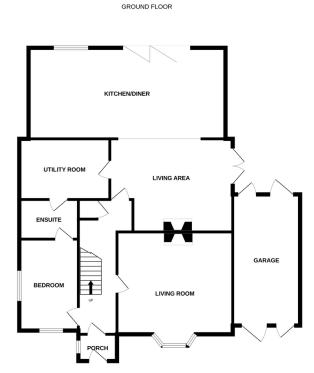

## Friarscroft Lane, Wymondham, NR18

£750,000

🍋 5 🚰 3 🚘 3

Moneyproperties are delighted to be marketing this executive style five-bedroom detached family home offering over 2000sq ft of living accommodation within a short walk to Wymondham town centre. The property has been extended to create bright and airy living throughout with a stylish open plan kitchen/dining/living area. The remainder of the downstairs accommodation comprises of a bay-fronted living room with feature fireplace, utility room, and downstairs bedroom with ensuite. To the upstairs comes an impressive main bedroom complete with a dressing room and ensuite along with three further double bedrooms and a family bathroom.

## **Key Features**

- Executive style five-bedroom detached family home
- Generous living room with feature fireplace
- Four further double bedrooms three upstairs and one downstairs with an ensuite
- Single garage with potential for further extension stpp
- Walking distance to the town centre and all its amenities

- Stunning open plan kitchen/diner/living area with bifold doors
- Impressive main bedroom with dressing room and ensuite
- Enclosed landscaped rear garden perfect for hosting
- Ample off-road parking
- See our full online listing for further details including flood risk, broadband speed and other material information.