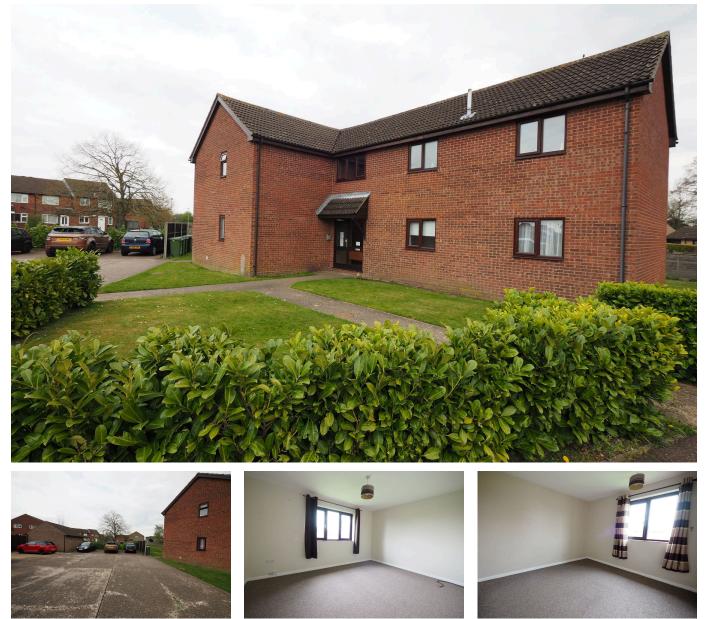

## Lime Tree Avenue, Wymondham, NR18

£115,000

Moneyproperties bring to market this one-bedroom apartment close to local amenities and the town centre. This first floor apartment is the perfect purchase for investors and landlords looking to grow their portfolio or first-time buyers alike. The accommodation comprises of an entrance hall with closet, 13ft 9in living room, fitting kitchen, bedroom, and bathroom. There is off road parking and the property is well placed for local and town centre amenities, has easy access to the main A11 for commuting to Norwich and Cambridge for work.

## **Key Features**

- One bedroom first floor apartment
- Allocated parking
- Being sold with a tenant in-situ
- 13ft 9in living room
- Easy access to the main A11 for commuting

- Modern fitted kitchen
- Close to local shops/bus routes
- Perfect purchase for investors and landlords looking to grow their portfolio
- Offering approximately 460 sq ft of living space
- See our online listing for further details including flood risk, broadband speed and other material information