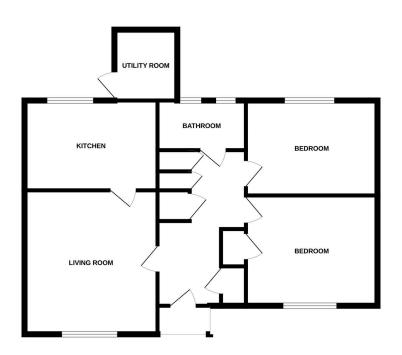

## Clarkes Close, Barford, Norwich, Norfolk

Offers In Region Of £215,000

Moneyproperties present this newly renovated semi detached bungalow that offers approximately 800 sq ft of modern living space. The property has been thoughtfully updated, featuring a newly fitted kitchen and bathroom, fresh decoration throughout, and new flooring. Inside, you'll find two spacious double bedrooms, a large entrance hall with built-in storage cupboards, a comfortable living room, a modern kitchen, and a small utility area. The bathroom has been reconfigured to create a generous space, combining the former separate bathroom and WC.

**GROUND FLOOR** 

Whitis every attempt has been made to ensure the accuracy of the fooplan contained free, measurement of doors, windows, comes and any other items are approximate and no reappossibility is taken for any error omission or mis-statement. This plan is for itstatative purposes only and should be used as such by any prospective purchaser. The services, systems and appliances shown have not been tested and no guarant as to their operability or efficiency can be given. Made with Methods (COSCM)