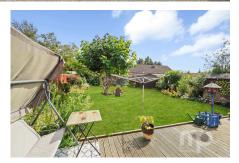

## Melton Road, Wymondham, Norfolk.

Offers In Region Of £500,000

.Moneyproperties proudly present this immaculate detached 4 bedroom bungalow sitting on a generous plot approximately 145ft x 45ft with ample parking for 6 / 7 cars This detached 4 bedroom bungalow comes to market as has been renovated to high standard offering 4 double bedrooms master with en-suite, superb wet room and a 18ft 10in kitchen / breakfast room with vaulted ceiling with patio doors leading into the rear secluded landscaped 55ft x 45ft garden.

- Offering approximately 1450 sq ft of living space with potential to extend
- Secluded and landscaped rear garden 55ft x 45ft with patio and grass area
- Integrated Bosch dishwasher and fridge, Stoves gas range, water softener, and utility cupboard
- · Superb wet room.
- See our full online listing for further details including flood risk, broadband speed and other material information