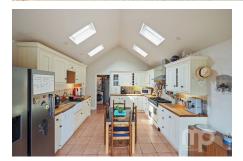

## Melton Road, Wymondham, Norfolk.

Offers In Region Of £500,000

.Moneyproperties proudly present this immaculate detached 4 bedroom bungalow sitting on a generous plot approximately 145ft x 45ft with ample parking for 6 / 7 cars This detached 4 bedroom bungalow comes to market as has been renovated to high standard offering 4 double bedrooms master with en-suite, superb wet room and a 18ft 10in kitchen / breakfast room with vaulted ceiling with patio doors leading into the rear secluded landscaped 55ft x 45ft garden.

## **Key Features**

- Immaculate detached four bedroom bungalow sitting on a generous 145ft x 45ft plot
- Ample parking on the front driveway for caravan, mobile home or 6/7 cars
- 18ft 10in fully equipped Kitchen with vaulted ceiling and patio doors into garden
- Desired location
- This really is a must view property that will fit in well with modern living especially those with children.

- Offering approximately 1450 sq ft of living space with potential to extend
- Secluded and landscaped rear garden 55ft x 45ft with patio and grass area
- Integrated Bosch dishwasher and fridge, Stoves gas range, water softener, and utility cupboard
- · Superb wet room.
- See our full online listing for further details including flood risk, broadband speed and other material information