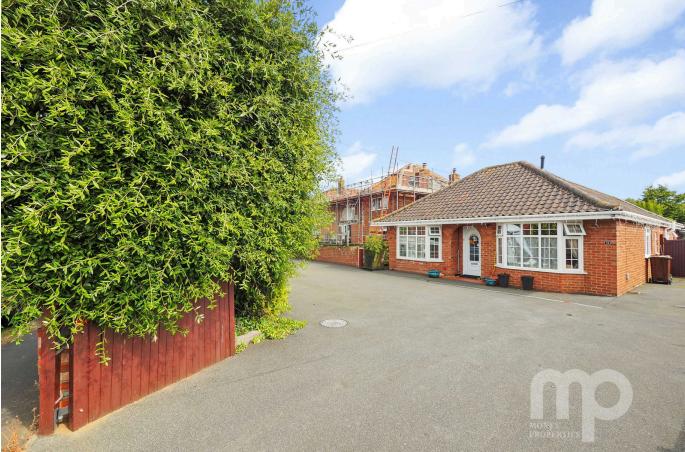

## Melton Road, Wymondham, Norfolk.

Offers In Region Of £500,000

.Moneyproperties proudly present this immaculate detached 4 bedroom bungalow sitting on a generous plot approximately 145ft x 45ft with ample parking for 6 / 7 cars This detached 4 bedroom bungalow comes to market as has been renovated to high standard offering 4 double bedrooms master with en-suite, superb wet room and a 18ft 10in kitchen / breakfast room with vaulted ceiling with patio doors leading into the rear secluded landscaped 55ft x 45ft garden.

## **Key Features**

- Immaculate detached four bedroom bungalow sitting on a generous 145ft x 45ft plot
- Ample parking on the front driveway for caravan, mobile home or 6/7 cars
- 18ft 10in fully equipped Kitchen with vaulted ceiling and patio doors into garden
- Desired location
- This really is a must view property that will fit in well with modern living especially those with children.