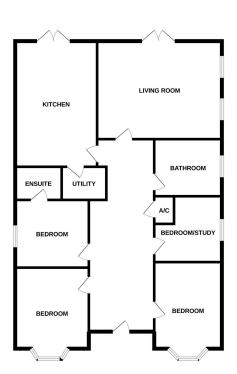

## Melton Road, Wymondham, Norfolk.

Offers In Region Of £500,000

.Moneyproperties proudly present this immaculate detached 4 bedroom bungalow sitting on a generous plot approximately 145ft x 45ft with ample parking for 6 / 7 cars This detached 4 bedroom bungalow comes to market as has been renovated to high standard offering 4 double bedrooms master with en-suite, superb wet room and a 18ft 10in kitchen / breakfast room with vaulted ceiling with patio doors leading into the rear secluded landscaped 55ft x 45ft garden.

## **Key Features**

- Immaculate detached four bedroom bungalow sitting on a generous 145ft x 45ft plot
- Ample parking on the front driveway for caravan, mobile home or 6/7 cars
- 18ft 10in fully equipped Kitchen with vaulted ceiling and patio doors into garden
- Desired location
- This really is a must view property that will fit in well with modern living especially those with children.

- Offering approximately 1450 sq ft of living space with potential to extend
- Secluded and landscaped rear garden 55ft x 45ft with patio and grass area
- Integrated Bosch dishwasher and fridge, Stoves gas range, water softener, and utility cupboard
- · Superb wet room.
- See our full online listing for further details including flood risk, broadband speed and other material information

GROUND FLOOR

Writed every attempt has been made to ensure the accuracy of the Scorpsan contained here, measurement of doces, windows, rooms and any either it beaus are approximate and no respectisably is table for any error, omission or mis-deathment. This plan is for listertaine purposes only and should be used as such by any prospective purchaser. The services, systems and appliances shown have not been tested and no guarante as to their operability or efficiency can be given.