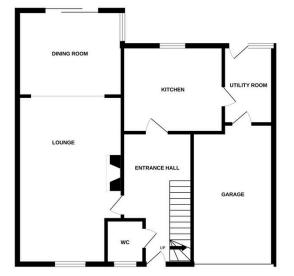

GROUND FLOOR

1ST FLOOR

Whilst every attempt has been made to ensure the accuracy of the floorpian contained here, measurements of doors, windows, rooms and any other terms are approximate and no responsibility is taken for any encry, omission or mis-statement. This plan is for illustrative purposes only and should be used as such by any prospective purchaser. The services, systems and applicances shown have no been tested and no guarantee as to their operability or efficiency can be given. Adda with Meximov 67072