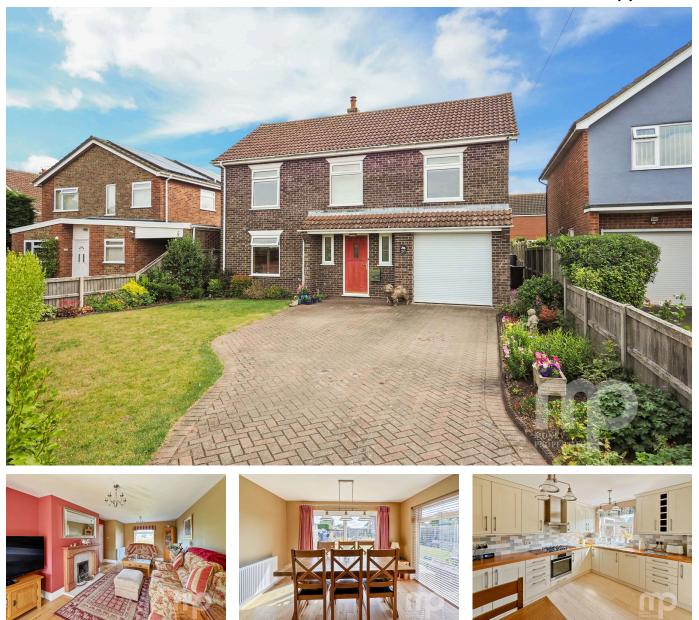

## St. Leonards Close, Wymondham, NR18

£475,000

🍋 4 🚰 1 🚘 2

Moneyproperties bring to market this well-presented four-bedroom detached family home located at the end of a quiet cul de sac in a sought-after area of Wymondham. The property has undergone renovation by the current owners with further works currently ongoing. The accommodation comprises of a 20ft living room leading to the dining area, generous kitchen, utility room and downstairs wc. To the upstairs comes four well-proportioned bedrooms with an ensuite to bedroom one and a family bathroom. Outside the property enjoys a 50ft enclosed rear garden, an integral garage, front garden and off-road parking.

## **Key Features**

- Well-presented four bedroom detached family home
- Currently undergoing renovation by the existing vendors
- Spacious kitchen/breakfast room with separate utility
- 50ft fully enclosed rear garden
- · No onward chain

- Located at the end of a quiet cul de sac
- 20ft living room with feature fireplace leading to the dining room
- Four well-proportioned bedrooms with an ensuite to bedroom one
- Integral garage with driveway parking
- See our online listing for further details including flood risk, broadband speed and other material information.