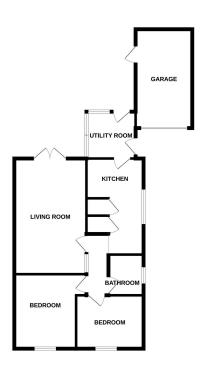

## Hawthorn Close, Wymondham, NR18

Offers In Region Of £255,000

Moneyproperties bring to market this two-bedroom semi-detached bungalow located in a quiet cul de sac within close proximity to local amenities, bus routes and schools. The property comprises of a 17ft living room, recently fitted modern kitchen, separate utility room, two bedrooms and a recently fitted walk in bath. To the outside the property enjoys a fully enclosed 30ft rear garden, single garage, and off-road parking for up to 3 cars. The property must be viewed to fully appreciate.

## **Key Features**

- Semi-detached two bedroom bungalow
- 17ft living room with french doors leading to rear garden
- · Separate utility room
- Single garage with driveway parking
- · Oil fired central heating

- · Quiet cul de sac location
- · Recently fitted kitchen and bathroom
- · Fully enclosed 30ft rear garden
- Close proximity to local schools, amenities and bus routes
- See our online listing for further details including flood risk, broadband speed and other material information.

GROUND FLOOR

virtue very samily: his been made to retorn the accuracy of the scorpiar container time, miscontinent of does, windows, corest and any other fems are approximate and no respectibility is lasten for any entroomission or mis-statement. This plans for inlustrative purposes only and should be used as such by any prospective purchaser. The services, systems and agriances shown thew not been tested and no guarante as to their operability or efficiency can be given.