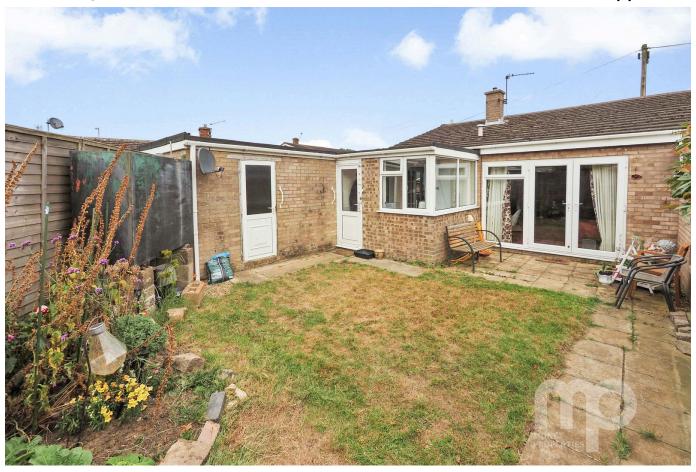

## Hawthorn Close, Wymondham, NR18

Offers In Region Of £255,000

Moneyproperties bring to market this two-bedroom semi-detached bungalow located in a quiet cul de sac within close proximity to local amenities, bus routes and schools. The property comprises of a 17ft living room, recently fitted modern kitchen, separate utility room, two bedrooms and a recently fitted walk in bath. To the outside the property enjoys a fully enclosed 30ft rear garden, single garage, and off-road parking for up to 3 cars. The property must be viewed to fully appreciate.

## **Key Features**

- Semi-detached two bedroom bungalow
- 17ft living room with french doors leading to rear garden
- · Separate utility room
- Single garage with driveway parking
- · Oil fired central heating

- · Quiet cul de sac location
- · Recently fitted kitchen and bathroom
- · Fully enclosed 30ft rear garden
- Close proximity to local schools, amenities and bus routes
- See our online listing for further details including flood risk, broadband speed and other material information.