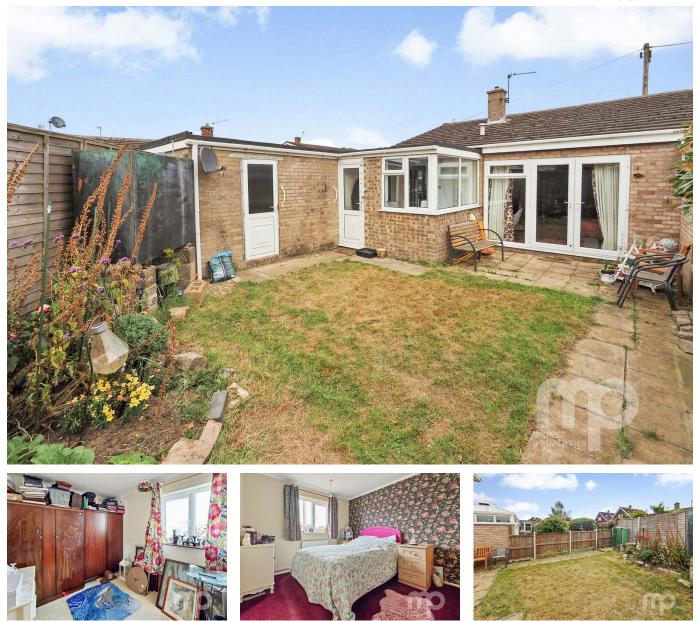

## Hawthorn Close, Wymondham, NR18

£265,000

🍋 2 🚰 1 🚘 1

Moneyproperties bring to market this two-bedroom semi-detached bungalow located in a quiet cul de sac within close proximity to local amenities, bus routes and schools. The property comprises of a 17ft living room, recently fitted modern kitchen, separate utility room, two bedrooms and a recently fitted shower room. To the outside the property enjoys a fully enclosed 30ft rear garden, single garage, and off-road parking for up to 3 cars. The property must be viewed to fully appreciate.

## **Key Features**

- Semi-detached two bedroom bungalow
- 17ft living room with french doors leading to rear garden
- · Separate utility room
- · Single garage with driveway parking
- · Oil fired central heating

- Quiet cul de sac location
- Recently fitted kitchen and bathroom
- Fully enclosed 30ft rear garden
- Close proximity to local schools, amenities and bus routes
- See our online listing for further details including flood risk, broadband speed and other material information.