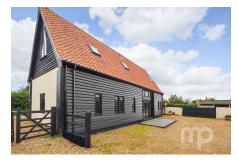

## Bell Road, Rockland St. Peter, Attleborough, Norfolk, NR17 1UL

Moneyproperties proudly presents this investment opportunity a beautifully converted barn, thoughtfully designed with family living in mind, offers around 2,150 sq.ft. of exceptional living space, plus an additional 1600 sq ft barn to be converted and land, all enjoying pleasant views over the grounds and surrounding countryside. The property exudes character, featuring vaulted ceilings, exposed beams, and an eye-catching brick fireplace, all enhanced by a generous use of oak throughout. The impressive kitchen/breakfast room includes hand-built cabinets and wall units.

- Sitting on a generous 1.2 acre plot (stms) with a further barn 1600 sq ft to be converted (stpp)
- Further development of the land beside the property could be possible subject to appropriate planning permission
- Ideal family home for those looking to enjoy the Norfolk countryside to the full.
- Rockland St Peter is approximately twenty minutes from the fine city of Norwich
- See our full online listing for further details including flood risk, broadband speed and other material information