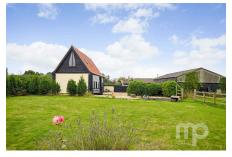

## Bell Road, Rockland St. Peter, Attleborough, Norfolk, NR17 1UL

Moneyproperties proudly presents this investment opportunity a beautifully converted barn, thoughtfully designed with family living in mind, offers around 2,150 sq.ft. of exceptional living space, plus an additional 1600 sq ft barn to be converted and land, all enjoying pleasant views over the grounds and surrounding countryside. The property exudes character, featuring vaulted ceilings, exposed beams, and an eye-catching brick fireplace, all enhanced by a generous use of oak throughout. The impressive kitchen/breakfast room includes hand-built cabinets and wall units.

- Sitting on a generous 1.2 acre plot (stms) with a further barn 1600 sq ft to be converted (stpp)
- Further development of the land beside the property could be possible subject to appropriate planning permission
- Ideal family home for those looking to enjoy the Norfolk countryside to the full.
- Rockland St Peter is approximately twenty minutes from the fine city of Norwich
- See our full online listing for further details including flood risk, broadband speed and other material information