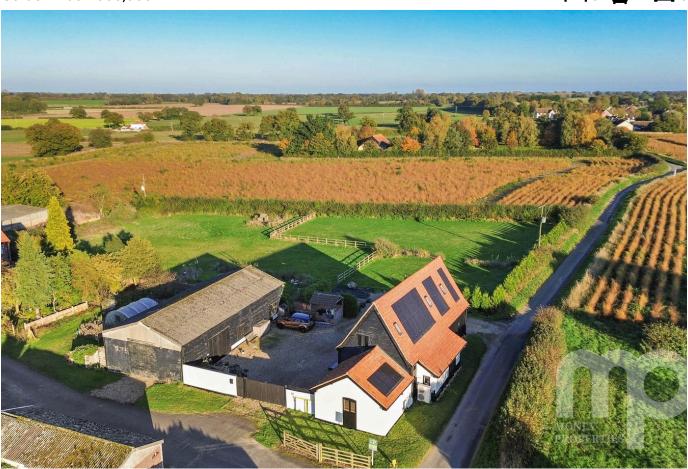

## Bell Road, Rockland St. Peter, Attleborough, Norfolk, NR17 1UL

Moneyproperties proudly presents this investment opportunity a beautifully converted barn, thoughtfully designed with family living in mind, offers around 2,150 sq.ft. of exceptional living space, plus an additional 1600 sq ft barn to be converted and land, all enjoying pleasant views over the grounds and surrounding countryside. The property exudes character, featuring vaulted ceilings, exposed beams, and an eye-catching brick fireplace, all enhanced by a generous use of oak throughout. The impressive kitchen/breakfast room includes hand-built cabinets and wall units.

## **Key Features**

- Investment opportunity a beautifully converted Barn offering approximately 2150 sq ft of living space
- In the sought after Norfolk village of Rockland St Peter with easy access to the main A11
- The converted barn has a wealth of features throughout with three bedrooms all enjoying countryside views
- Regular rail services to Norwich and Cambridge can be found in Wymondham, Attleborough and Thetford
- Being sold with no forward chain so a quick sale is possible / Council tax banding E EPC rating C

- Sitting on a generous 1.2 acre plot (stms) with a further barn 1600 sq ft to be converted (stpp)
- Further development of the land beside the property could be possible subject to appropriate planning permission
- Ideal family home for those looking to enjoy the Norfolk countryside to the full.
- Rockland St Peter is approximately twenty minutes from the fine city of Norwich
- See our full online listing for further details including flood risk, broadband speed and other material information