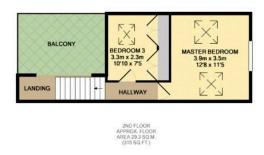

GROUND FLOOF APPROX. FLOOF AREA 118.5 SQ.N (1276 SQ.FT.)

1ST FLOOR APPROX. FLOOR AREA 41.6 SQ.M. (448 SQ.FT.)

TOTAL APPROX. FLOOR AREA 189.4 SD.M. (2009 SQ.FT.)

Whilst every stempt has been made to serve the accusacy of the floor plan contained here, measurement of doors, windows, rooms and any other items are approximate and no reaponability is bleen for any error. 
ormssoot, or mil-statement. This plan is it is full author purpose only and should be used as such by any prospective purchaser. The services, systems and applicances shown have not been tested and no quarante as to this organization of account of the control of the services.