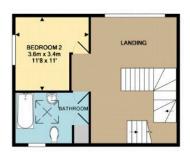

GROUND FLOOF APPROX. FLOOF AREA 118.5 SQ.N (1276 SQ.FT.)

1ST FLOOR APPROX. FLOOR AREA 41.6 SQ.M. (448 SQ.FT.)

TOTAL APPROX. FLOOR AREA 189.4 SD.M. (2009 SQ.FT.)

Whilst every stempt has been made to serve the accusacy of the floor plan contained here, measurement of doors, windows, rooms and any other items are approximate and no reaponability is bleen for any error. 
ormssoot, or mil-statement. This plan is it is full author purpose only and should be used as such by any prospective purchaser. The services, systems and applicances shown have not been tested and no quarante as to this organization of account of the control of the services.