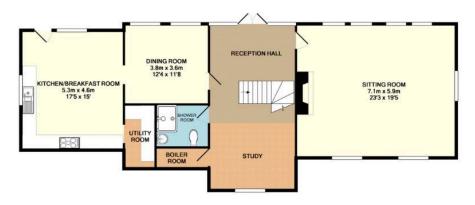

GROUND FLOOF APPROX. FLOOF AREA 118.5 SQ.N (1276 SQ.FT.)

1ST FLOOR APPROX. FLOOR AREA 41.6 SQ.M. (448 SQ.FT.)

TOTAL APPROX. FLOOR AREA 189.4 SD.M. (2009 SQ.FT.)

Whilst every stempt has been made to serve the accusacy of the floor plan contained here, measurement of doors, windows, rooms and any other items are approximate and no reaponability is bleen for any error. 
ormssoot, or mil-statement. This plan is it is full author purpose only and should be used as such by any prospective purchaser. The services, systems and applicances shown have not been tested and no quarante as to this organization of account of the control of the services.