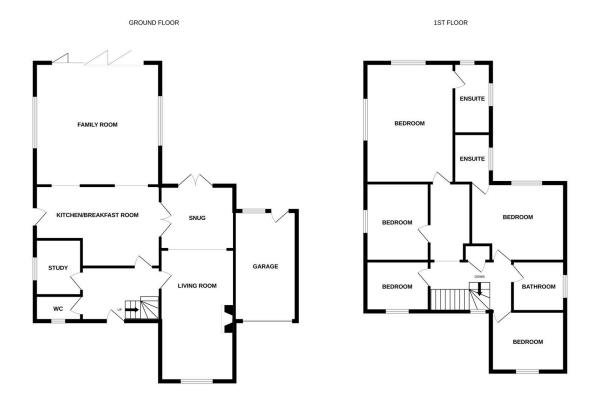

## Beechwood Court, Wymondham, NR18

Moneyproperties are thrilled to bring to market this five-bedroom detached family home sitting on a generous plot with a large private rear garden. The property has been extended by the current vendors to create an impressive open plan kitchen/family room and a generous main bedroom with an ensuite. Located in a quiet cul de sac within close proximity to the train station and town centre the property benefits from a 28ft living room, downstairs study and wc. To the upstairs comes five well-proportioned bedrooms two of which have ensuites and a family bathroom. The extensive rear garden provides the perfect space for all the family to enjoy.

## **Key Features**

- · Detached five-bedroom family home
- · Five double bedrooms two with ensuites
- Downstairs study ideal for working from home
- Single garage with driveway parking
- · Must be viewed to fully appreciate

- Extended to create an impressive open plan family room and main bedroom
- Generous living room leading to a goodsized snug
- Quiet cul de sac location within close proximity to the town centre and railway station
- Extensive rear garden with patio and bbq area
- See our full online listing for further details including flood risk, broadband speed and other material information.

Whilst every attempt has been made to ensure the accuracy of the floorplan contained here, measuremen of doors, windows, rooms and any other items are approximate and no responsibility is taken for any erro omission or mis-statement. This plan is for illustrative purposes only and should be used as such by any prospective purchaser. The services, systems and appliances shown have not been tested and no guarant to the plant of the plant of