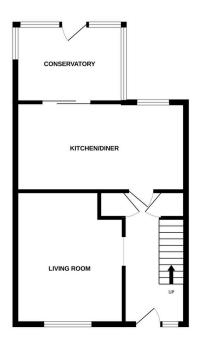

## Edwin Close, Wymondham, NR18

Offers In Region Of £235,000

Moneyproperties bring to market this spacious two-bedroom terraced house located on a quiet cul de sac within close proximity to local schools, bus routes and the town centre. The property comes to market with no onward chain and comprises of a spacious living room, 17ft kitchen/ diner and a good-sized conservatory overlooking the rear garden. To the upstairs comes two double bedrooms with built in storage and a bathroom. Outside the property enjoys a fully enclosed rear garden with patio area and parking. Must be viewed to fully appreciate.

## **Key Features**

- Spacious two bedroom terraced house
- · Spacious living room
- Fully enclosed rear garden with patio area and storage shed
- On street parking
- · Must be viewed to fully appreciate

- Two double bedrooms with built in storage
- 17ft kitchen/diner leading to the conservatory
- Close proximity to local schools, bus routes and the town centre
- No forward chain
- See our full online listing for further details including flood risk, broadband speed and other material information.

GROUND FLOOR

1ST FLOOR

Whists every attempt has been made to ensure the accuracy of the floorplan contained here, measurem of doors, windows, rooms and any other items are approximate and no responsibility is taken for any erromission or mis-statement. This plan is for illustrative purposes only and should be used as such by an prospective purchaser. The services, systems and appliances shown have not been tested and no guarar as to their operability or efficiency can be give.