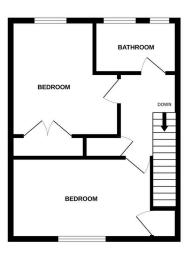

## Edwin Close, Wymondham, NR18

Offers In Region Of £235,000

Moneyproperties bring to market this spacious two-bedroom terraced house located on a quiet cul de sac within close proximity to local schools, bus routes and the town centre. The property comes to market with no onward chain and comprises of a spacious living room, 17ft kitchen/ diner and a good-sized conservatory overlooking the rear garden. To the upstairs comes two double bedrooms with built in storage and a bathroom. Outside the property enjoys a fully enclosed rear garden with patio area and parking. Must be viewed to fully appreciate.

## **Key Features**

- Spacious two bedroom terraced house
- · Spacious living room
- Fully enclosed rear garden with patio area and storage shed
- On street parking
- · Must be viewed to fully appreciate

- Two double bedrooms with built in storage
- 17ft kitchen/diner leading to the conservatory
- Close proximity to local schools, bus routes and the town centre
- No forward chain
- See our full online listing for further details including flood risk, broadband speed and other material information.

GROUND FLOOR

1ST FLOOR

Whists every attempt has been made to ensure the accuracy of the floorplan contained here, measurem of doors, windows, rooms and any other items are approximate and no responsibility is taken for any erromission or mis-statement. This plan is for illustrative purposes only and should be used as such by an prospective purchaser. The services, systems and appliances shown have not been tested and no guarar as to their operability or efficiency can be give.