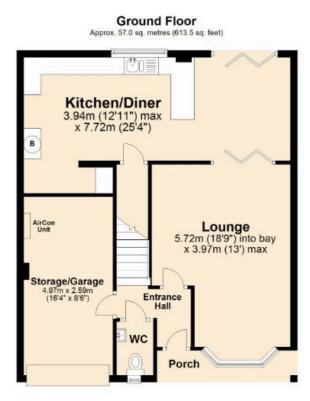

## Back Lane, Hethersett, Norwich, Norfolk.

Offers In Region Of £425,000

Moneyproperties proudly presents this renovated four / five-bedroom detached executive style property with no forward chain, offering a quick sale opportunity. The extensive renovation includes skimmed ceilings, new internal doors, bathrooms, kitchen, modern media wall, gas combi boiler, and radiators. The property features a garden room ideal for entertaining or working from home, a new patio area, and fencing. Situated on a 100ft x 30ft plot with ample parking, this home offers approximately 1300 sq ft of living space and potential for a fifth bedroom/home gym/office.

- Detached four / five bedroom executive style house offering approx 1300 sq ft of living space
- Garage has been converted into a potential fifth bedroom / en suite could be added
- · All new modern bathrooms and kitchen
- Minutes walk from the Village center with all its amenities
- See our full online listing for further details including flood risk, broadband speed and other material information.