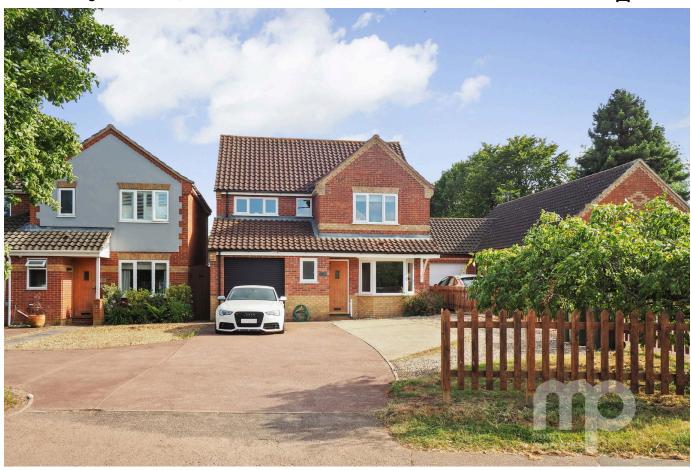

## Back Lane, Hethersett, Norwich, Norfolk.

Offers In Region Of £425,000

Moneyproperties proudly presents this renovated four / five-bedroom detached executive style property with no forward chain, offering a quick sale opportunity. The extensive renovation includes skimmed ceilings, new internal doors, bathrooms, kitchen, modern media wall, gas combi boiler, and radiators. The property features a garden room ideal for entertaining or working from home, a new patio area, and fencing. Situated on a 100ft x 30ft plot with ample parking, this home offers approximately 1300 sq ft of living space and potential for a fifth bedroom/home gym/office.

- Detached four / five bedroom executive style house offering approx 1300 sq ft of living space
- Garage has been converted into a potential fifth bedroom / en suite could be added
- · All new modern bathrooms and kitchen
- Minutes walk from the Village center with all its amenities
- See our full online listing for further details including flood risk, broadband speed and other material information.