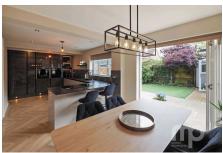

## Back Lane, Hethersett, Norwich, Norfolk.

Offers In Region Of £425,000

Moneyproperties proudly presents this renovated four / five-bedroom detached executive style property with no forward chain, offering a quick sale opportunity. The extensive renovation includes skimmed ceilings, new internal doors, bathrooms, kitchen, modern media wall, gas combi boiler, and radiators. The property features a garden room ideal for entertaining or working from home, a new patio area, and fencing. Situated on a 100ft x 30ft plot with ample parking, this home offers approximately 1300 sq ft of living space and potential for a fifth bedroom/home gym/office.