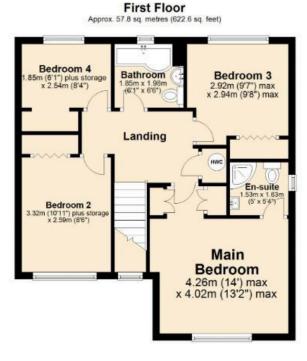

## Back Lane, Hethersett, Norwich, Norfolk.

Offers In Region Of £425,000

Moneyproperties proudly presents this renovated four / five-bedroom detached executive style property with no forward chain, offering a quick sale opportunity. The extensive renovation includes skimmed ceilings, new internal doors, bathrooms, kitchen, modern media wall, gas combi boiler, and radiators. The property features a garden room ideal for entertaining or working from home, a new patio area, and fencing. Situated on a 100ft x 30ft plot with ample parking, this home offers approximately 1300 sq ft of living space and potential for a fifth bedroom/home gym/office.

- Detached four / five bedroom executive style house offering approx 1300 sq ft of living space
- Garage has been converted into a potential fifth bedroom / en suite could be added
- · All new modern bathrooms and kitchen
- Minutes walk from the Village center with all its amenities
- See our full online listing for further details including flood risk, broadband speed and other material information.