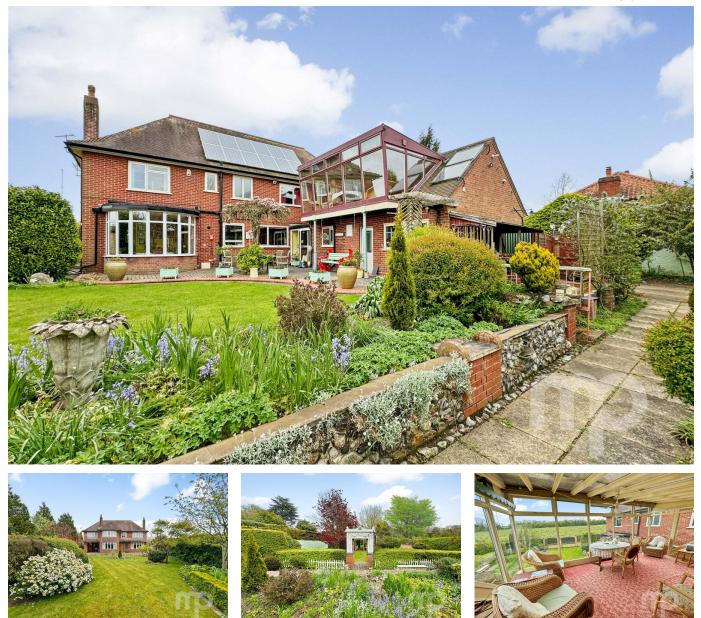

## Oak Lodge, Norwich Road, Ashwellthorpe

Offers In Region Of £759,500

🍋 4 🚰 3 🚘 0

Moneyproperties welcome you to Oak Lodge in the picturesque village of Ashwellthorpe, a truly magnificent family home set on just under an acre of sprawling land with captivating field views surrounding the property. With meticulously crafted gardens that resemble a masterpiece of artistry. Discover at least five distinct garden areas, each offering its own unique charm and allure. From the tranquil gardening area with a self-watering greenhouse to the mesmerising koi carp tanks, ornamental fireplaces, statues, and inviting seating and walking areas, these gardens cater to every season and occasion, creating a haven of beauty and tranquillity.

## **Key Features**

- Welcome to Oak Lodge in the picturesque village of Ashwellthorpe sold with no onward chain
- The property offers ample space across approximately 2,500 square feet of living area
- Embracing the serenity and natural beauty of the countryside that surrounds them
- With meticulously crafted gardens that resemble a masterpiece of artistry
- Ideally placed for the Norfolk Market towns of Wymondham, Attleborough and Diss

GROUND FLOOR

- Oak Lodge epitomises the perfect family retreat for those who appreciate the joys of home life
- A truly magnificent family home set on just under an acre of sprawling land
- Captivating field views surrounding the property
- Discover at least five distinct garden areas, each offering its own unique charm and allure
- See our full online listing for further details regarding flood risk, broadband speed and other material information.